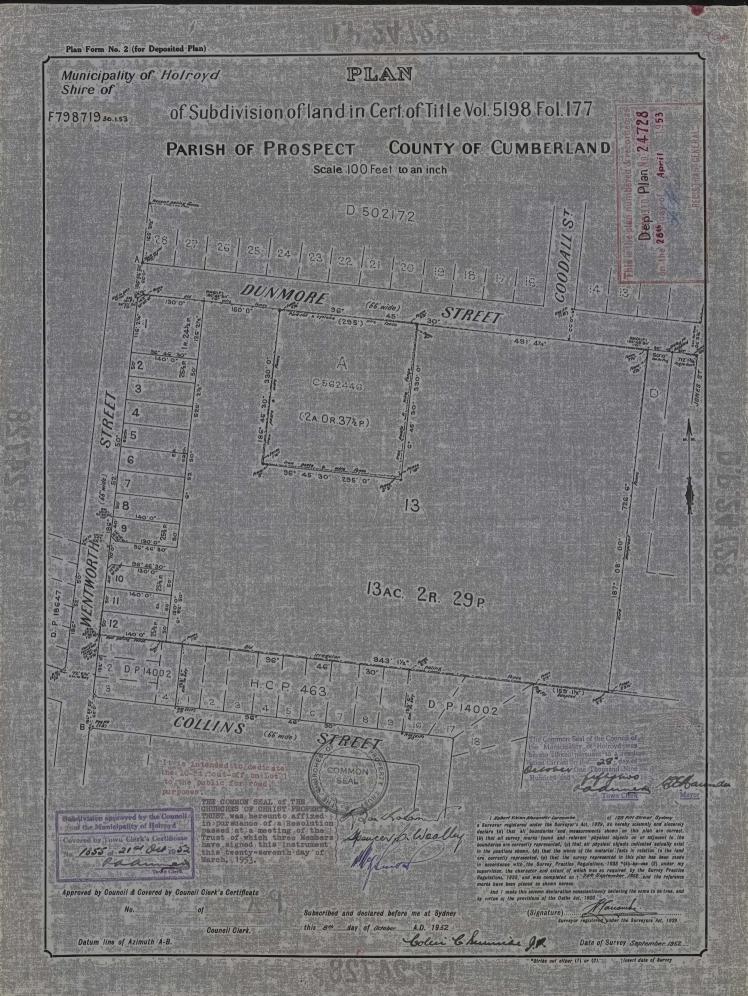

| 247          | 28                               |                  |
|--------------|----------------------------------|------------------|
| FEET         | INCHES                           | METRES           |
| 987 I        | 3                                | 0.076            |
| -            | 3 1/4<br>5                       | 0.083            |
| -            | 5 1/4                            | 0.133            |
| -            | 6 1/4                            | 0.152            |
| _            | 6 1/2                            | 0.165            |
| - 1          | 9                                | 0.229            |
| Î<br>1       | 2                                | 0.356            |
| 1            | 10                               | 0.559            |
| 2            | 69                               | 0.762            |
| 33           | 2 1/2                            | 0.965            |
| 10<br>14     | 1 1/2                            | 3.048            |
| 14           | 2                                | 4.318            |
| 16 40        | 2 1/4                            | 4.934            |
| 50<br>64     | -                                | 15.240 19.660    |
| 66<br>66     | 3 1/4                            | 20.117 20.199    |
| 70           | -                                | 21.336           |
| 72           | 2 1/4                            | 22.003<br>28.956 |
| 116          | 2 1/4 2 1/2                      | 35,414 38,468    |
| 130          | -                                | 39.624           |
| 133          | 6                                | 40.691           |
| 140          | -                                | 42.672<br>45.720 |
| 159<br>160   | 1 1/2                            | 48.501<br>48.768 |
| 165<br>295   | 3 1/2                            | 50.381<br>89.916 |
| 330<br>491   | - 4 174                          | 100.584          |
| 526          | 2 1/2                            | 160.388          |
| 712          | 1 3/4                            | 217.062          |
| 942<br>943   | 1 1/2                            |                  |
| AC           | RO P.                            | SQ M             |
| 2            | - 25 1/2<br>1 24 1/2<br>- 37 1/2 | 1631             |
| AC           | RD P.                            | HA               |
| 13           | 2. 29                            | 5.537            |
| *.<br>*<br>* |                                  |                  |
|              |                                  |                  |
| 9 tu         |                                  |                  |
| *            |                                  | a de la desta    |
|              | ¥                                |                  |
|              | ate                              |                  |
|              |                                  | <i>.</i> 95      |
|              |                                  |                  |
|              |                                  |                  |