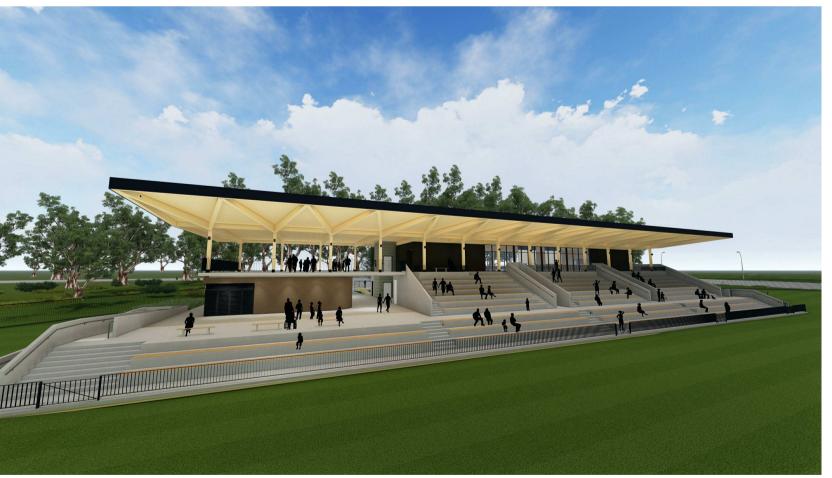

MAIN ENTRY



VIEW FROM FIELD







GRAND STAND

## **FOR TENDER**

NOT TO BE USED DURING CONSTRUCTION

Issue Description Date Chk Auth

1 FOR CLIENT REVIEW 23.07.19 TT IS

2 FOR TENDER REVISED 09.03.20 DR IS

3 CONSTRUCTION CERTIFICATE 14.05.20 CL IS

ISSUE

Architect/ Designer dwp www.dwp.com

CUMBERLAND COUNCIL

Scale (A1) 188 WOODVILLE ROAD, MERRYLANDS NSW 2160

**GRANVILLE PARK** COMMUNITY SPORTS **PAVILION** 

3D VIEWS

5/14/2020 11:56:23 AM

Project Number 18-0612
Drawing Number A0103



The information contained in this document is copyright and may not be used or reproduced for any other project or purpose.

Verify all dimensions and levels on site and report any discrepancies to dwp for direction prior to the commencement of work.

Drawings are to be read in conjunction with all other contr