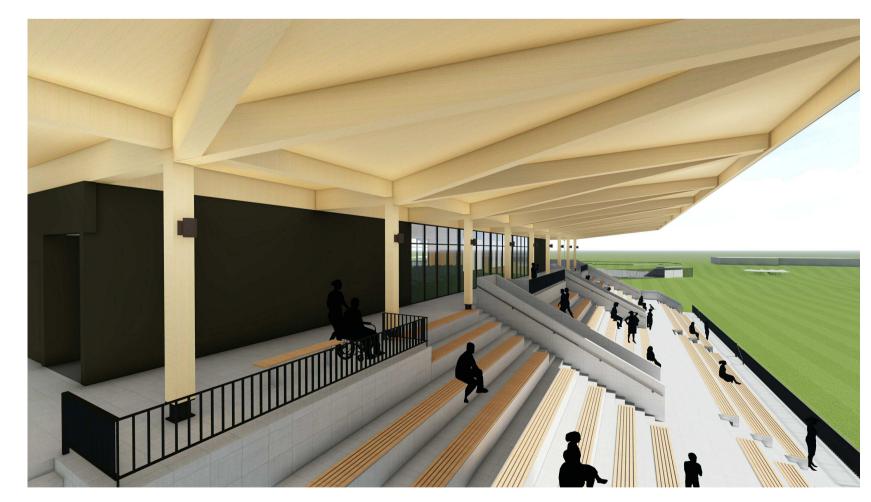

MAIN ENTRY



VIEW FROM FIELD







GRAND STAND

## **FOR TENDER**

NOT TO BE USED DURING CONSTRUCTION

Issue Description Date Chk Auth

1 FOR CLIENT REVIEW 23.07.19 TT IS

2 FOR TENDER REVISED 09.03.20 DR IS

3 CONSTRUCTION CERTIFICATE 14.05.20 CL IS

ISSUE

Architect/ Designer dwp www.dwp.com

CUMBERLAND COUNCIL

Scale (A1) 188 WOODVILLE ROAD, MERRYLANDS NSW 2160

**GRANVILLE PARK** COMMUNITY SPORTS **PAVILION** 

3D VIEWS

5/14/2020 11:56:23 AM

Project Number 18-0612
Drawing Number A0103



The information contained in this document is copyright and may not be used or reproduced for any other project or purpose.

Verify all dimensions and levels on site and report any discrepancies to dwp for direction prior to the commencement of work.

Drawings are to be read in conjunction with all other contract documents.

© dwp A