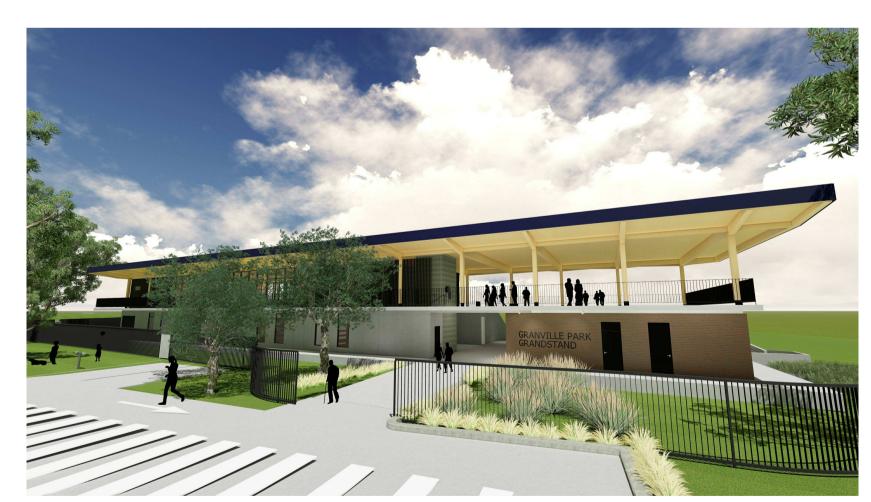

MAIN ENTRY



VIEW FROM FIELD







GRAND STAND

## **FOR TENDER**

NOT TO BE USED DURING CONSTRUCTION

Issue Description Date Chk Auth

1 FOR CLIENT REVIEW 23.07.19 TT IS

2 FOR TENDER REVISED 09.03.20 DR IS

3 CONSTRUCTION CERTIFICATE 14.05.20 CL IS

ISSUE

Architect/ Designer dwp www.dwp.com

CUMBERLAND COUNCIL

Scale (A1) 188 WOODVILLE ROAD, MERRYLANDS NSW 2160

**GRANVILLE PARK** COMMUNITY SPORTS **PAVILION** 

3D VIEWS

5/14/2020 11:56:23 AM

Project Number 18-0612
Drawing Number A0103



The information contained in this document is copyright and may not be used or reproduced for any other project or purpose.

Verify all dimensions and levels on site and report any discrepancies to dwp for direction prior to the commencement of work.

Drawings are to be read in conjunction with a