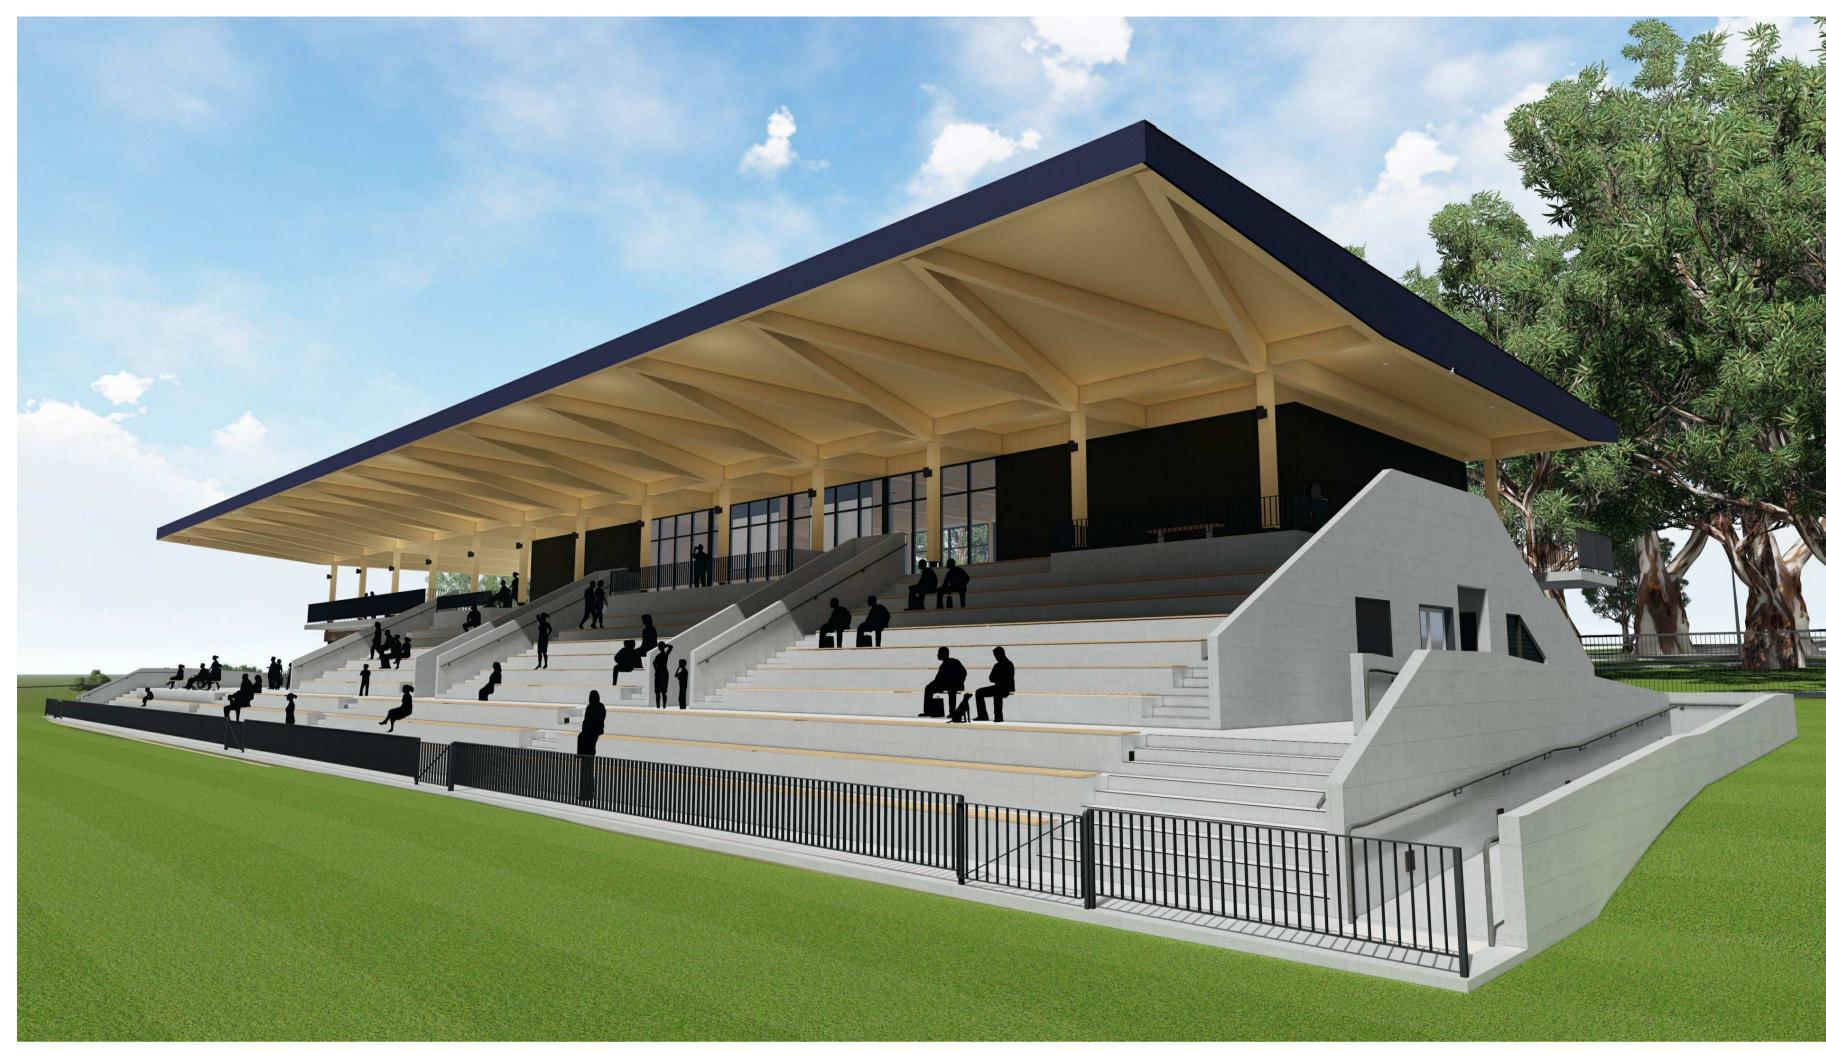

MAIN ENTRY



VIEW FROM FIELD







GRAND STAND

## **FOR TENDER**

NOT TO BE USED DURING CONSTRUCTION

Issue Description Date Chk Auth

1 FOR CLIENT REVIEW 23.07.19 TT IS

2 FOR TENDER REVISED 09.03.20 DR IS

3 CONSTRUCTION CERTIFICATE 14.05.20 CL IS

ISSUE

Architect/ Designer dwp www.dwp.com

CUMBERLAND COUNCIL

Scale (A1) 188 WOODVILLE ROAD, MERRYLANDS NSW 2160

**GRANVILLE PARK** COMMUNITY SPORTS **PAVILION** 

3D VIEWS

5/14/2020 11:56:23 AM

Project Number 18-0612
Drawing Number A0103



The information contained in this document is copyright and may not be used or reproduced for any other project or purpose.

Verify all dimensions and levels on site and report any discrepancies to dwp for direction prior to the commencement of work.

Drawings are to be read in conjunction with