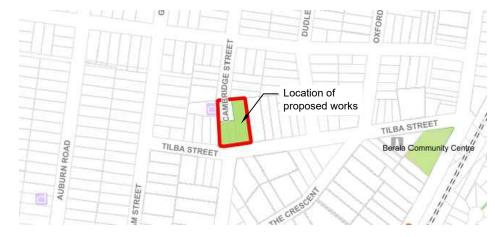

 ∑ Example Image of Proposed Amenities NTS

3 Location Plan

16 Memorial Avenue (PO Box 42) MERRYLANDS NSW 2160 T 02 9840 9840 | F 02 9840 9734

DX 25408 MERRYLANDS TTY 02 9840 9988

ABN 22 798 563 329

| PROJECT: JACK AND JILL RESERVE |
|--------------------------------|
| NEW AMENITIES                  |