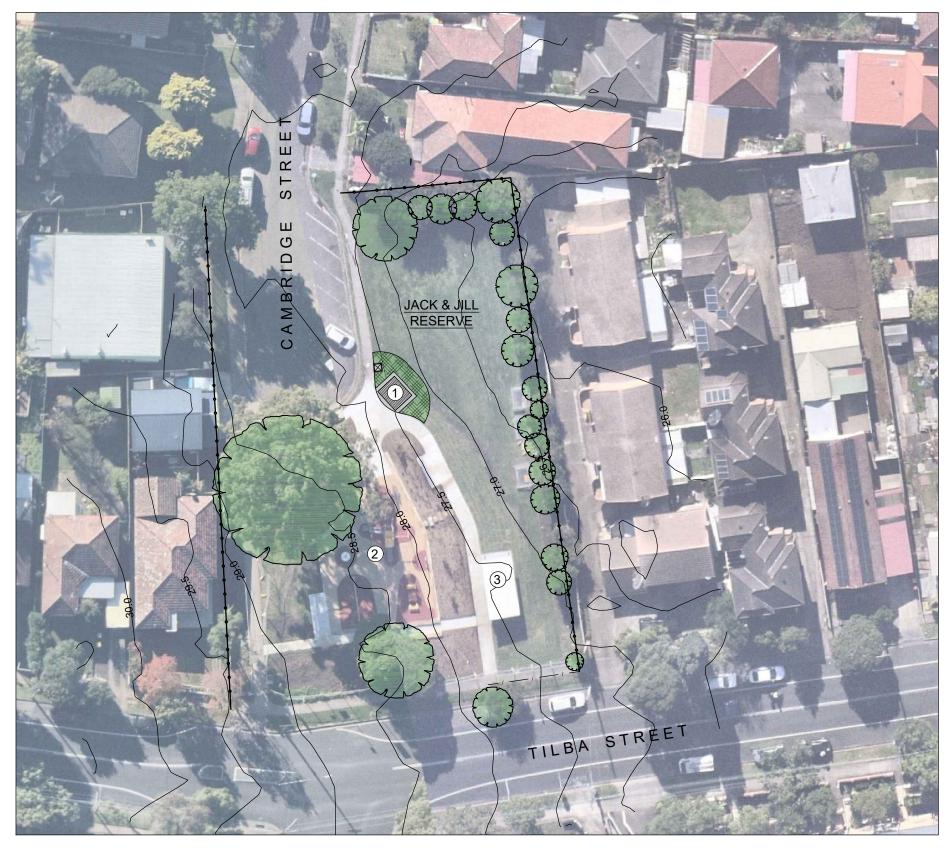

Site Plan Scale 1:500

## LEGEND

EXISTING TREES TO BE RETAINED AND PROTECTED

BIN

**EXISTING CONTOURS** 

EXISTING BOUNDARY FENCE

GARDEN BED PLANTING

CONCRETE LANDING

- Proposed location of new amenities
- Recently constructed playspace
  Recently constructed picnic / barbecue area