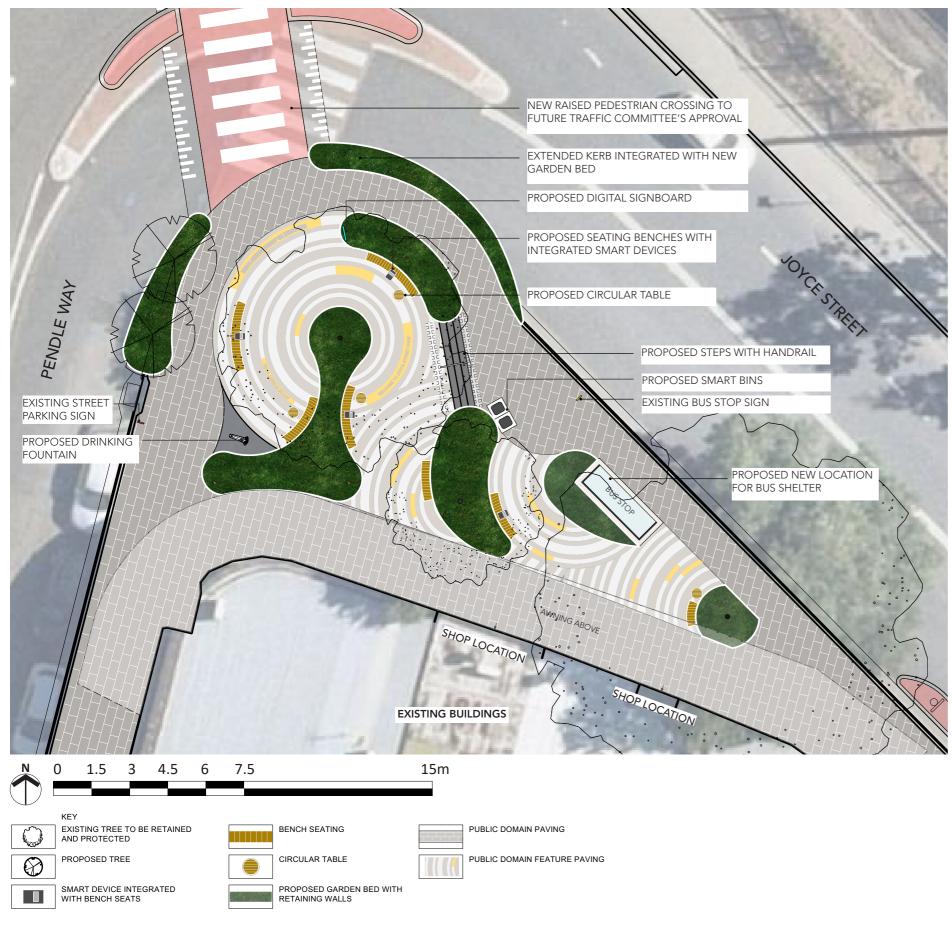

# CUMBERLAND CITY COUNCIL

## JOYCE STREET PARK UPGRADE, PENDLE HILL DRAFT LANDSCAPE CONCEPT PLAN

Urban street furniture