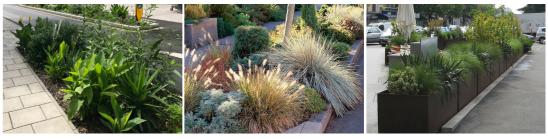

# CUMBERLAND CITY COUNCIL

## JOYCE STREET PARK UPGRADE, PENDLE HILL DRAFT LANDSCAPE CONCEPT PLAN

Urban street furniture

### SMART CITY INTEGRATION



Smart bench device integrated with seating



Smart bins

# LANDSCAPE AND PLANTING CHARACTER



Lush perennial planting and groundcover

# **MATERIALS AND FINISHES**



Concentric pavement pattern featuring colour variations

# PARK CHARACTER AND INTERGRATED ART



Digital signage board



Mixed native planting and Urban street planter with shrubs and cascading plants

Paving inset with text

Concentric layout of pavement and street furniture

integration

Opportunity for public art Integrated landscape design with garden bed, feature paving and seating