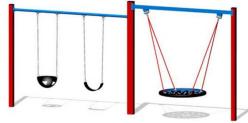

3.SEESAW

**4.SPRING ROCKER** 

**5.TALK TUBES** 

6.SWING - ROPE BASKET + TODDLER SEATS 7. TOUCHWOOD TOTEM

**8.LOG STEPPER** 

A.NEW PARK SEAT

**LOCATION PLAN** 

EXISTING TREE RETAINED