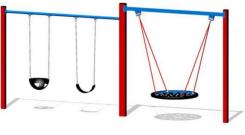

3.SEESAW

**4.SPRING ROCKER** 

**5.TALK TUBES** 

6.SWING - ROPE BASKET + TODDLER SEATS 7. TOUCHWOOD TOTEM

**8.LOG STEPPER** 

A.NEW PARK SEAT

**LOCATION PLAN** 

EXISTING TREE RETAINED