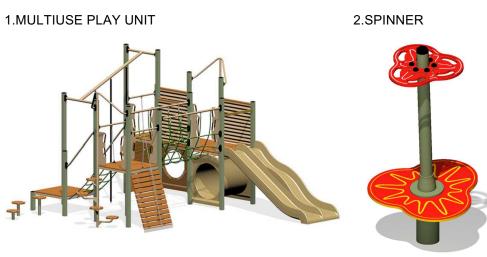

3.SEESAW

**4.SPRING ROCKER** 

**5.TALK TUBES** 

6.SWING - ROPE BASKET + TODDLER SEATS 7. TOUCHWOOD TOTEM

**8.LOG STEPPER** 

A.NEW PARK SEAT

**LOCATION PLAN** 

EXISTING TREE RETAINED