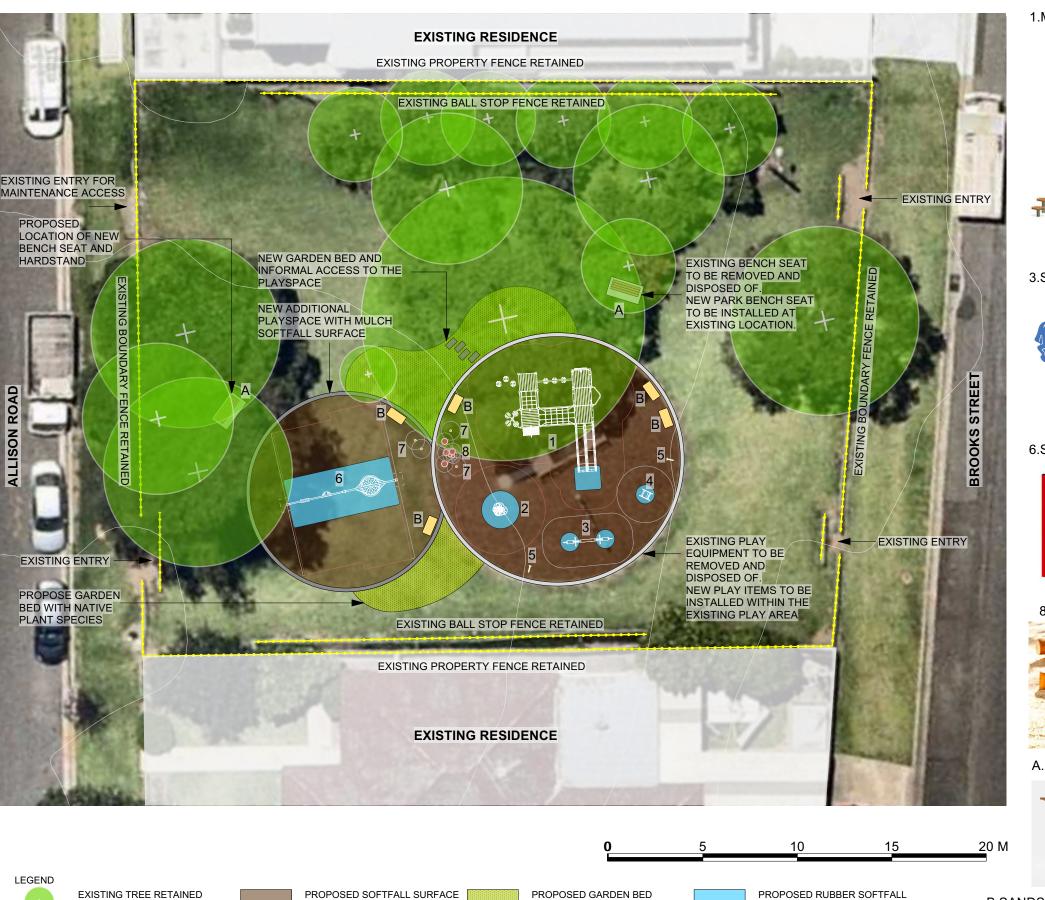

3.SEESAW

**4.SPRING ROCKER** 

**5.TALK TUBES** 

6.SWING - ROPE BASKET + TODDLER SEATS 7. TOUCHWOOD TOTEM

**8.LOG STEPPER** 

A.NEW PARK SEAT

**LOCATION PLAN** 

EXISTING TREE RETAINED