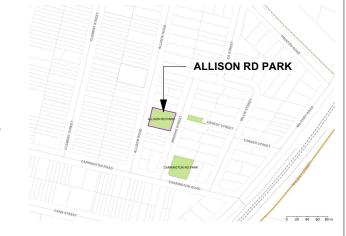

PROJECT

ALLISON ROAD, GUILDFORD NSW 2161

ALLISON ROAD PARK PLAYSPACE UPGRADE

LANDSCAPE CONCEPT PLAN FOR COMMUNITY **ENGAGEMENT** 

|                 |   | ISSUE DESCRIPTION  A FOR INFORMATION |  |
|-----------------|---|--------------------------------------|--|
| Scale 1:200 @A3 | В | UPDATED CONCEPT PLAN FOR ENGAGEMENT  |  |
|                 | C | UPDATED PLAN FOR<br>ENGAGEMENT       |  |
|                 | D | UPDATED FOR ENGAGEMENT               |  |