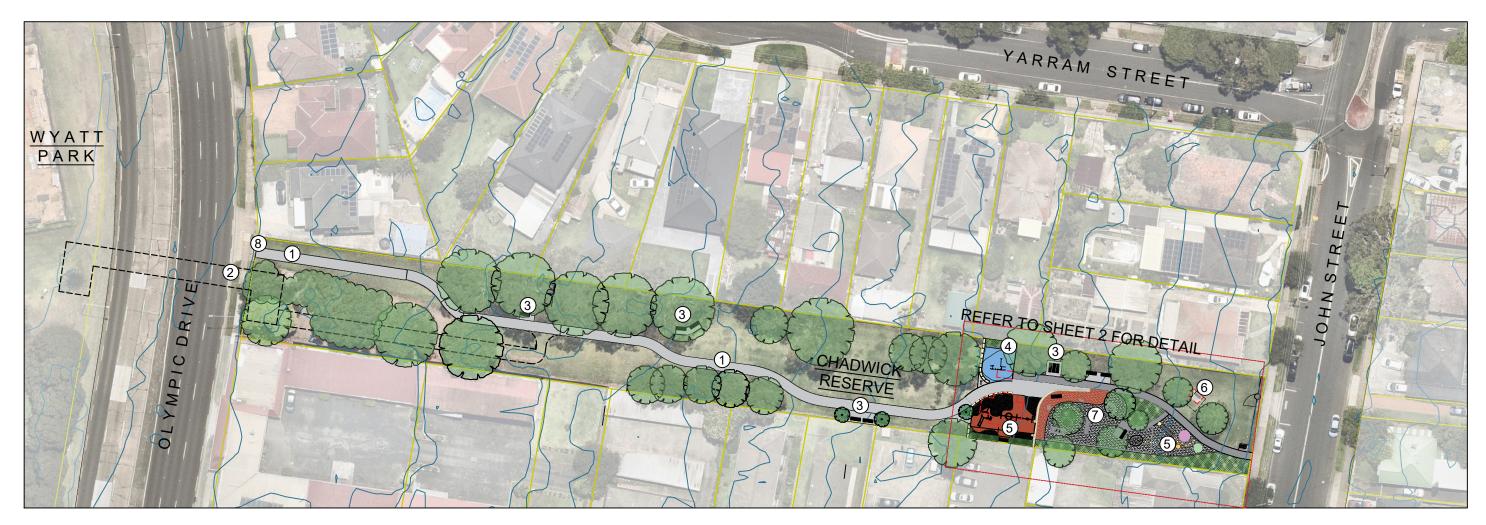

Concept Plan
Scale 1:750

- 1. Proposed new footpath from Olympic Drive to John Street
- 2. Allowance for future pedestrian overbridge and ramp from Wyatt Park (As shown in Wyatt Park Plan of Management)
- 3. New park seating
- 4. Proposed outdoor fitness equipment
- 5. Proposed playground additions
- 6. Potential location for proposed exleoo unit
- Existing playground to be retained
- 8. Proposed new fence along Olympic Drive park boundary

16 Memorial Avenue (PO Box 42) MERRYLANDS NSW 2160 T 02 9840 9840 | F 02 9840 9734

DX 25408 MERRYLANDS TTY 02 9840 9988

ABN 22 798 563 329

| PROJECT : CHADWICK RESERVE, LIDCOMBE |
|--------------------------------------|
| CONCEPT PLAN                         |

ITLE: PRELIMINARY LANDSCAPE CONCEPT PLAN

| SURVEYED : N.A | CHECKED: A.M   | FILE: P | rK000083 | SCALE: | AS SHOWN @ A3 | DRAWING N   |
|----------------|----------------|---------|----------|--------|---------------|-------------|
| DESIGNED: R.L  | APPROVED : A.M | DATE: F | EB 2024  | SHEET: | 1/2           | CCC-DWG-00° |