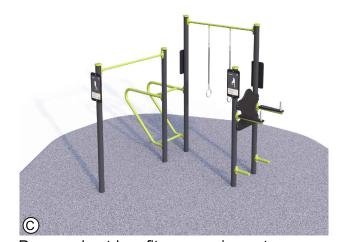

- A. Proposed small multi-unit with slide
- B. Proposed Swing unit to replace existing
- C. Proposed outdoor fitness equipment
- D. Potential location for Unisex accessible toilet
- E. Existing playground to be retained
- F. Proposed nature play area with stepping stones, concrete tunnel, bug themed play items and native sensory planting.
- G. Proposed picnic setting
- H. Proposed park seating

1 Playground Concept Plan

Proposed Swing unit with basket, toddler and slat seats

Proposed outdoor fitness equipment

Proposed Unisex accessible toilet

Proposed small multi-unit

16 Memorial Avenue (PO Box 42) MERRYLANDS NSW 2160 T 02 9840 9840 | F 02 9840 9734