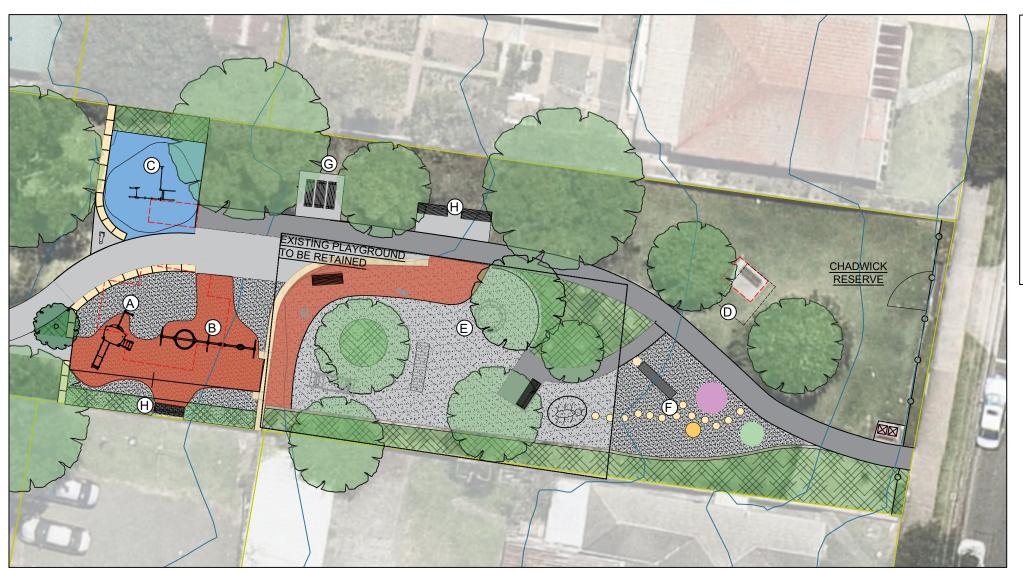

- A. Proposed small multi-unit with slide
- B. Proposed Swing unit to replace existing
- C. Proposed outdoor fitness equipment
- D. Potential location for Unisex accessible toilet
- E. Existing playground to be retained
- F. Proposed nature play area with stepping stones, concrete tunnel, bug themed play items and native sensory planting.
- G. Proposed picnic setting
- H. Proposed park seating

1 Playground Concept Plan

Proposed Swing unit with basket, toddler and slat seats

Proposed outdoor fitness equipment

Proposed Unisex accessible toilet

Proposed small multi-unit

16 Memorial Avenue (PO Box 42) MERRYLANDS NSW 2160 T 02 9840 9840 | F 02 9840 9734

DX 25408 MERRYLANDS TTY 02 9840 9988

ABN 22 798 563 329

PROJECT : CHADWICK RESERVE, LIDCOMBE CONCEPT PLAN

TITLE: PRELIMINARY PLAYSPACE PLAN

SURVEYED: N.A CHECKED: A.M FILE: PK000083 SCALE: AS SHOWN @ A3 DRAWING N

DESIGNED: R.L APPROVED: A.M DATE: FEB 2024 SHEET: 2/2 CCC-DWG-002