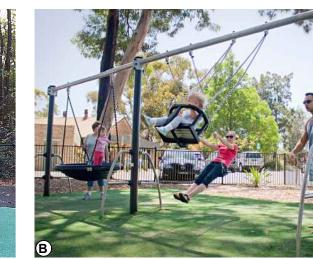

- A. Proposed small multi-unit with slide
- B. Proposed Swing unit to replace existing
- C. Proposed outdoor fitness equipment
- D. Potential location for Unisex accessible toilet
- E. Existing playground to be retained
- F. Proposed nature play area with stepping stones, concrete tunnel, bug themed play items and native sensory planting.
- G. Proposed picnic setting
- H. Proposed park seating

1 Playground Concept Plan

Proposed Swing unit with basket, toddler and slat seats

Proposed outdoor fitness equipment

Proposed Unisex accessible toilet

Proposed small multi-unit

16 Memorial Avenue (PO Box 42) MERRYLANDS NSW 2160 T 02 9840 9840 | F 02 9840 9734