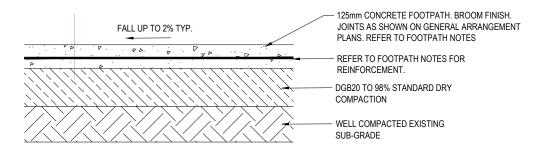

A3 C

2894-DE-001

CONCRETE FOOTPATH
Scale: 1:10

## GENERAL FOOTPATH NOTES

- CONCRETE IS TO BE STRENGTH GRADE N25 IN ACCORDANCE WITH AS3600.
- 2. FOR FOOTPATH WIDTHS UP TO 1.8m- PROVIDE 125 THICK CONCRETE WITH SL72 MESH ON 75mm DGS20 ROAD BASE FOR FOOTPATH WIDTHS OVER 1.8m & UP TO FULL WIDTH AND AROUND PROPOSED TREE PLANTING-PROVIDE 125 THICK CONCRETE WITH SL72 MESH ON 100mm DGS20 ROAD BASE (AND STRUCTURAL SQUEES SPECIFIED)
- PROVIDE 125 THICK CONCRETE WITH SL72 MESH ON 100mm DGS20 ROAD BASE (AND STRUCTURAL SOIL IF SPECIFIED).

  CONCRETE SURFACES ARE TO BE FINISHED WITH A MEDIUM BROOM AT 90° TO THE DIRECTION OF PEDESTRIAN TRAVEL.

  ENSURE TOOLED MARGINS ARE NOT VISIBLE
- FOOTPATH IS TO MATCH EXISTING VEHICULAR CROSSINGS UNLESS SPECIFIED OTHERWISE.
- 5. FOOTPATH CROSS-FALL SHALL BE UP TO 2%.
- 6. WHERE FOOTPATH IS MATCHED TO EXISTING VC, PROVIDE CROSS-FALL TRANSITION OVER 2-3 PANEL LENGTHS TO ACHIEVE SPECIFIED CROSS-FALL.
- 7. UNLESS NOTED OTHERWISE, PROVIDE WEAKENED PLANE TOOL JOINT AT 0.9m TO 1.2m INTERVALS AND EXPANSION JOINTS EVERY FOURTH PANEL.
- 8. RECONSTRUCTED CONCRETE PAVEMENT SHALL MATCH WITH ADJACENT PAVEMENTS.