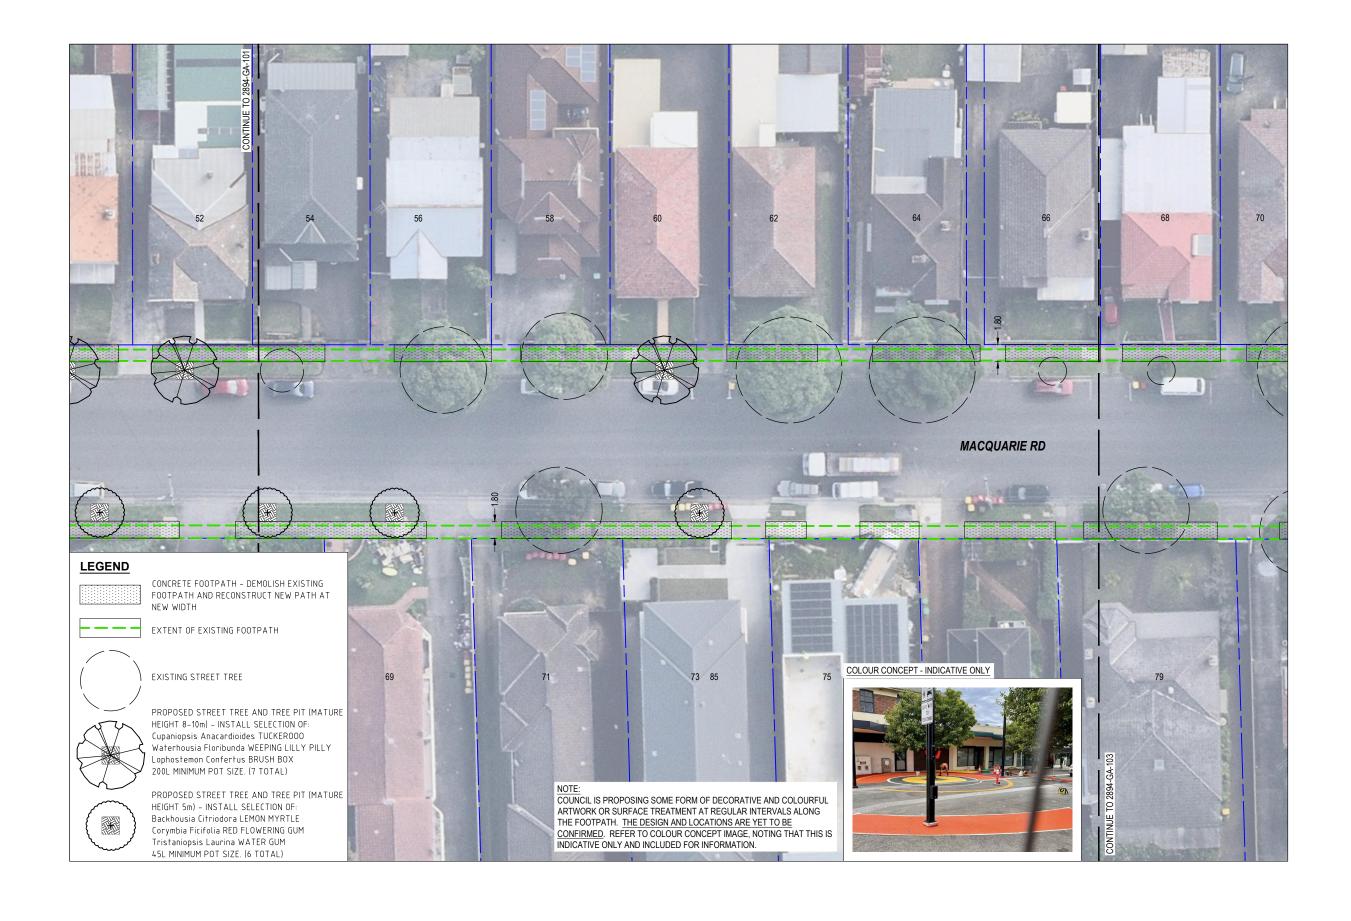

Designed EM Design Check EM CUMBERLAND COUNCIL **COMPLETE** MACQUARIE ROAD CIVIL PAVING AND PLANTING WORKS DESIGN CUMBERLAND COUNCIL C ISSUE FOR COMMUNITY ENGAGEMENT EM NP 12/07/22 SCALE 1:500 GENERAL ARRANGEMENT PLAN EM NP 04/07/22 B ISSUE FOR COMMUNITY ENGAGEMENT A3 UNREDUCED 10 Regent Street Chippendale NSW 2008 SHEET 01 OF 03 A DRAFT ISSUE FOR COMMENT EM NP 27/06/22 A3 C Drg. 2894-GA-101 Checked | Approved | Date | Status ISSUE FOR COMMUNITY ENGAGEMENT