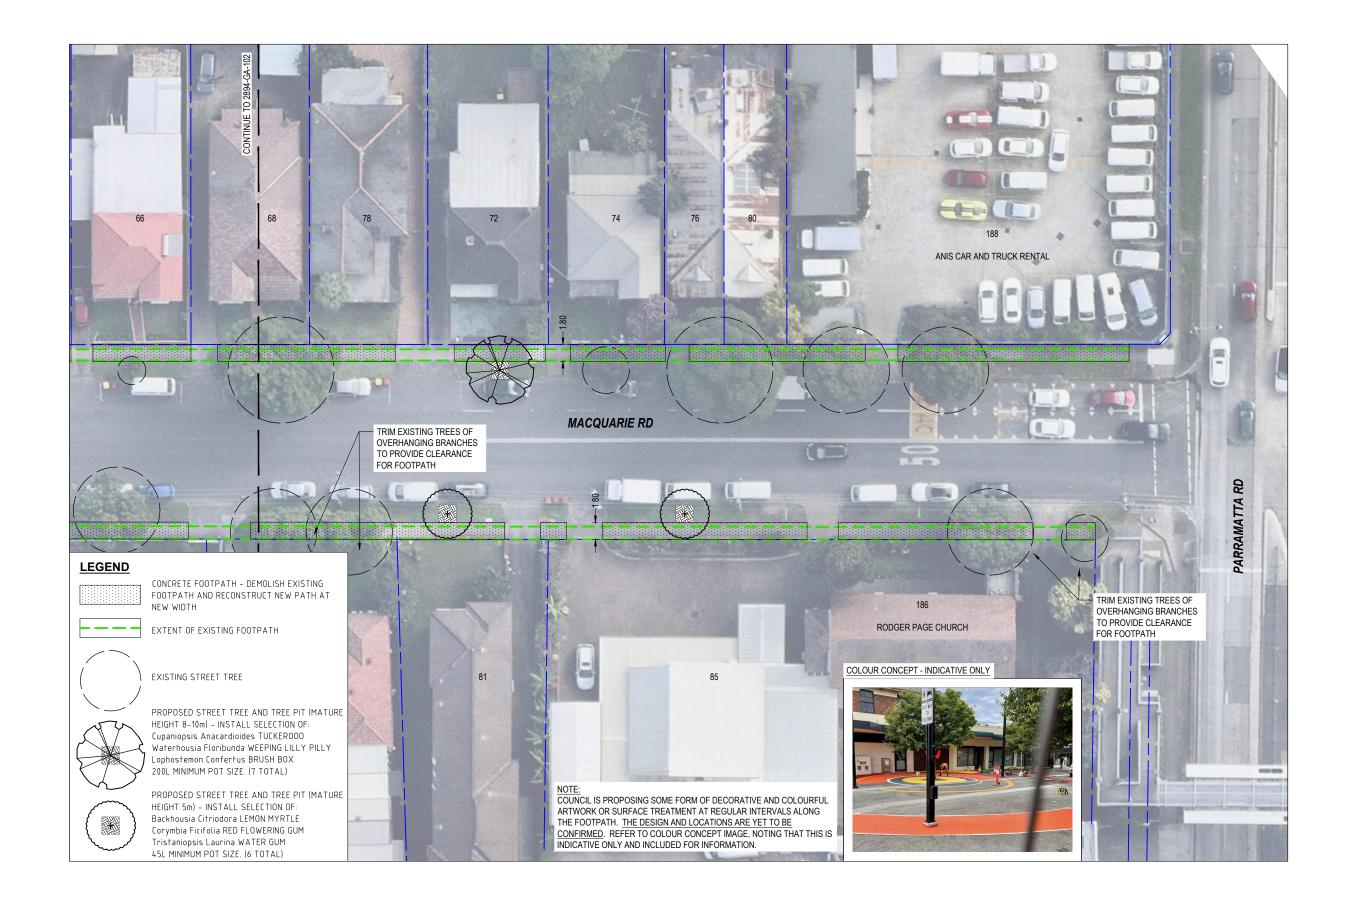

Designed EM Design Check EM CUMBERLAND COUNCIL MACQUARIE ROAD CIVIL PAVING AND PLANTING WORKS DESIGN CUMBERLAND COUNCIL C ISSUE FOR COMMUNITY ENGAGEMENT EM NP 12/07/22 SCALE 1:500 GENERAL ARRANGEMENT PLAN EM NP 04/07/22 B ISSUE FOR COMMUNITY ENGAGEMENT A3 UNREDUCED 10 Regent Street Chippendale NSW 2008 SHEET 02 OF 03 A DRAFT ISSUE FOR COMMENT EM NP 27/06/22 A3 C Drg. 2894-GA-102 Checked | Approved | Date | Status ISSUE FOR COMMUNITY ENGAGEMENT