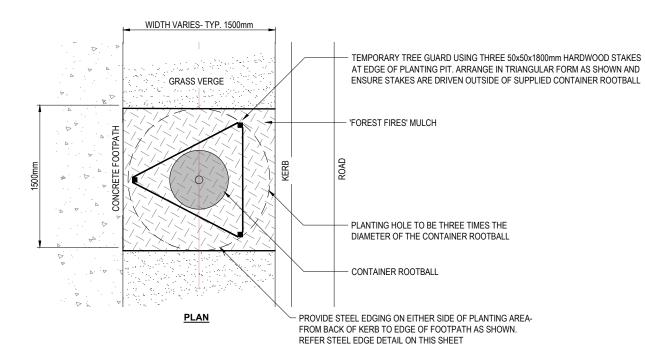

## **GENERAL PLANTING NOTES**

- PLANTING LOCATIONS SHOWN ON THE PLANS ARE INDICATIVE ONLY AND ARE TO
  BE CONFIRMED BY THE SUPERINTENDENT PRIOR TO COMMENCEMENT OF PLANTING
  WORKS
- 2. PLANTING DETAILS AS PER PREVIOUSLY CONSTRUCTED SECTIONS.
- PROVIDE MULCH & STEEL EDGE FOR EXISTING TREES AS PER PREVIOUSLY CONSTRUCTED LOCATIONS.
- WHERE PROPOSED FOOTPATH ENCROACHES IN CLOSE PROXIMITY TO EXISTING TREES / VEGETATION, SEEK DIRECTION FROM THE SUPERINTENDENT IN RELATION TO POTENTIAL LOCALISED PATH NARROWING OR ALTERNATIVE TREATMENT.