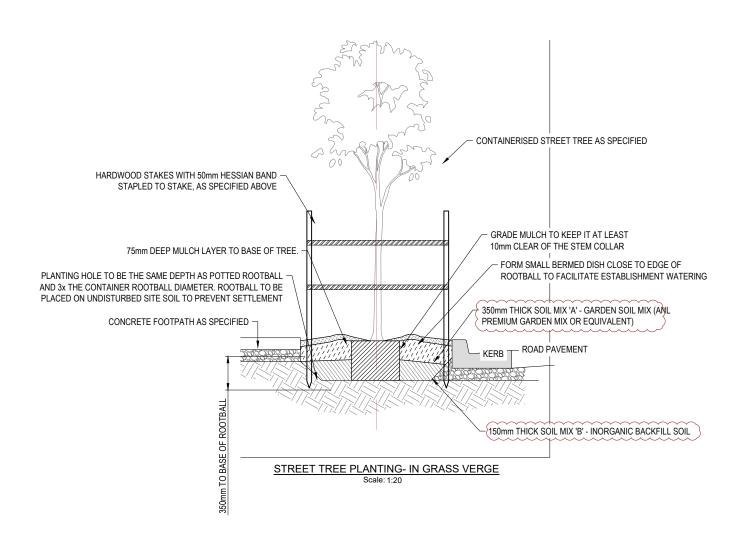

## **GENERAL PLANTING NOTES**

- PLANTING LOCATIONS SHOWN ON THE PLANS ARE INDICATIVE ONLY AND ARE TO
  BE CONFIRMED BY THE SUPERINTENDENT PRIOR TO COMMENCEMENT OF PLANTING
  WORKS
- 2. PLANTING DETAILS AS PER PREVIOUSLY CONSTRUCTED SECTIONS.
- PROVIDE MULCH & STEEL EDGE FOR EXISTING TREES AS PER PREVIOUSLY CONSTRUCTED LOCATIONS.
- WHERE PROPOSED FOOTPATH ENCROACHES IN CLOSE PROXIMITY TO EXISTING TREES / VEGETATION, SEEK DIRECTION FROM THE SUPERINTENDENT IN RELATION TO POTENTIAL LOCALISED PATH NARROWING OR ALTERNATIVE TREATMENT.