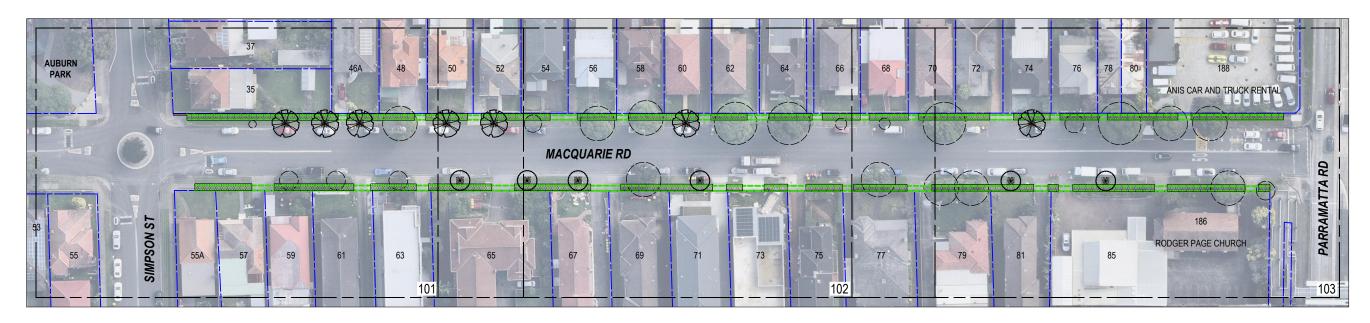

Designed EM Design Check EM CUMBERLAND COUNCIL **COMPLETE** MACQUARIE ROAD CIVIL PAVING AND PLANTING WORKS DESIGN CUMBERLAND COUNCIL C ISSUE FOR COMMUNITY ENGAGEMENT EM NP 12/07/22 SCALE 1:500 GENERAL ARRANGEMENT PLAN EM NP 04/07/22 B ISSUE FOR COMMUNITY ENGAGEMENT A3 UNREDUCED 10 Regent Street Chippendale NSW 2008 SHEET 01 OF 03 A DRAFT ISSUE FOR COMMENT EM NP 27/06/22 A3 C Drg. 2894-GA-101 Checked | Approved | Date | Status ISSUE FOR COMMUNITY ENGAGEMENT