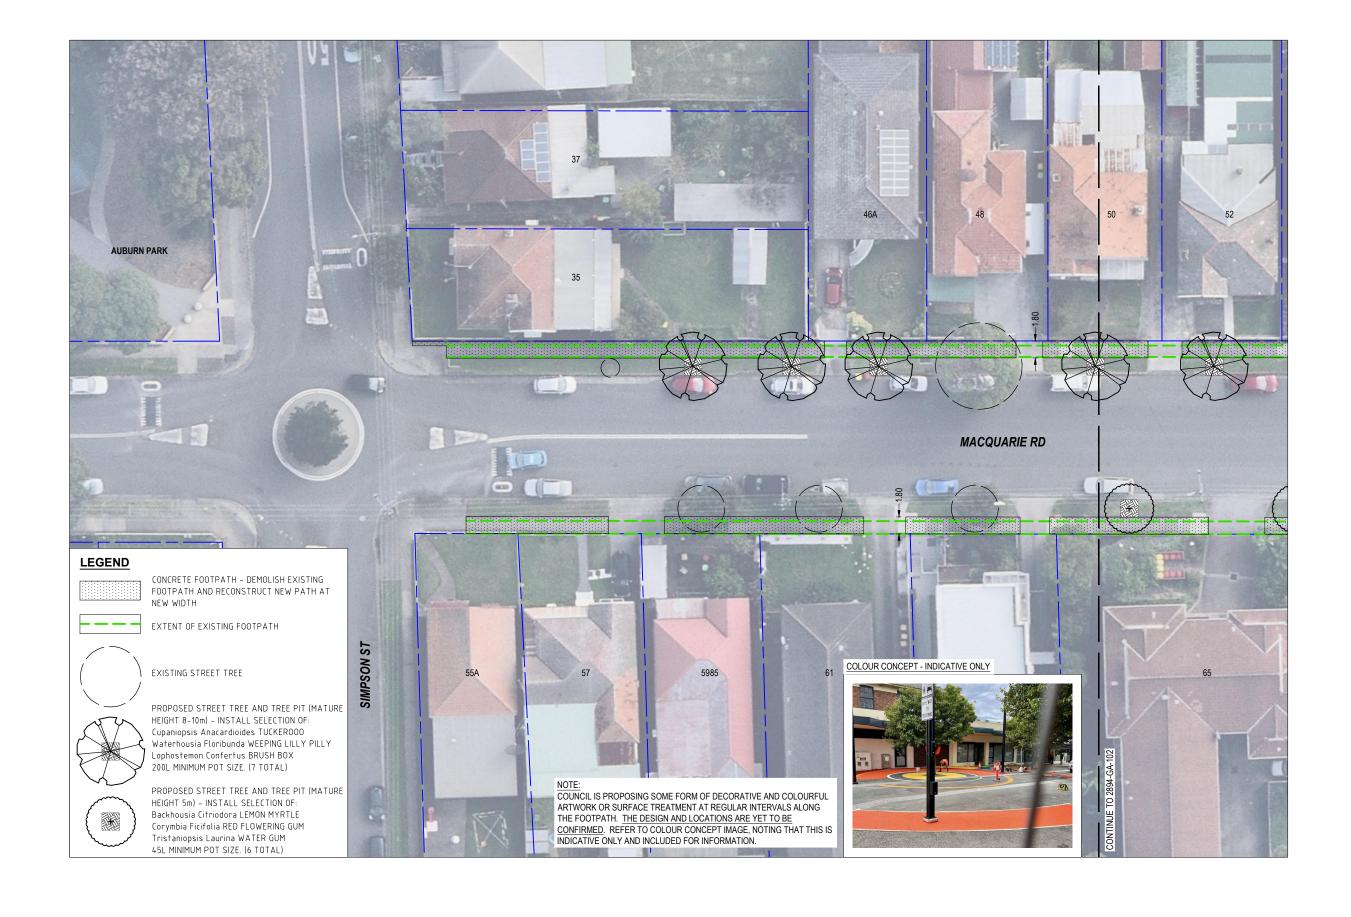

## **MACQUARIE ROAD CIVIL PAVING AND PLANTING WORKS DESIGN** FOR CUMBERLAND CITY COUNCIL

**OVERALL SITE PLAN** 

| DRAWING SCHED | ULE                                     |  |
|---------------|-----------------------------------------|--|
| 2894-DE-001   | COVER SHEET                             |  |
| 2894-DE-002   | DETAILS                                 |  |
| 2894-GA-101   | GENERAL ARRANGEMENT PLAN - SHEET 1 OF 3 |  |
| 2894-GA-102   | GENERAL ARRANGEMENT PLAN - SHEET 2 OF 3 |  |
| 2894-GA-103   | CENERAL ARRANGEMENT PLAN - SHEET 3 OF 3 |  |

## **GENERAL PLANTING NOTES**

- PLANTING LOCATIONS SHOWN ON THE PLANS ARE INDICATIVE ONLY AND ARE TO
  BE CONFIRMED BY THE SUPERINTENDENT PRIOR TO COMMENCEMENT OF PLANTING
  WORKS
- 2. PLANTING DETAILS AS PER PREVIOUSLY CONSTRUCTED SECTIONS.
- PROVIDE MULCH & STEEL EDGE FOR EXISTING TREES AS PER PREVIOUSLY CONSTRUCTED LOCATIONS.
- WHERE PROPOSED FOOTPATH ENCROACHES IN CLOSE PROXIMITY TO EXISTING TREES / VEGETATION, SEEK DIRECTION FROM THE SUPERINTENDENT IN RELATION TO POTENTIAL LOCALISED PATH NARROWING OR ALTERNATIVE TREATMENT.