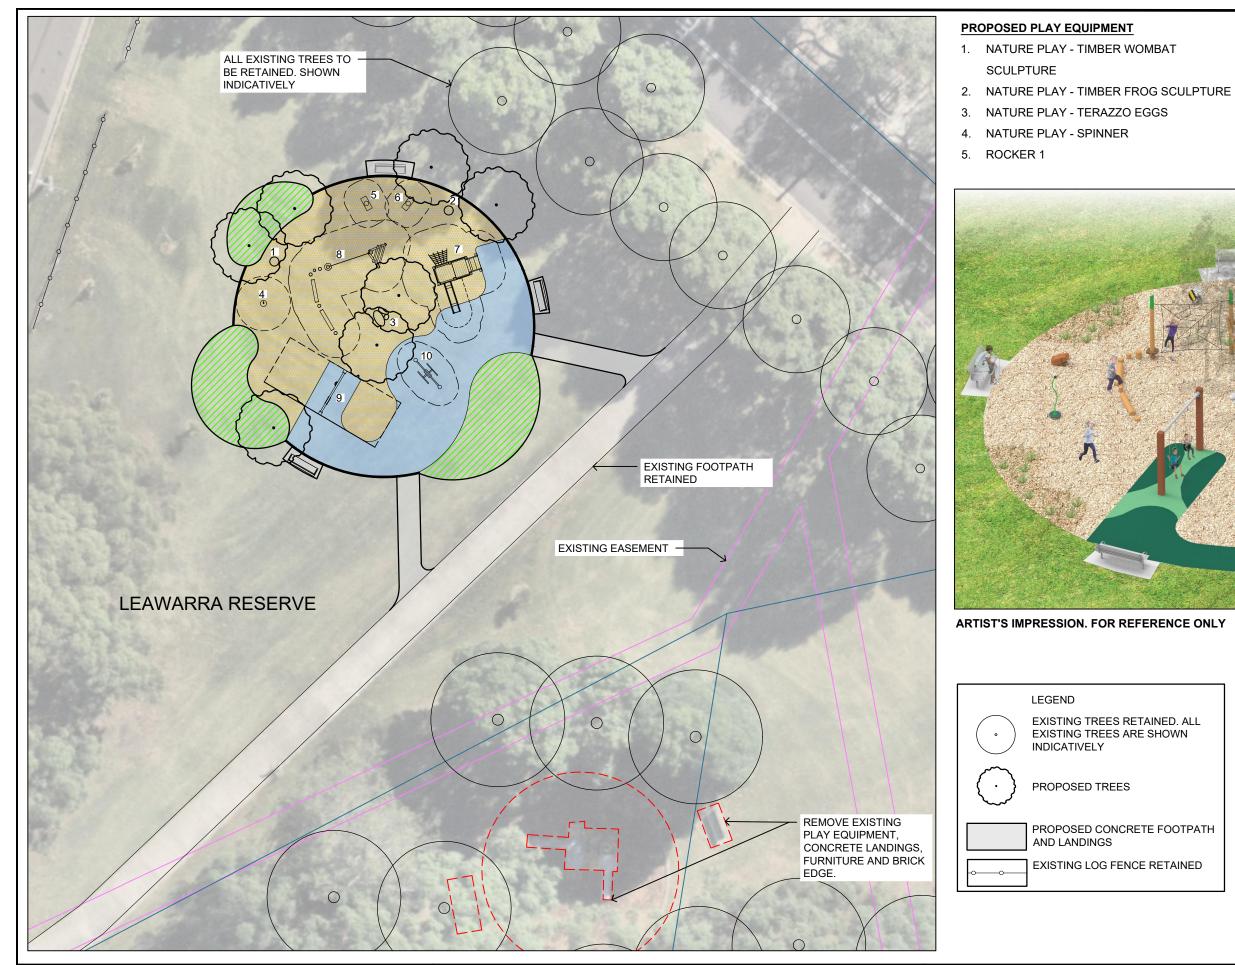

| C | CUMBERLAND<br>CITY COUNCIL | 16 Memorial Avenue (PO Box 42)<br>MERRYLANDS NSW 2160<br>T 02 9840 9840   F 02 9840 9734 | PROJECT : LEAWARRA RESERVE PLAYGROUND UPGRADE |               |          | TITLE : PR | ELIMINARY PLAYSPACE C |
|---|----------------------------|------------------------------------------------------------------------------------------|-----------------------------------------------|---------------|----------|------------|-----------------------|
|   |                            | DX 25408 MERRYLANDS<br>TTY 02 9840 9988                                                  | SURVEYED : N/A                                | CHECKED: AM   | FILE : 4 | 341357     | SCALE : AS SHOWN      |
|   |                            | ABN 22 798 563 329                                                                       | DESIGNED : HB                                 | APPROVED : LW | DATE: A  | NUG 2023   | SHEET : 1 / 1         |

## 6. ROCKER 2

- 7. CUSTOM PLAY STRUCTURE
- 8. CUSTOM ADVENTURE COMBO

9. TIMBER DOUBLE SWING 10. SEESAW