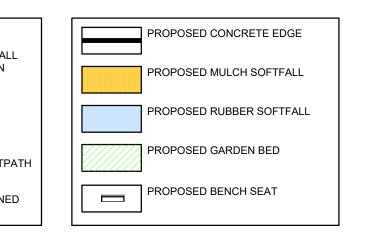

---------|------------------------------------------------------------------------------------------|-----------------------------------------------|---------------|----------|------------|-----------------------|
|   |                            | DX 25408 MERRYLANDS<br>TTY 02 9840 9988                                                  | SURVEYED : N/A                                | CHECKED: AM   | FILE : 4 | 341357     | SCALE : AS SHOWN      |
|   |                            | ABN 22 798 563 329                                                                       | DESIGNED : HB                                 | APPROVED : LW | DATE: A  | NUG 2023   | SHEET : 1 / 1         |

## 6. ROCKER 2

- 7. CUSTOM PLAY STRUCTURE
- 8. CUSTOM ADVENTURE COMBO

9. TIMBER DOUBLE SWING 10. SEESAW