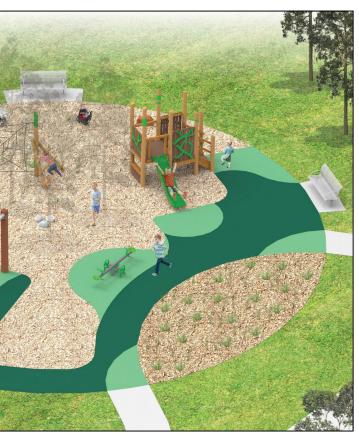

-----------|------------------------------------------------------------------------------------------|-----------------------------------------------|---------------|----------|------------|-----------------------|
|   |                            | DX 25408 MERRYLANDS<br>TTY 02 9840 9988                                                  | SURVEYED : N/A                                | CHECKED: AM   | FILE : 4 | 341357     | SCALE : AS SHOWN      |
|   |                            | ABN 22 798 563 329                                                                       | DESIGNED : HB                                 | APPROVED : LW | DATE: A  | NUG 2023   | SHEET : 1 / 1         |

## 6. ROCKER 2

- 7. CUSTOM PLAY STRUCTURE
- 8. CUSTOM ADVENTURE COMBO

9. TIMBER DOUBLE SWING 10. SEESAW