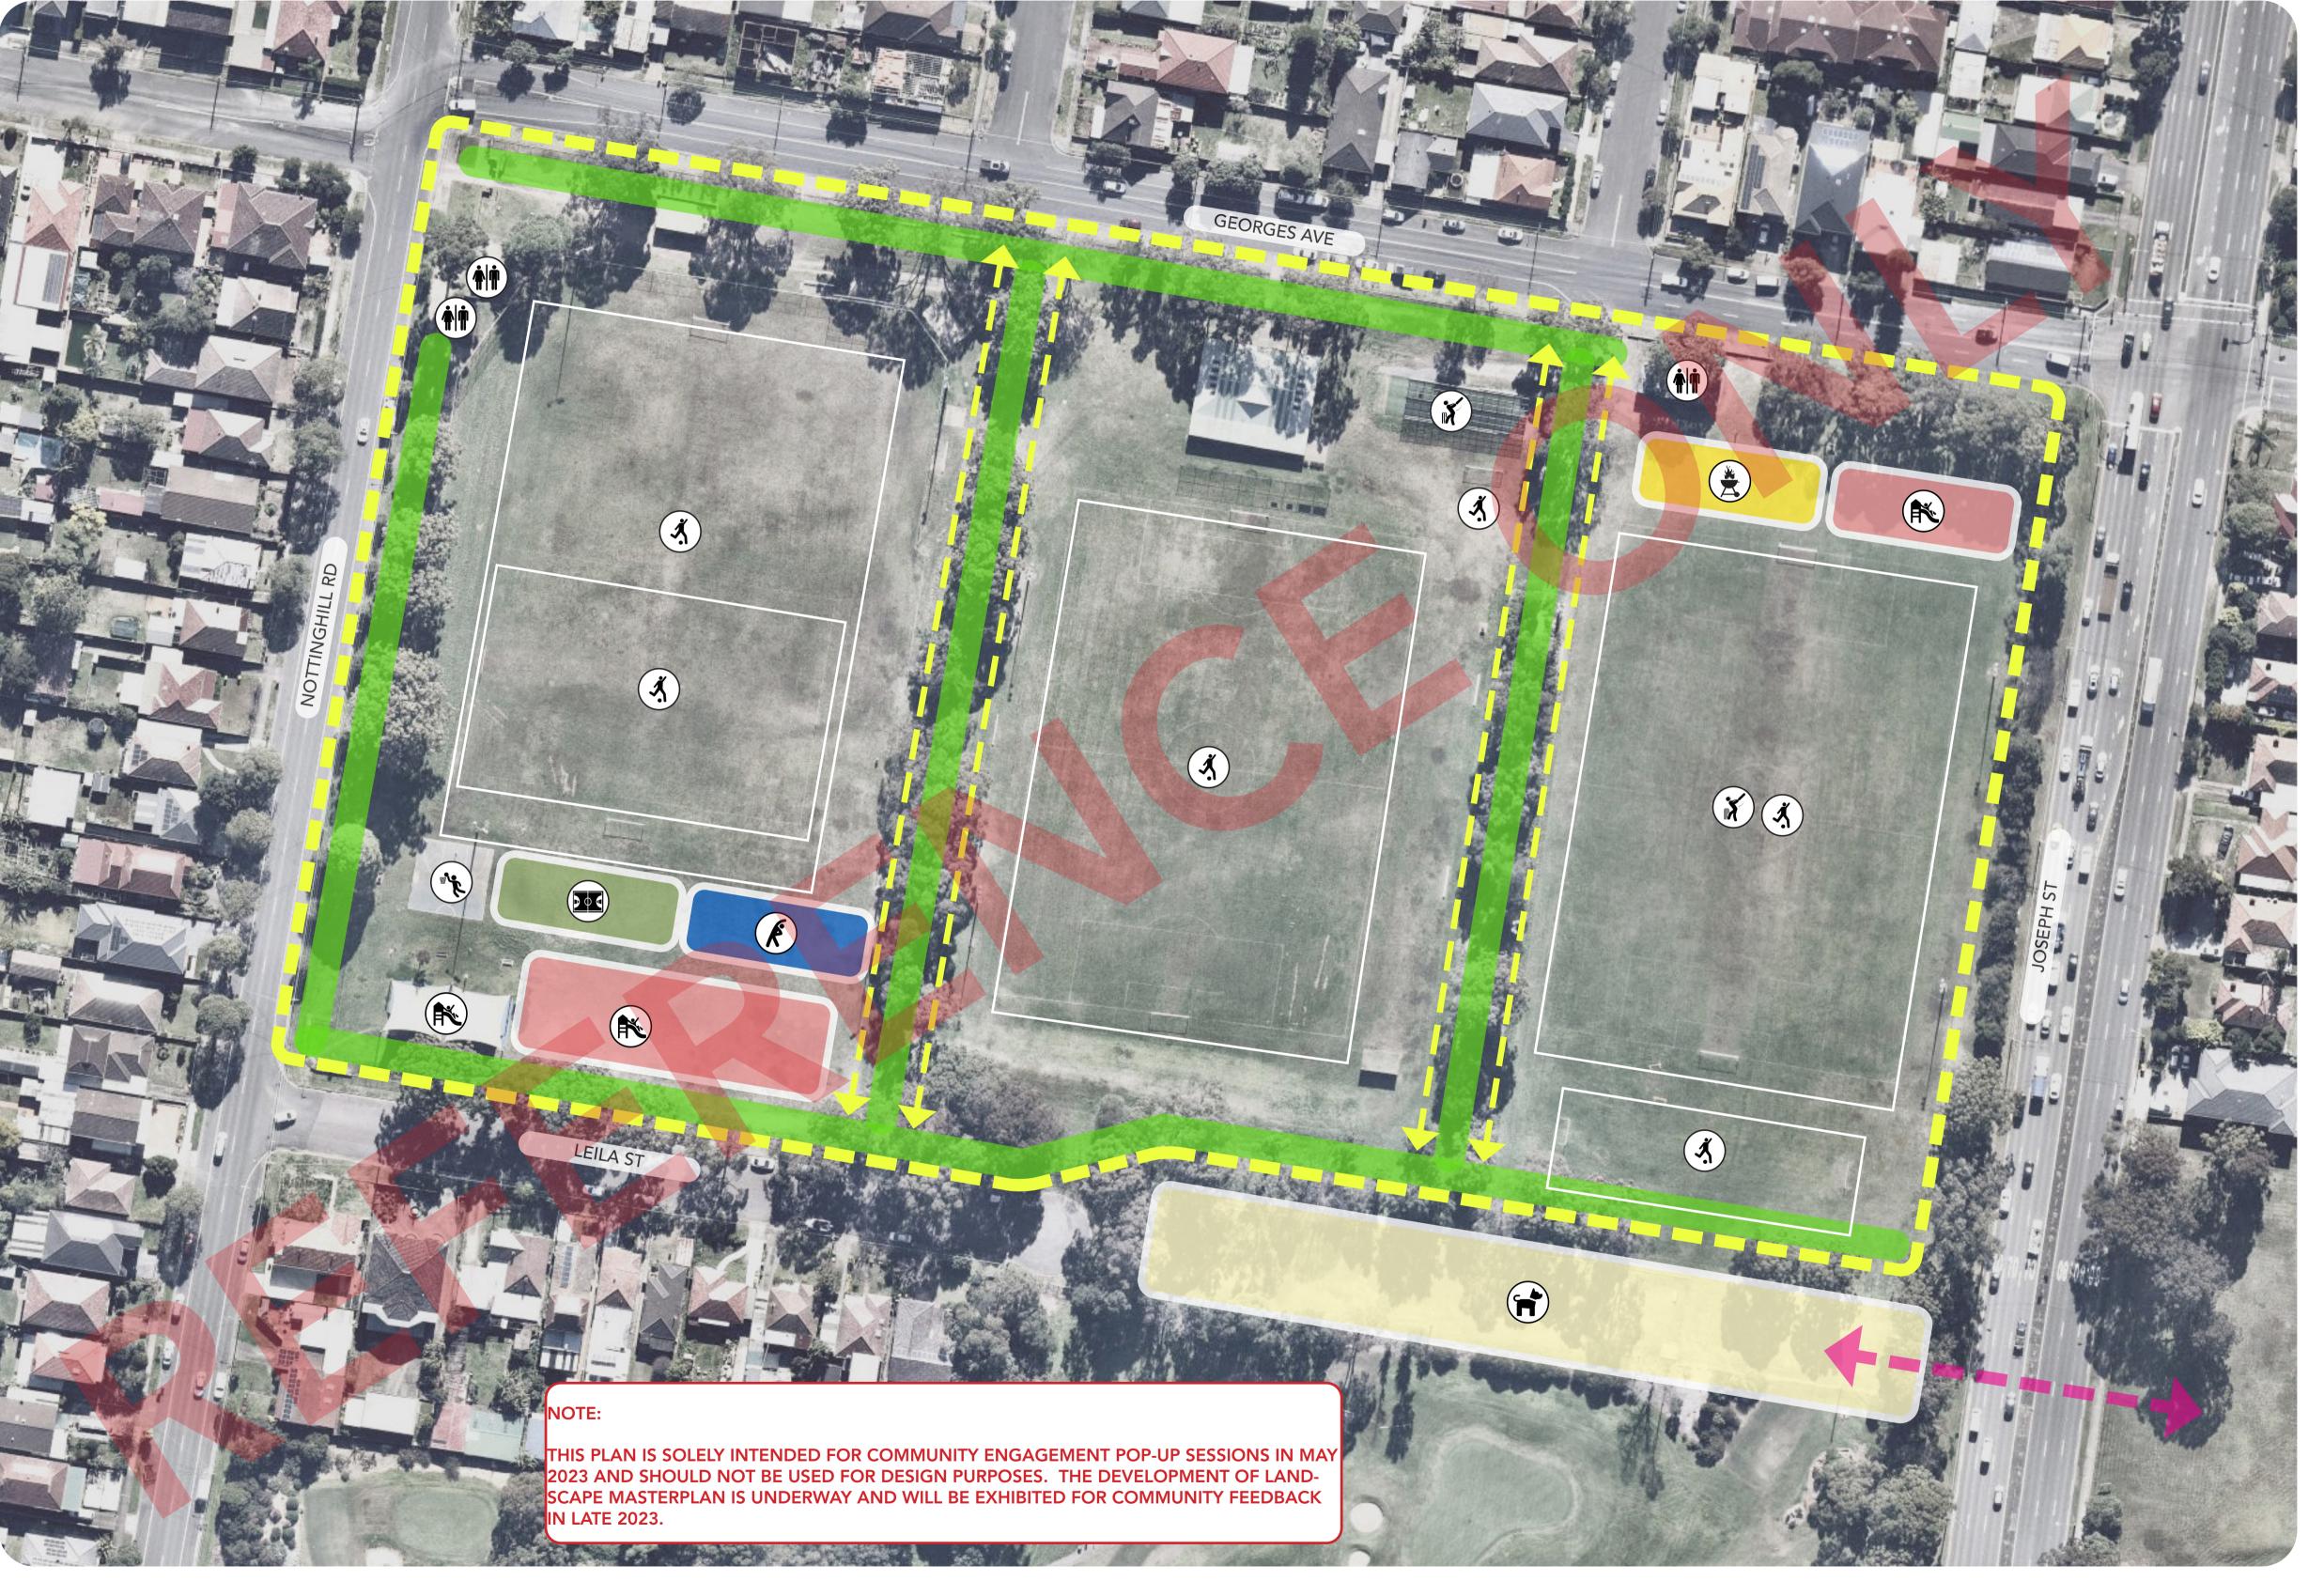

## PARK OPPORTUNITIES

COLEMAN PARK MASTERPLAN, BERALA

BBQ+SHELTER AREA

AREAS OF NATIVI PLANTING

IMPROVED DOG OFF-LEASH PARK

SPORTING FIELDS + CRICKET PRACTICE

WALKING PATHS AND UNIVERSAL

**MULTIUSE COURT** AREA

OUTDOOR FITNES

LARGER CENTRA PLAYSPACE

**BETTER TOILET FACILITIES** 

Multiuse Court Area Nature Play/Central Playspace

Improved Off-Leash Dog Park

Existing Cricket Pitch and Practice Net

Park Parameter Loop Paths

Existing Sporting Fields

Existing Playground

Walking Paths and Universal Access

Potential Pedestrian Overpass
Source: Urbis Design Report - Prepared
for Property and Development NSW, 2021