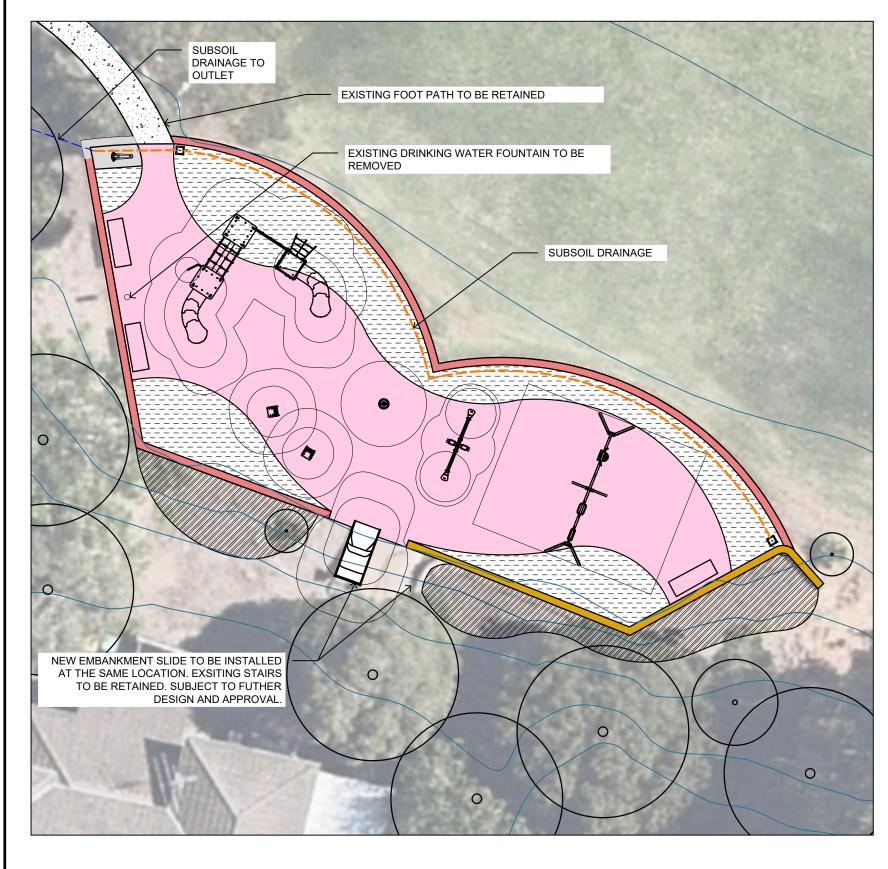

## PROJECT: DARMENIA AVENUE PLAYGROUND UPGRADE

TITLE: LANDSCAPE CONCEPT PLAN FOR COMMUNITY **ENGAGEMENT** 

SURVEYED: N/A CHECKED: AM FILE: PK000111 1:150@ A3  $\mathsf{APPROVED}: \boldsymbol{LW}$ DESIGNED: HB DATE: MAY 2023 SHEET: 1 / 1