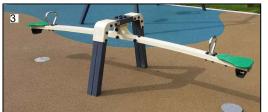

## PROPOSED PLAY EQUIPMENT

- JUNIOR MULTI-PLAY UNIT WITH SLIDES AND CLIMBING NET
- 2. 2 BAY SWING SET- WITH INCLUSIVE SEAT, STANDARD SEAT AND TODDLER SEAT
- SEASAW
- SINGLE SPRINGER -KOALA
- SINGLE SPRINGER -COCKATOO
- SINGLE SPINNER 7. EMBANKMENT SLIDE - 1M