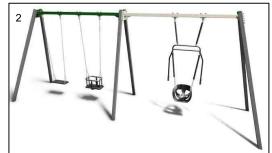

## PROPOSED PLAY EQUIPMENT

- JUNIOR MULTI-PLAY UNIT WITH SLIDES AND CLIMBING NET
- 2. 2 BAY SWING SET- WITH INCLUSIVE SEAT, STANDARD SEAT AND TODDLER SEAT
- SEASAW
- SINGLE SPRINGER -KOALA
- SINGLE SPRINGER -COCKATOO
- SINGLE SPINNER 7. EMBANKMENT SLIDE - 1M