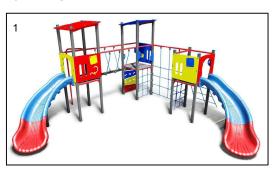

## PROPOSED PLAY EQUIPMENT

- JUNIOR MULTI-PLAY UNIT WITH SLIDES AND CLIMBING NET
- 2. 2 BAY SWING SET- WITH INCLUSIVE SEAT, STANDARD SEAT AND TODDLER SEAT
- SEASAW
- SINGLE SPRINGER -KOALA
- SINGLE SPRINGER -COCKATOO
- SINGLE SPINNER 7. EMBANKMENT SLIDE - 1M