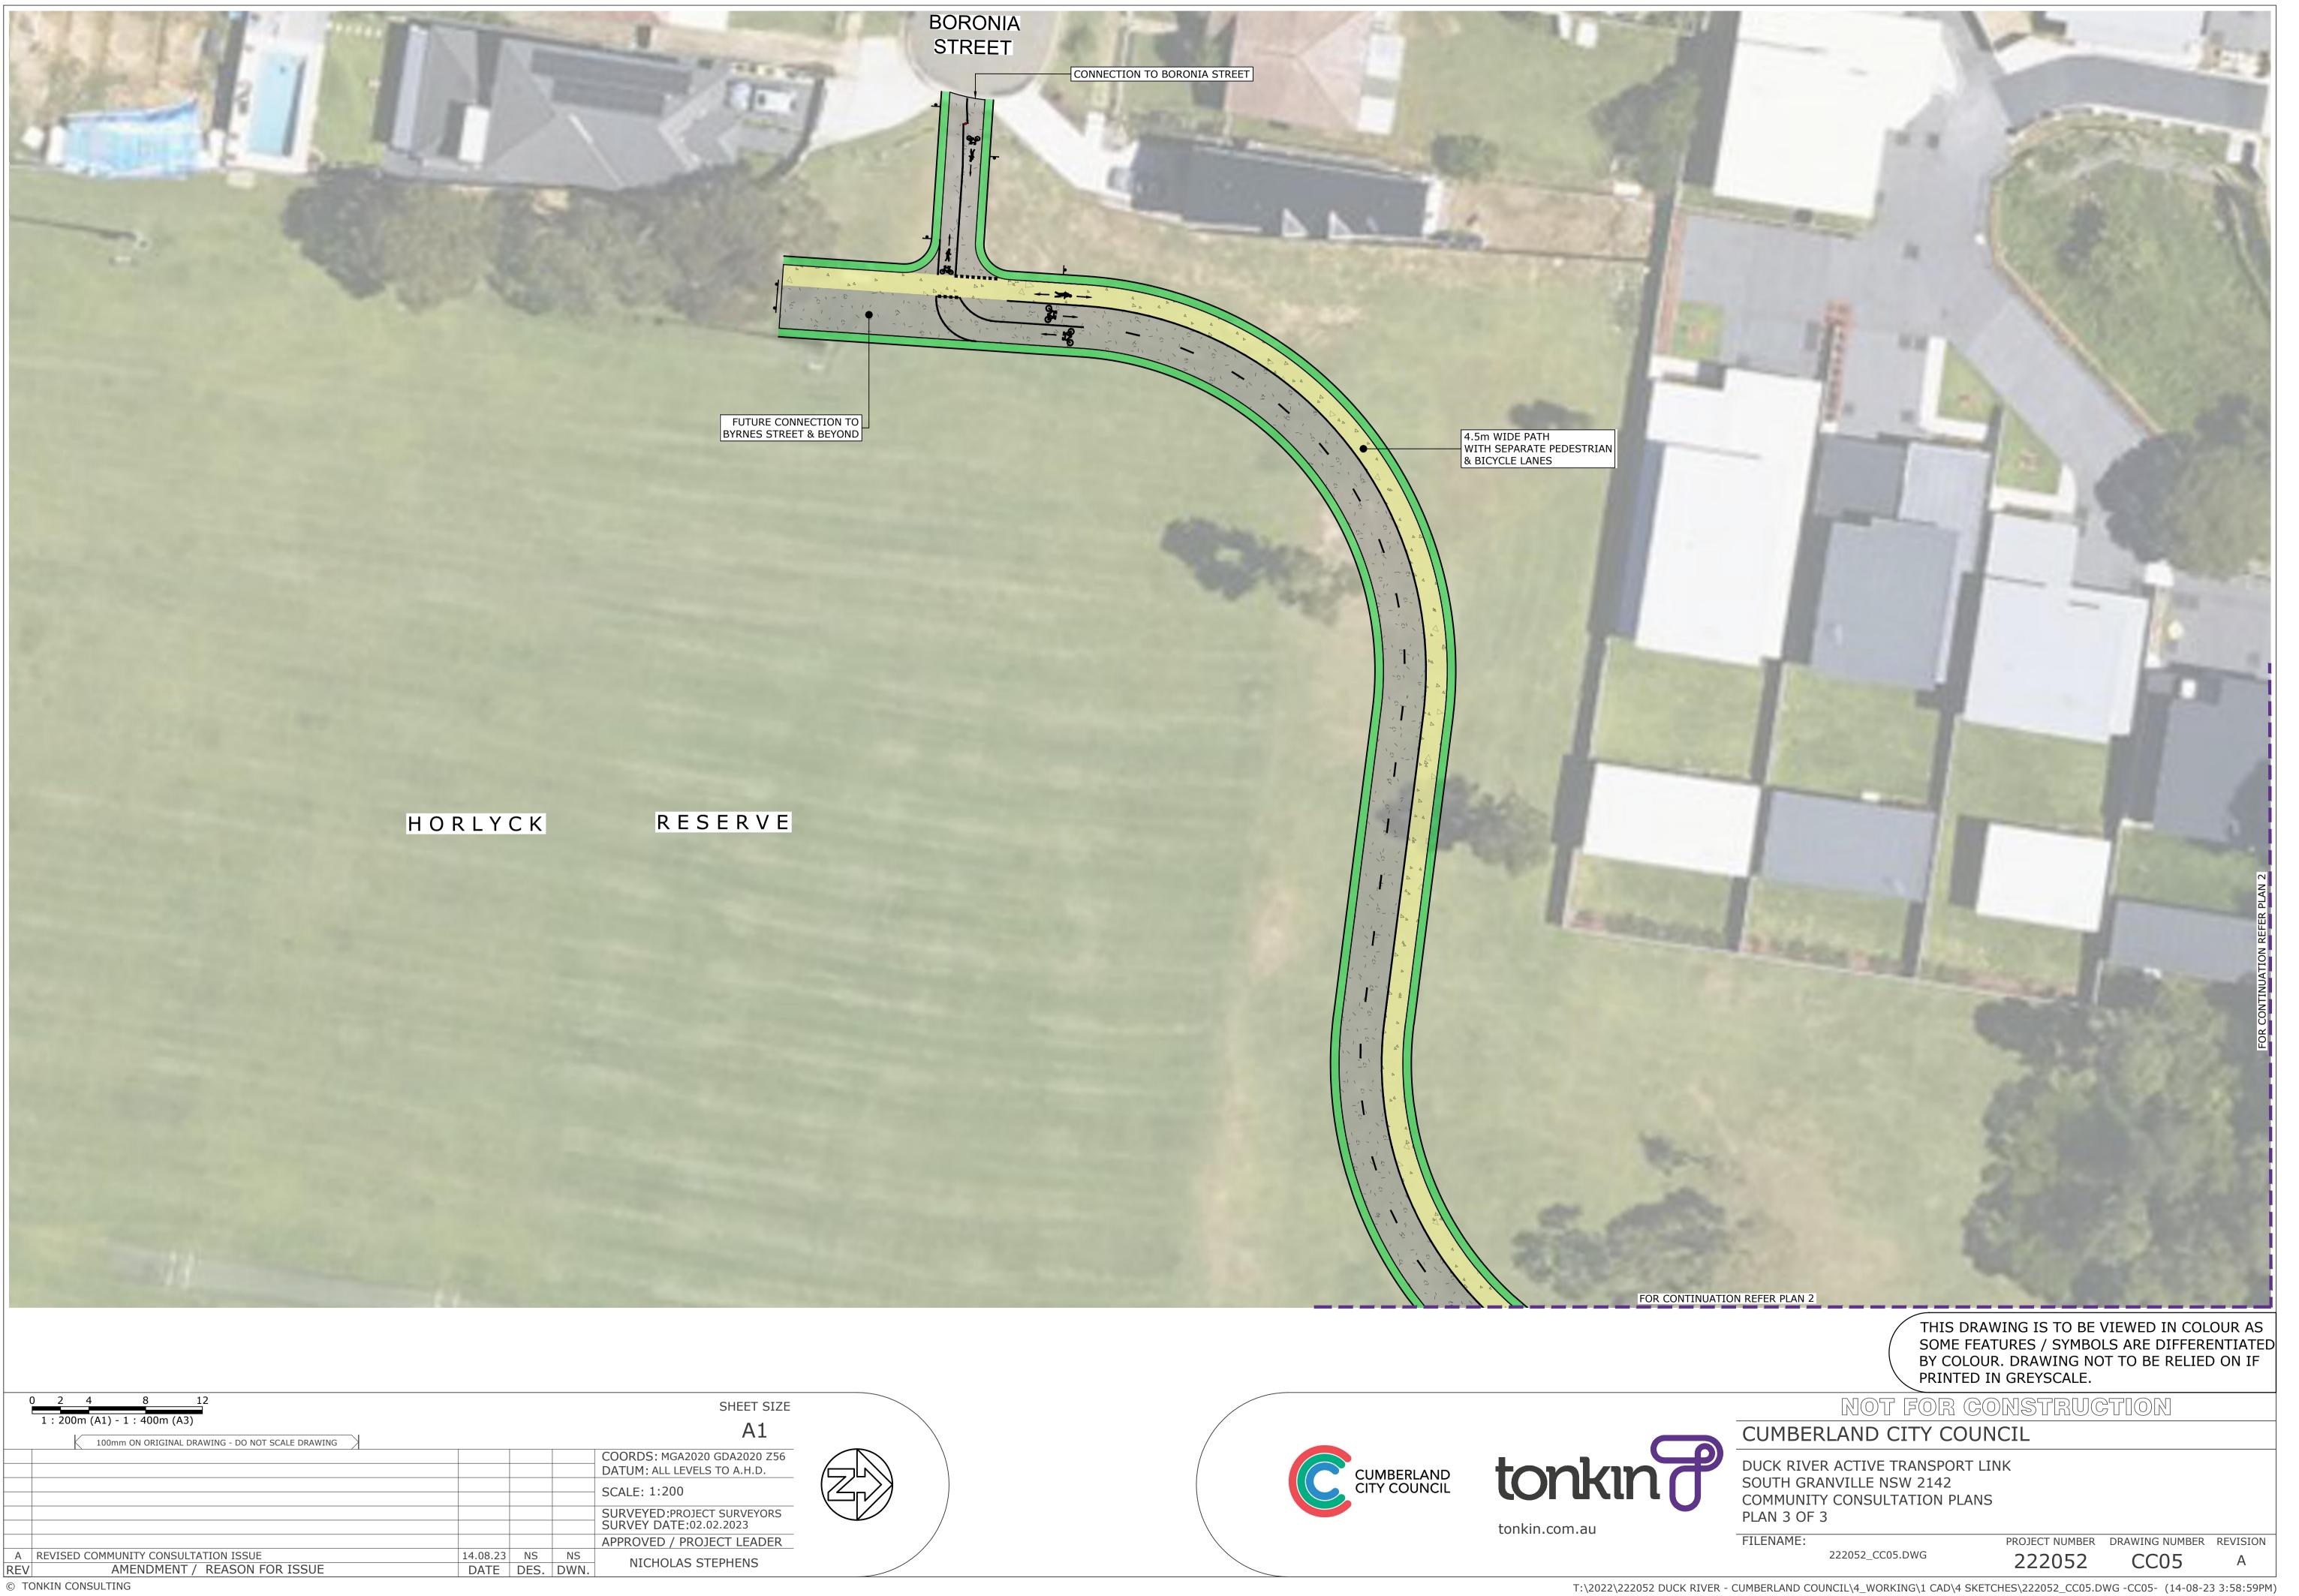

T:\2022\222052 DUCK RIVER - CUMBERLAND COUNCIL\4\_WORKING\1 CAD\4 SKETCHES\222052\_CC02.DWG -CC02- (14-08-23 4:06:21PM)

|     |                                      |          |      |      | SHEET SIZE                                           |   |
|-----|--------------------------------------|----------|------|------|------------------------------------------------------|---|
|     | 1 : 200m (A1) - 1 : 400m (A3)        |          |      |      | A1                                                   |   |
|     |                                      |          |      |      | COORDS: MGA2020 GDA2020 Z56                          | / |
|     |                                      |          |      |      | DATUM: ALL LEVELS TO A.H.D.                          |   |
|     |                                      |          |      |      | SCALE: 1:200                                         |   |
|     |                                      |          |      |      | SURVEYED:PROJECT SURVEYORS<br>SURVEY DATE:02.02.2023 |   |
|     |                                      |          |      |      | APPROVED / PROJECT LEADER                            |   |
| Α   | REVISED COMMUNITY CONSULTATION ISSUE | 14.08.23 | NS   | NS   |                                                      |   |
| REV | AMENDMENT / REASON FOR ISSUE         | DATE     | DES. | DWN. | NICHOLAS STEPHENS                                    |   |
| ΩT  |                                      |          |      |      |                                                      |   |

|          |                                      |          |      |      | SHEET SIZE                                           |   |
|----------|--------------------------------------|----------|------|------|------------------------------------------------------|---|
|          | 1 : 200m (A1) - 1 : 400m (A3)        |          |      |      | A1                                                   |   |
|          |                                      |          |      |      | COORDS: MGA2020 GDA2020 Z56                          | / |
|          |                                      |          |      |      | DATUM: ALL LEVELS TO A.H.D.                          |   |
|          |                                      |          |      |      | SCALE: 1:200                                         |   |
|          |                                      |          |      |      | SURVEYED:PROJECT SURVEYORS<br>SURVEY DATE:02.02.2023 |   |
|          |                                      |          |      |      | APPROVED / PROJECT LEADER                            |   |
| А        | REVISED COMMUNITY CONSULTATION ISSUE | 14.08.23 | NS   | NS   |                                                      |   |
| REV      | AMENDMENT / REASON FOR ISSUE         | DATE     | DES. | DWN. | NICHOLAS STEPHENS                                    |   |
| <u> </u> |                                      |          |      |      | •                                                    |   |