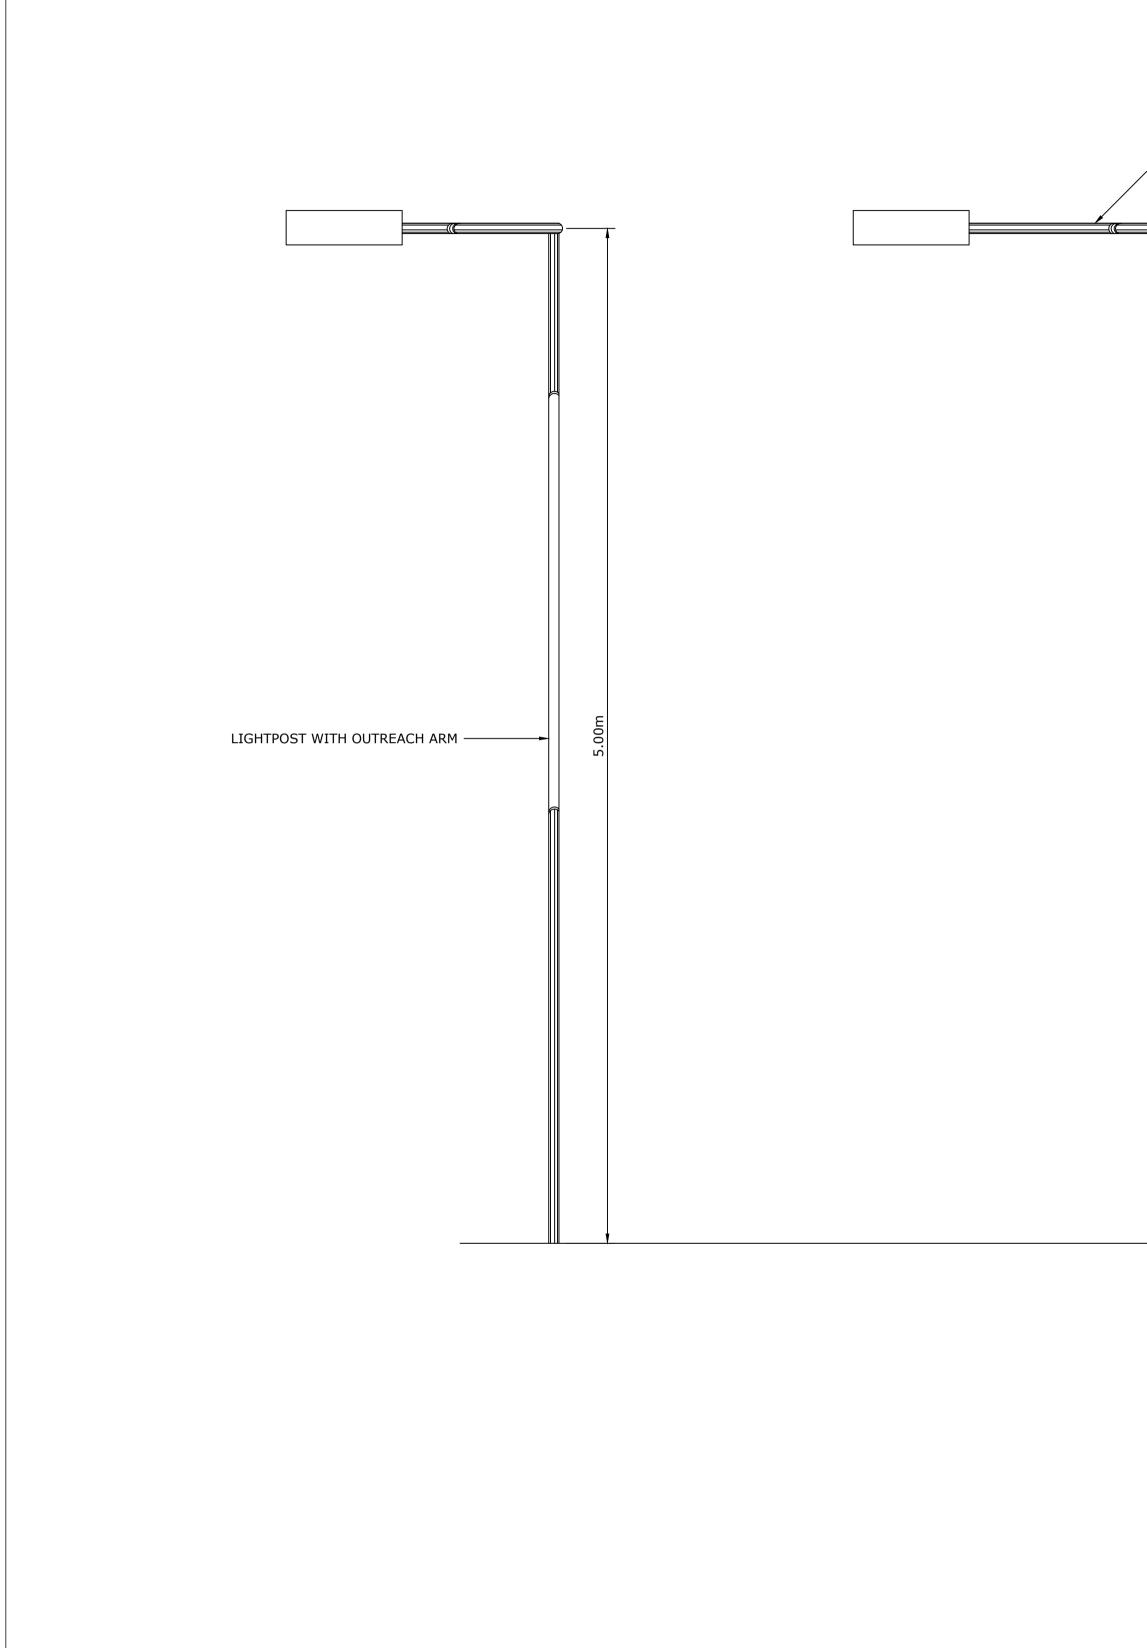

© TONKIN CONSULTING

|                                |                                                             | Pl                               |
|--------------------------------|-------------------------------------------------------------|----------------------------------|
|                                |                                                             | NE<br>TH                         |
|                                |                                                             | LIC<br>WI                        |
| _ LIGHTPOST WI<br>TO BE USED A | ITH A LONGER OUTREACH ARM.<br>T THE BOARDWALK               | LIC<br>CO<br>ST                  |
|                                |                                                             | AT<br>FR                         |
|                                |                                                             | AT<br>LIC<br>BO                  |
|                                |                                                             | IN<br>PO<br>BE<br>WH<br>MI<br>NO |
|                                |                                                             |                                  |
|                                |                                                             |                                  |
|                                | LIGHTING BOLLARD FOR<br>THE MONA STREET BRIDGE<br>UNDERPASS |                                  |
|                                |                                                             |                                  |

## UBLIC LIGHTING

EW PUBLIC LIGHTING WILL BE PROVIDED ALONG HE ENTIRE ALIGNMENT. MOST OF THIS NEW GHTING WILL BE PROVIDED BY LIGHT POSTS ITH OUTREACH ARMS.

GHTING WILL ALSO BE PROVIDED FOR THE ONNECTIONS BETWEEN THE NEW PATH AND MONA TREET & BORONIA STREET.

THE BOARDWALK, THESE LIGHT POSTS WILL BE REESTANDING WITH LONGER ARMS.

THE MONA STREET BRIDGE UNDERPASS, GHTING WILL INSTEAD BE PROVIDED BY LIGHTING OLLARDS.

ACCORDANCE WITH THE NATIONAL LIGHT OLLUTION GUIDELINES, THE NEW LIGHTING WILL WARM-COLOURED AND DIM, ONLY BRIGHTENING HEN MOVEMENT IS DETECTED. THIS HELPS INIMISE THE IMPACT OF THE LIGHTING ON OCTURNAL ANIMALS.