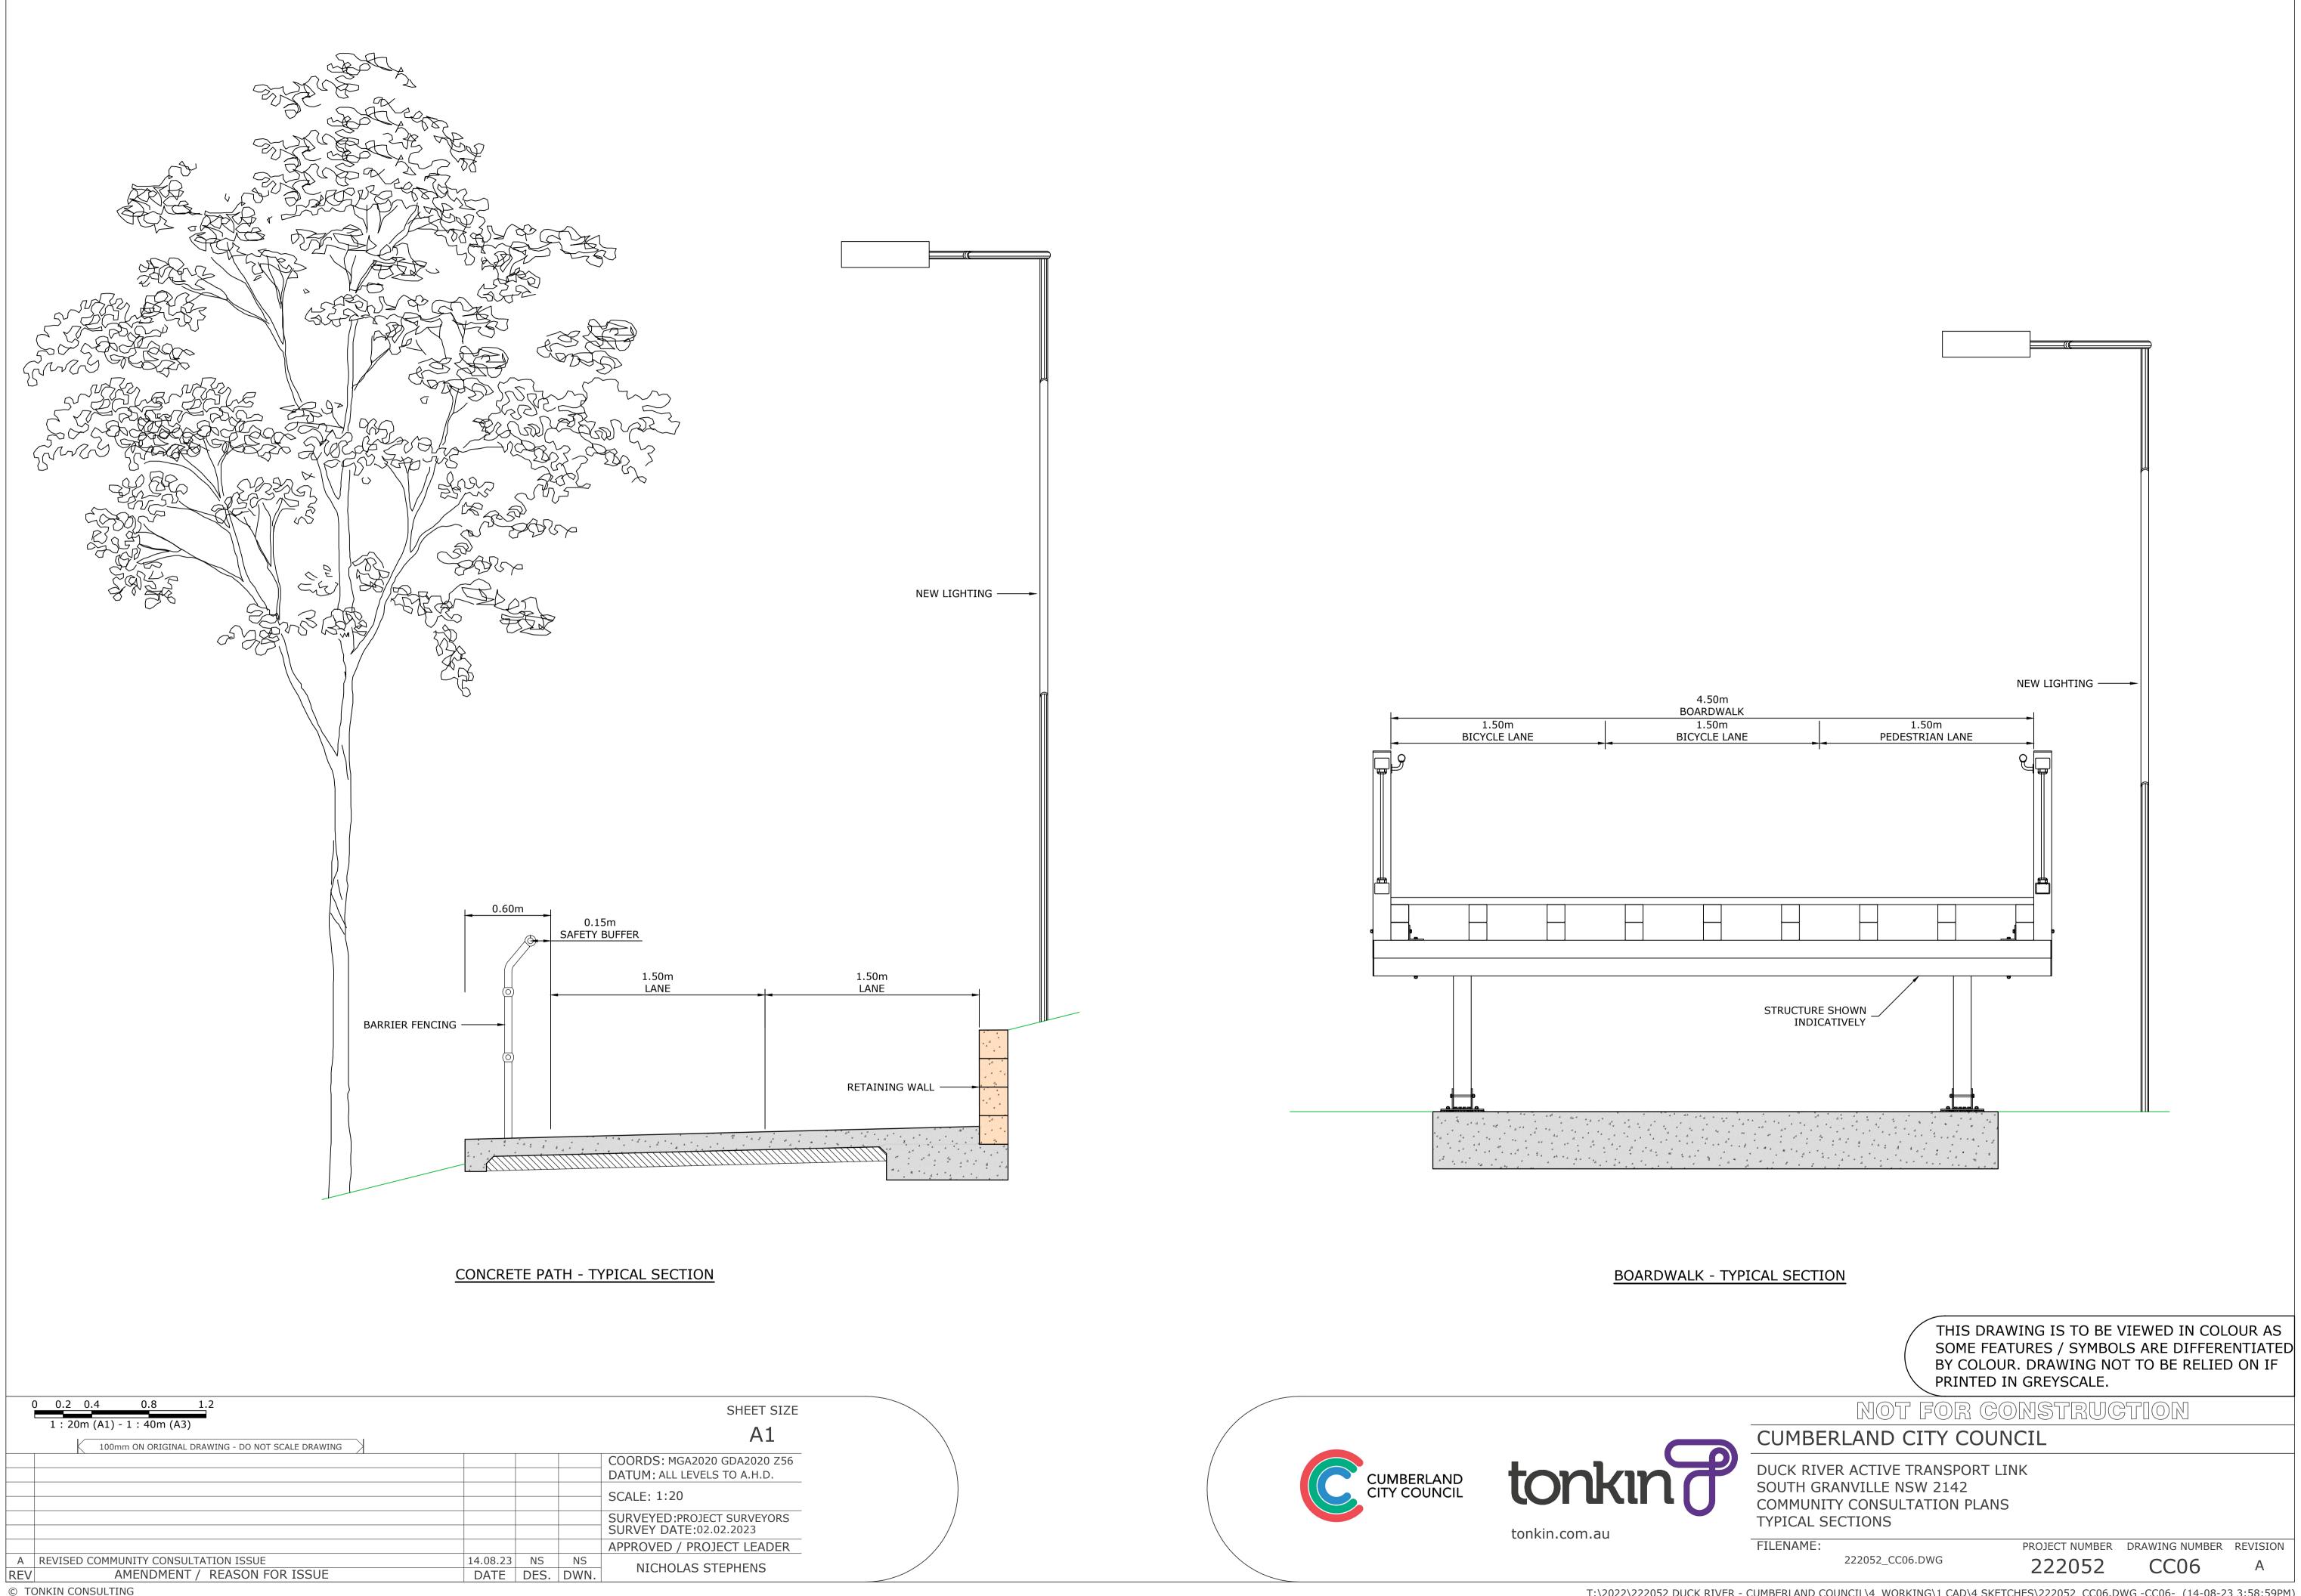

T:\2022\222052 DUCK RIVER - CUMBERLAND COUNCIL\4\_WORKING\1 CAD\4 SKETCHES\222052\_CC06.DWG -CC06- (14-08-23 3:58:59PM)

|      | 0 0.2 0.4 0.8 1.2<br>1 : 20m (A1) - 1 : 40m (A3)<br>100mm ON ORIGINAL DRAWING - DO NOT SCALE DRAWING |          |      |      | SHEET SIZE                                           |
|------|------------------------------------------------------------------------------------------------------|----------|------|------|------------------------------------------------------|
|      |                                                                                                      |          |      |      | COORDS: MGA2020 GDA2020 Z56                          |
|      |                                                                                                      |          |      |      | DATUM: ALL LEVELS TO A.H.D.                          |
|      |                                                                                                      |          |      |      | SCALE: 1:20                                          |
|      |                                                                                                      |          |      |      | SURVEYED:PROJECT SURVEYORS<br>SURVEY DATE:02.02.2023 |
|      |                                                                                                      |          |      |      | APPROVED / PROJECT LEADER                            |
| A    | REVISED COMMUNITY CONSULTATION ISSUE                                                                 | 14.08.23 | NS   | NS   |                                                      |
| REV  | AMENDMENT / REASON FOR ISSUE                                                                         | DATE     | DES. | DWN. | NICHOLAS STEPHENS                                    |
| © T( | ONKIN CONSULTING                                                                                     |          |      |      |                                                      |