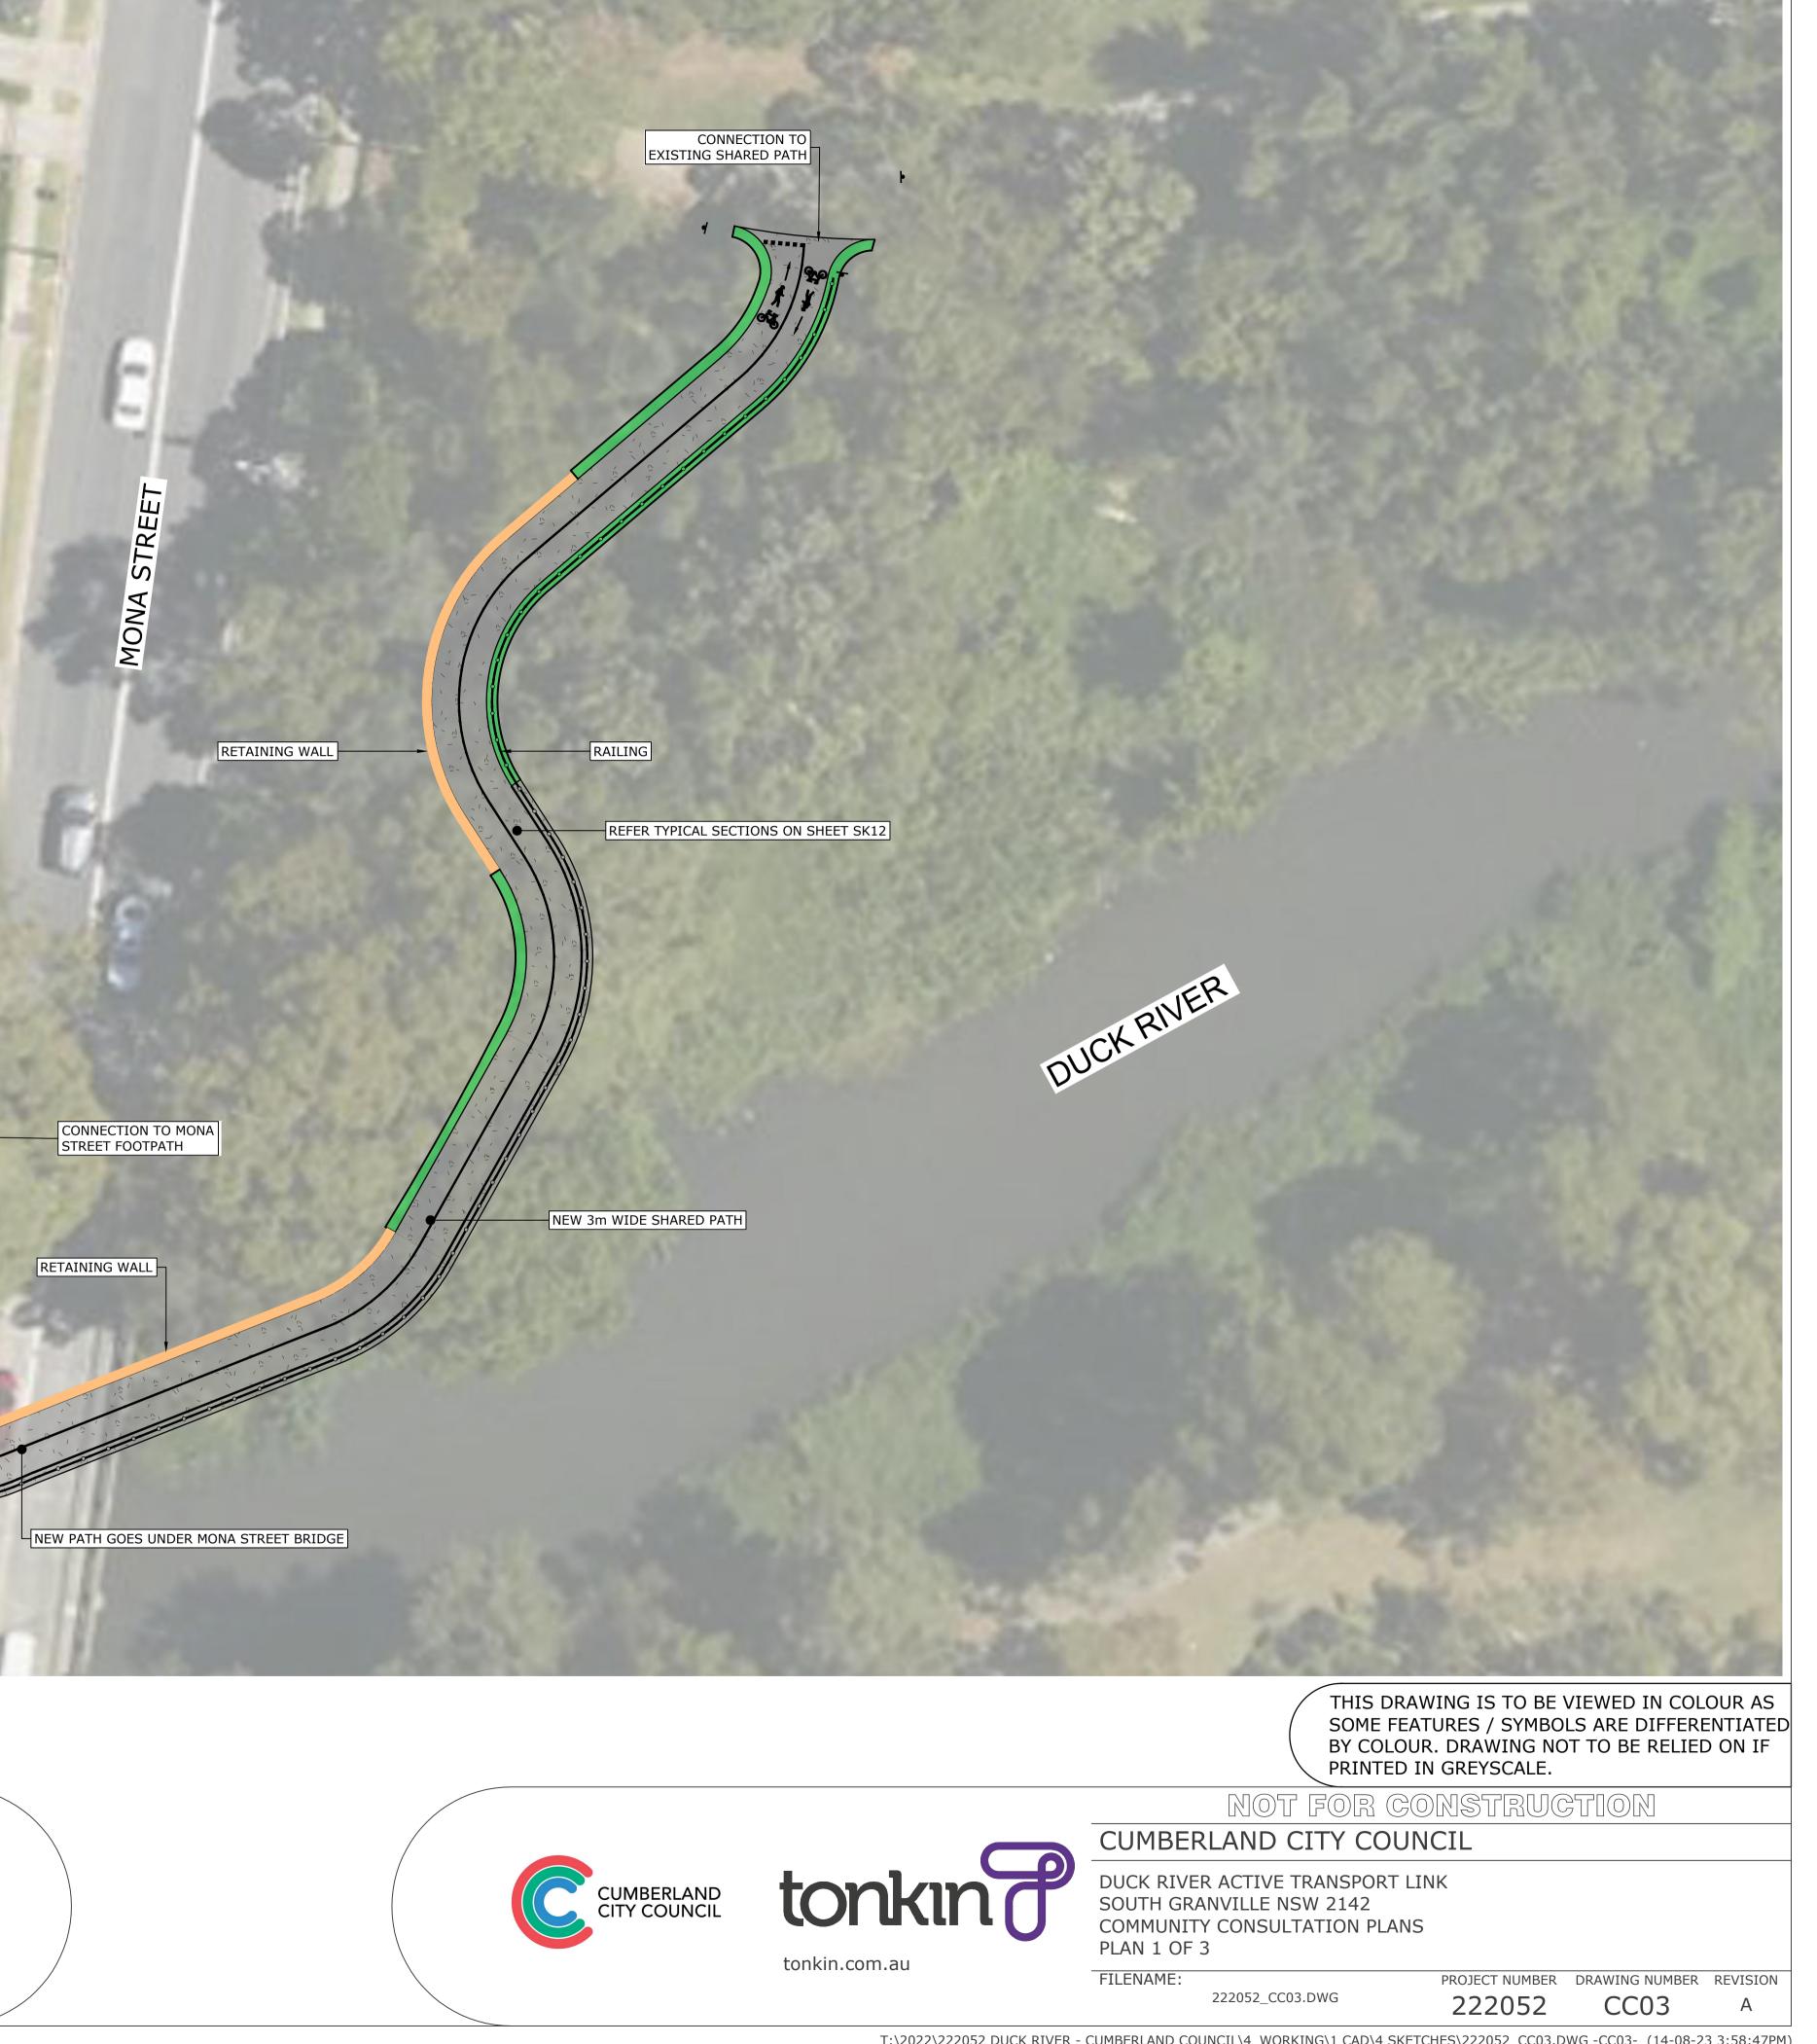

T:\2022\222052 DUCK RIVER - CUMBERLAND COUNCIL\4\_WORKING\1 CAD\4 SKETCHES\222052\_CC02.DWG -CC02- (14-08-23 4:06:21PM)

|     |                                      |          |      |      | SHEET SIZE                                           |   |
|-----|--------------------------------------|----------|------|------|------------------------------------------------------|---|
|     | 1 : 200m (A1) - 1 : 400m (A3)        |          |      |      | A1                                                   |   |
|     |                                      |          |      |      | COORDS: MGA2020 GDA2020 Z56                          | / |
|     |                                      |          |      |      | DATUM: ALL LEVELS TO A.H.D.                          |   |
|     |                                      |          |      |      | SCALE: 1:200                                         |   |
|     |                                      |          |      |      | SURVEYED:PROJECT SURVEYORS<br>SURVEY DATE:02.02.2023 |   |
|     |                                      |          |      |      | APPROVED / PROJECT LEADER                            |   |
| Α   | REVISED COMMUNITY CONSULTATION ISSUE | 14.08.23 | NS   | NS   |                                                      |   |
| REV | AMENDMENT / REASON FOR ISSUE         | DATE     | DES. | DWN. | NICHOLAS STEPHENS                                    |   |
| ΩT  |                                      |          |      |      |                                                      |   |