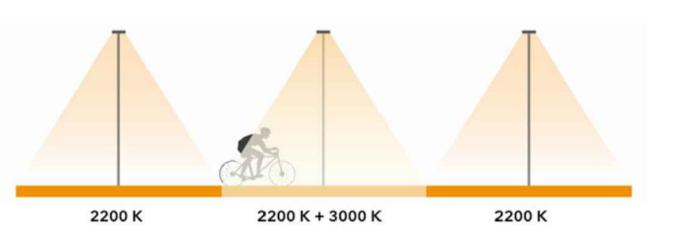

## UBLIC LIGHTING

EW PUBLIC LIGHTING WILL BE PROVIDED ALONG HE ENTIRE ALIGNMENT. MOST OF THIS NEW GHTING WILL BE PROVIDED BY LIGHT POSTS ITH OUTREACH ARMS.

GHTING WILL ALSO BE PROVIDED FOR THE ONNECTIONS BETWEEN THE NEW PATH AND MONA TREET & BORONIA STREET.

THE BOARDWALK, THESE LIGHT POSTS WILL BE REESTANDING WITH LONGER ARMS.

THE MONA STREET BRIDGE UNDERPASS, GHTING WILL INSTEAD BE PROVIDED BY LIGHTING OLLARDS.

ACCORDANCE WITH THE NATIONAL LIGHT OLLUTION GUIDELINES, THE NEW LIGHTING WILL WARM-COLOURED AND DIM, ONLY BRIGHTENING HEN MOVEMENT IS DETECTED. THIS HELPS INIMISE THE IMPACT OF THE LIGHTING ON OCTURNAL ANIMALS.