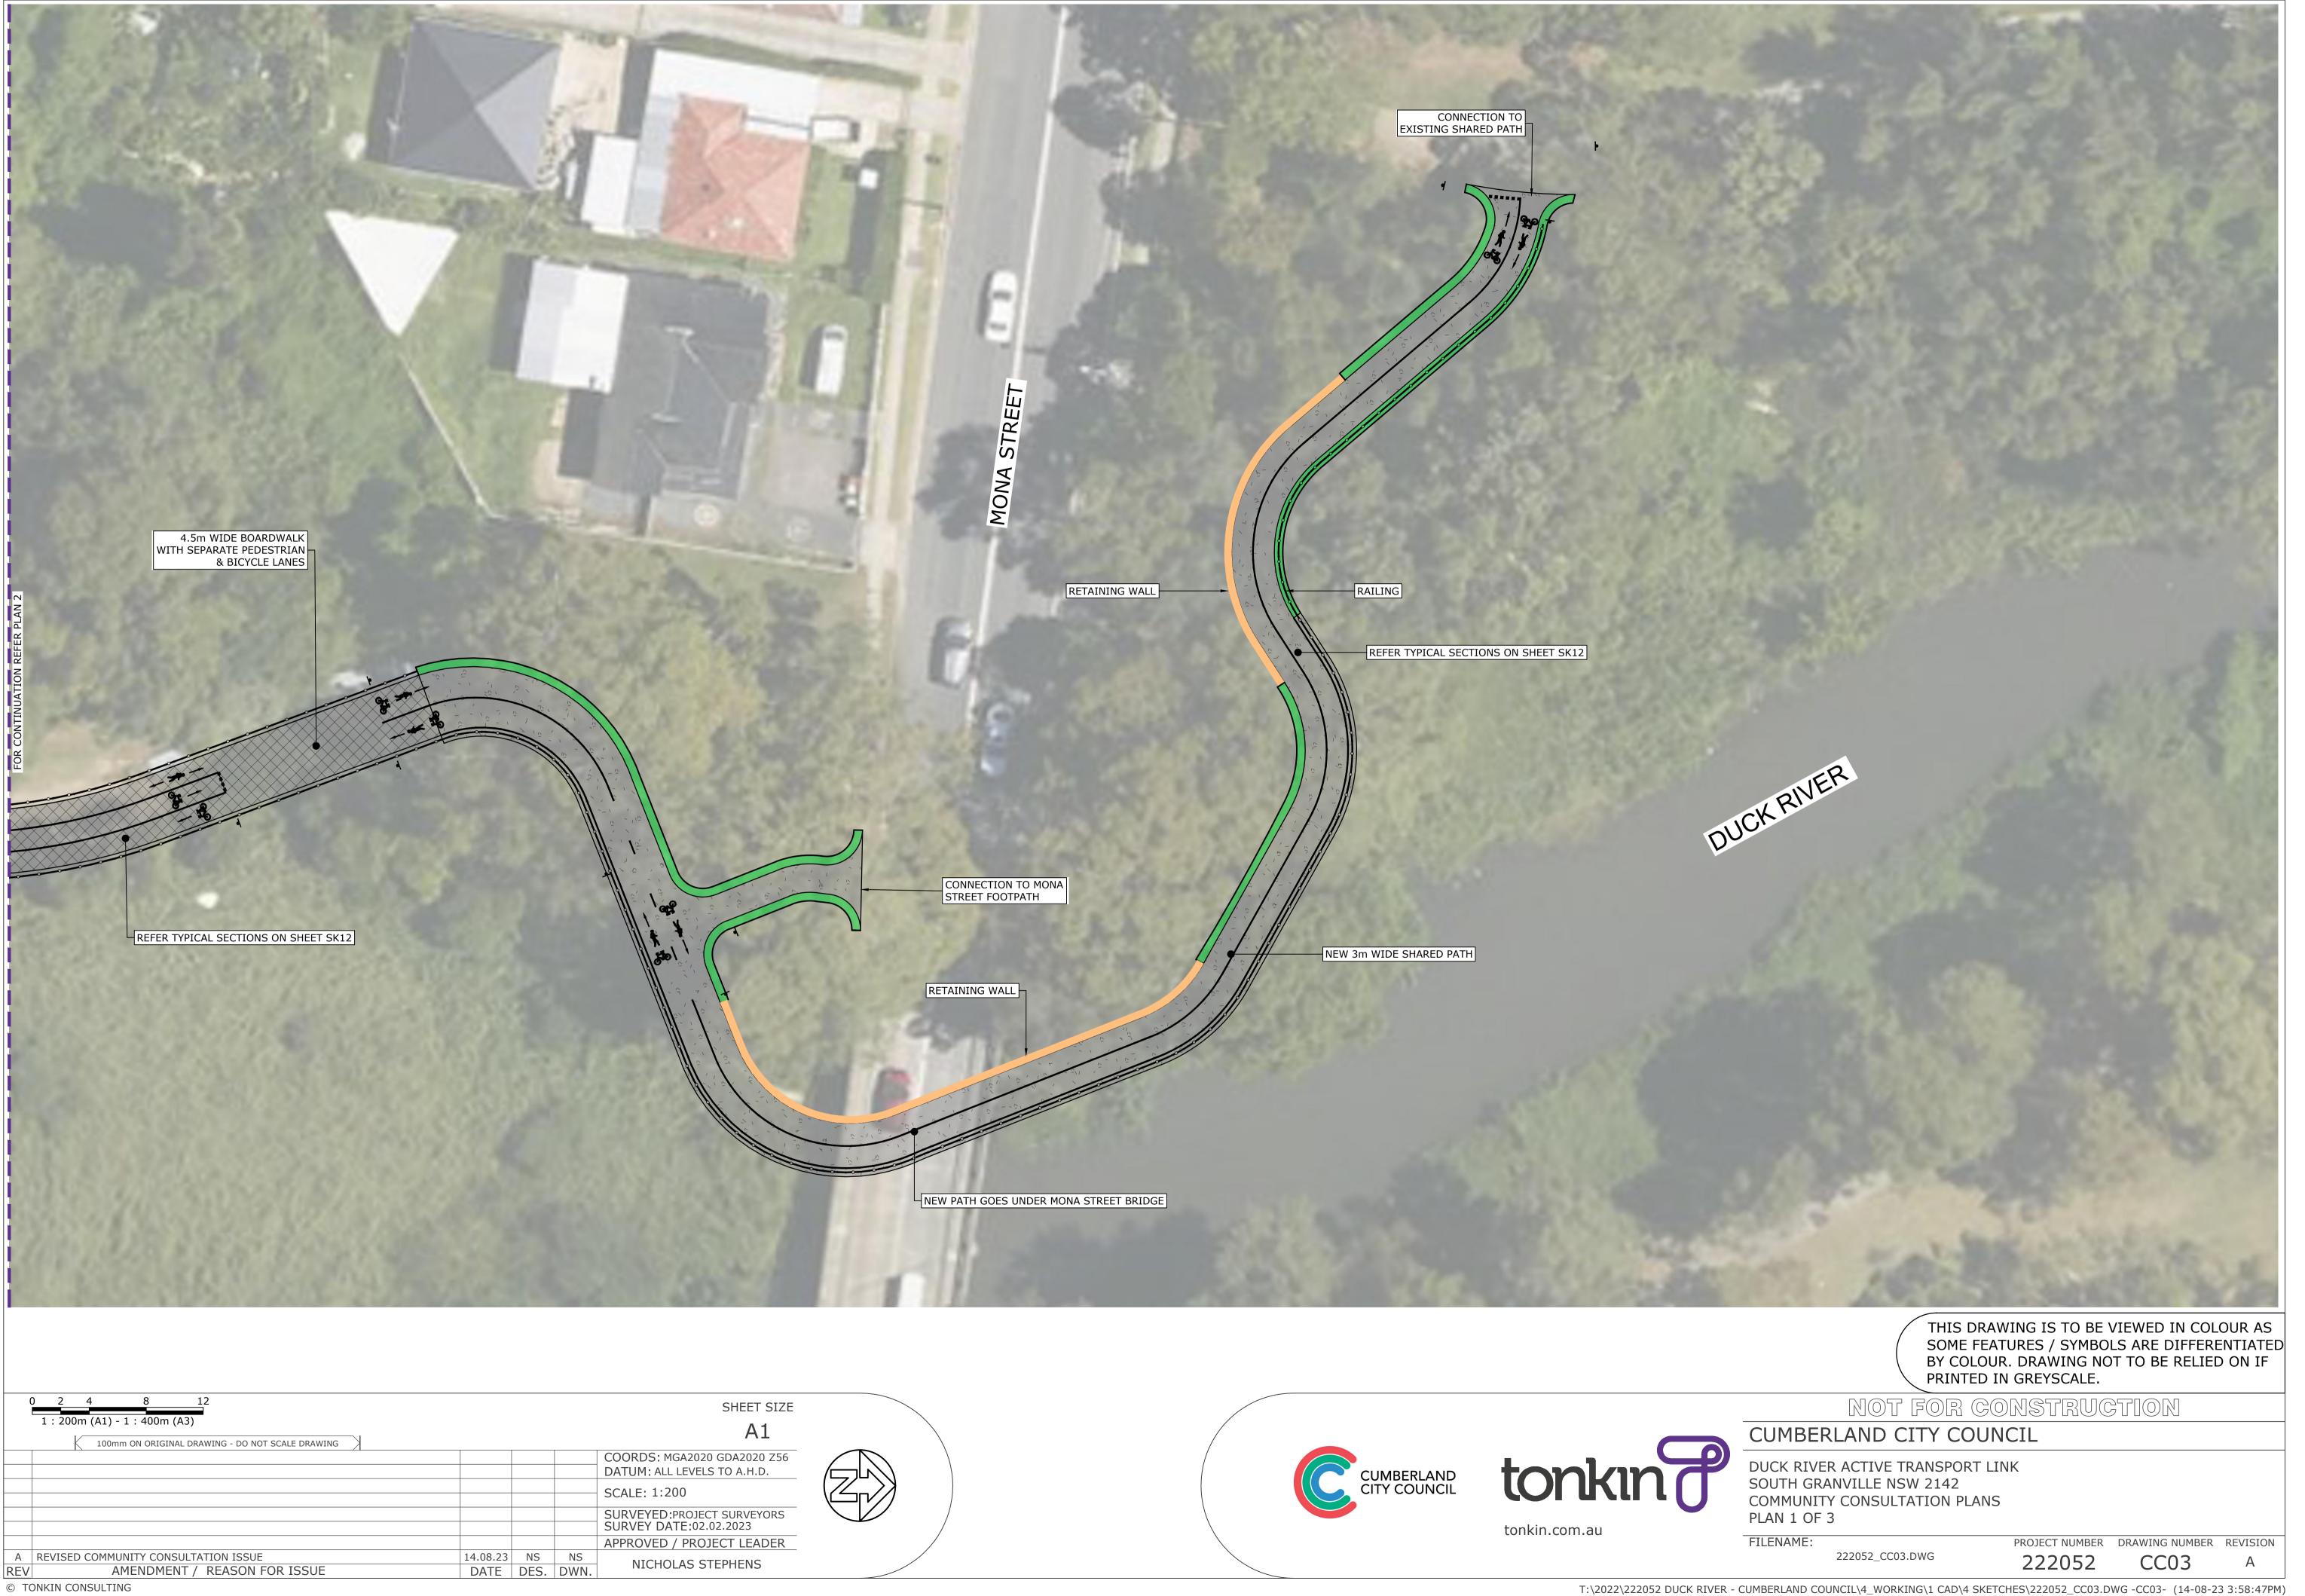

T:\2022\222052 DUCK RIVER - CUMBERLAND COUNCIL\4\_WORKING\1 CAD\4 SKETCHES\222052\_CC02.DWG -CC02- (14-08-23 4:06:21PM)

|     |                                      |          |      |      | SHEET SIZE                                           |   |
|-----|--------------------------------------|----------|------|------|------------------------------------------------------|---|
|     | 1 : 200m (A1) - 1 : 400m (A3)        |          |      |      | A1                                                   |   |
|     |                                      |          |      |      | COORDS: MGA2020 GDA2020 Z56                          | / |
|     |                                      |          |      |      | DATUM: ALL LEVELS TO A.H.D.                          |   |
|     |                                      |          |      |      | SCALE: 1:200                                         |   |
|     |                                      |          |      |      | SURVEYED:PROJECT SURVEYORS<br>SURVEY DATE:02.02.2023 |   |
|     |                                      |          |      |      | APPROVED / PROJECT LEADER                            |   |
| Α   | REVISED COMMUNITY CONSULTATION ISSUE | 14.08.23 | NS   | NS   |                                                      |   |
| REV | AMENDMENT / REASON FOR ISSUE         | DATE     | DES. | DWN. | NICHOLAS STEPHENS                                    |   |
| ΩT  |                                      |          |      |      |                                                      |   |