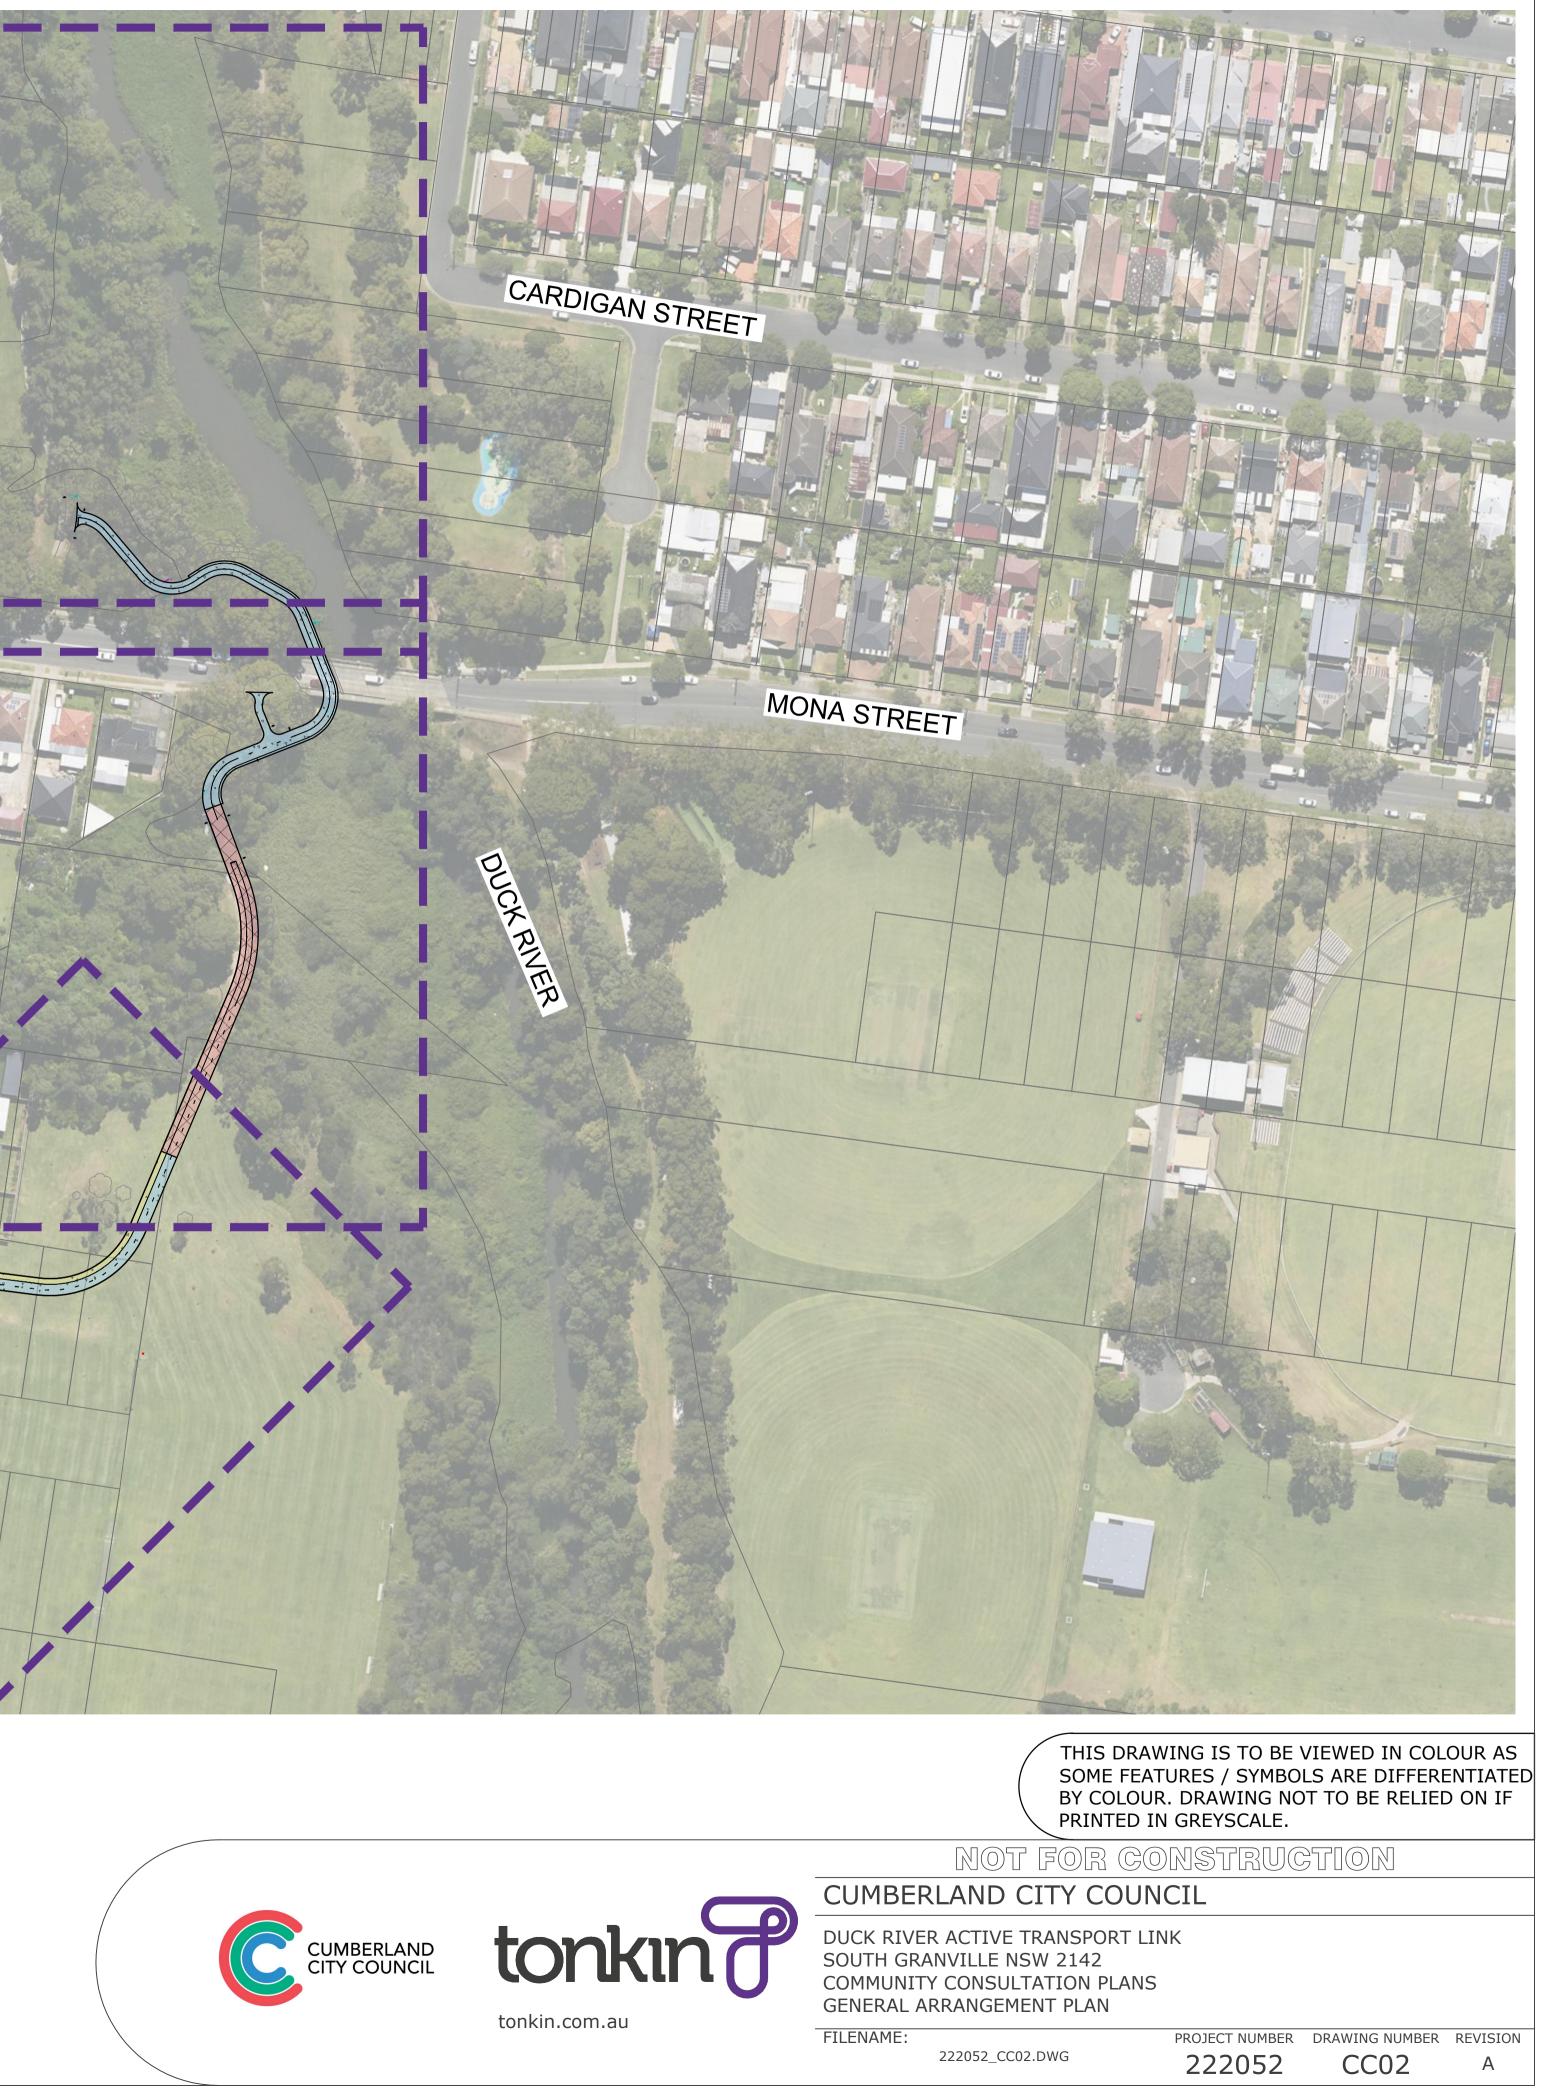

T:\2022\222052 DUCK RIVER - CUMBERLAND COUNCIL\4\_WORKING\1 CAD\4 SKETCHES\222052\_CC02.DWG -CC02- (14-08-23 4:06:21PM)

|     |                                      |          |      |      | SHEET SIZE                                           |   |
|-----|--------------------------------------|----------|------|------|------------------------------------------------------|---|
|     | 1 : 200m (A1) - 1 : 400m (A3)        |          |      |      | A1                                                   |   |
|     |                                      |          |      |      | COORDS: MGA2020 GDA2020 Z56                          | / |
|     |                                      |          |      |      | DATUM: ALL LEVELS TO A.H.D.                          |   |
|     |                                      |          |      |      | SCALE: 1:200                                         |   |
|     |                                      |          |      |      | SURVEYED:PROJECT SURVEYORS<br>SURVEY DATE:02.02.2023 |   |
|     |                                      |          |      |      | APPROVED / PROJECT LEADER                            |   |
| Α   | REVISED COMMUNITY CONSULTATION ISSUE | 14.08.23 | NS   | NS   |                                                      |   |
| REV | AMENDMENT / REASON FOR ISSUE         | DATE     | DES. | DWN. | NICHOLAS STEPHENS                                    |   |
| ΩT  |                                      |          |      |      |                                                      |   |