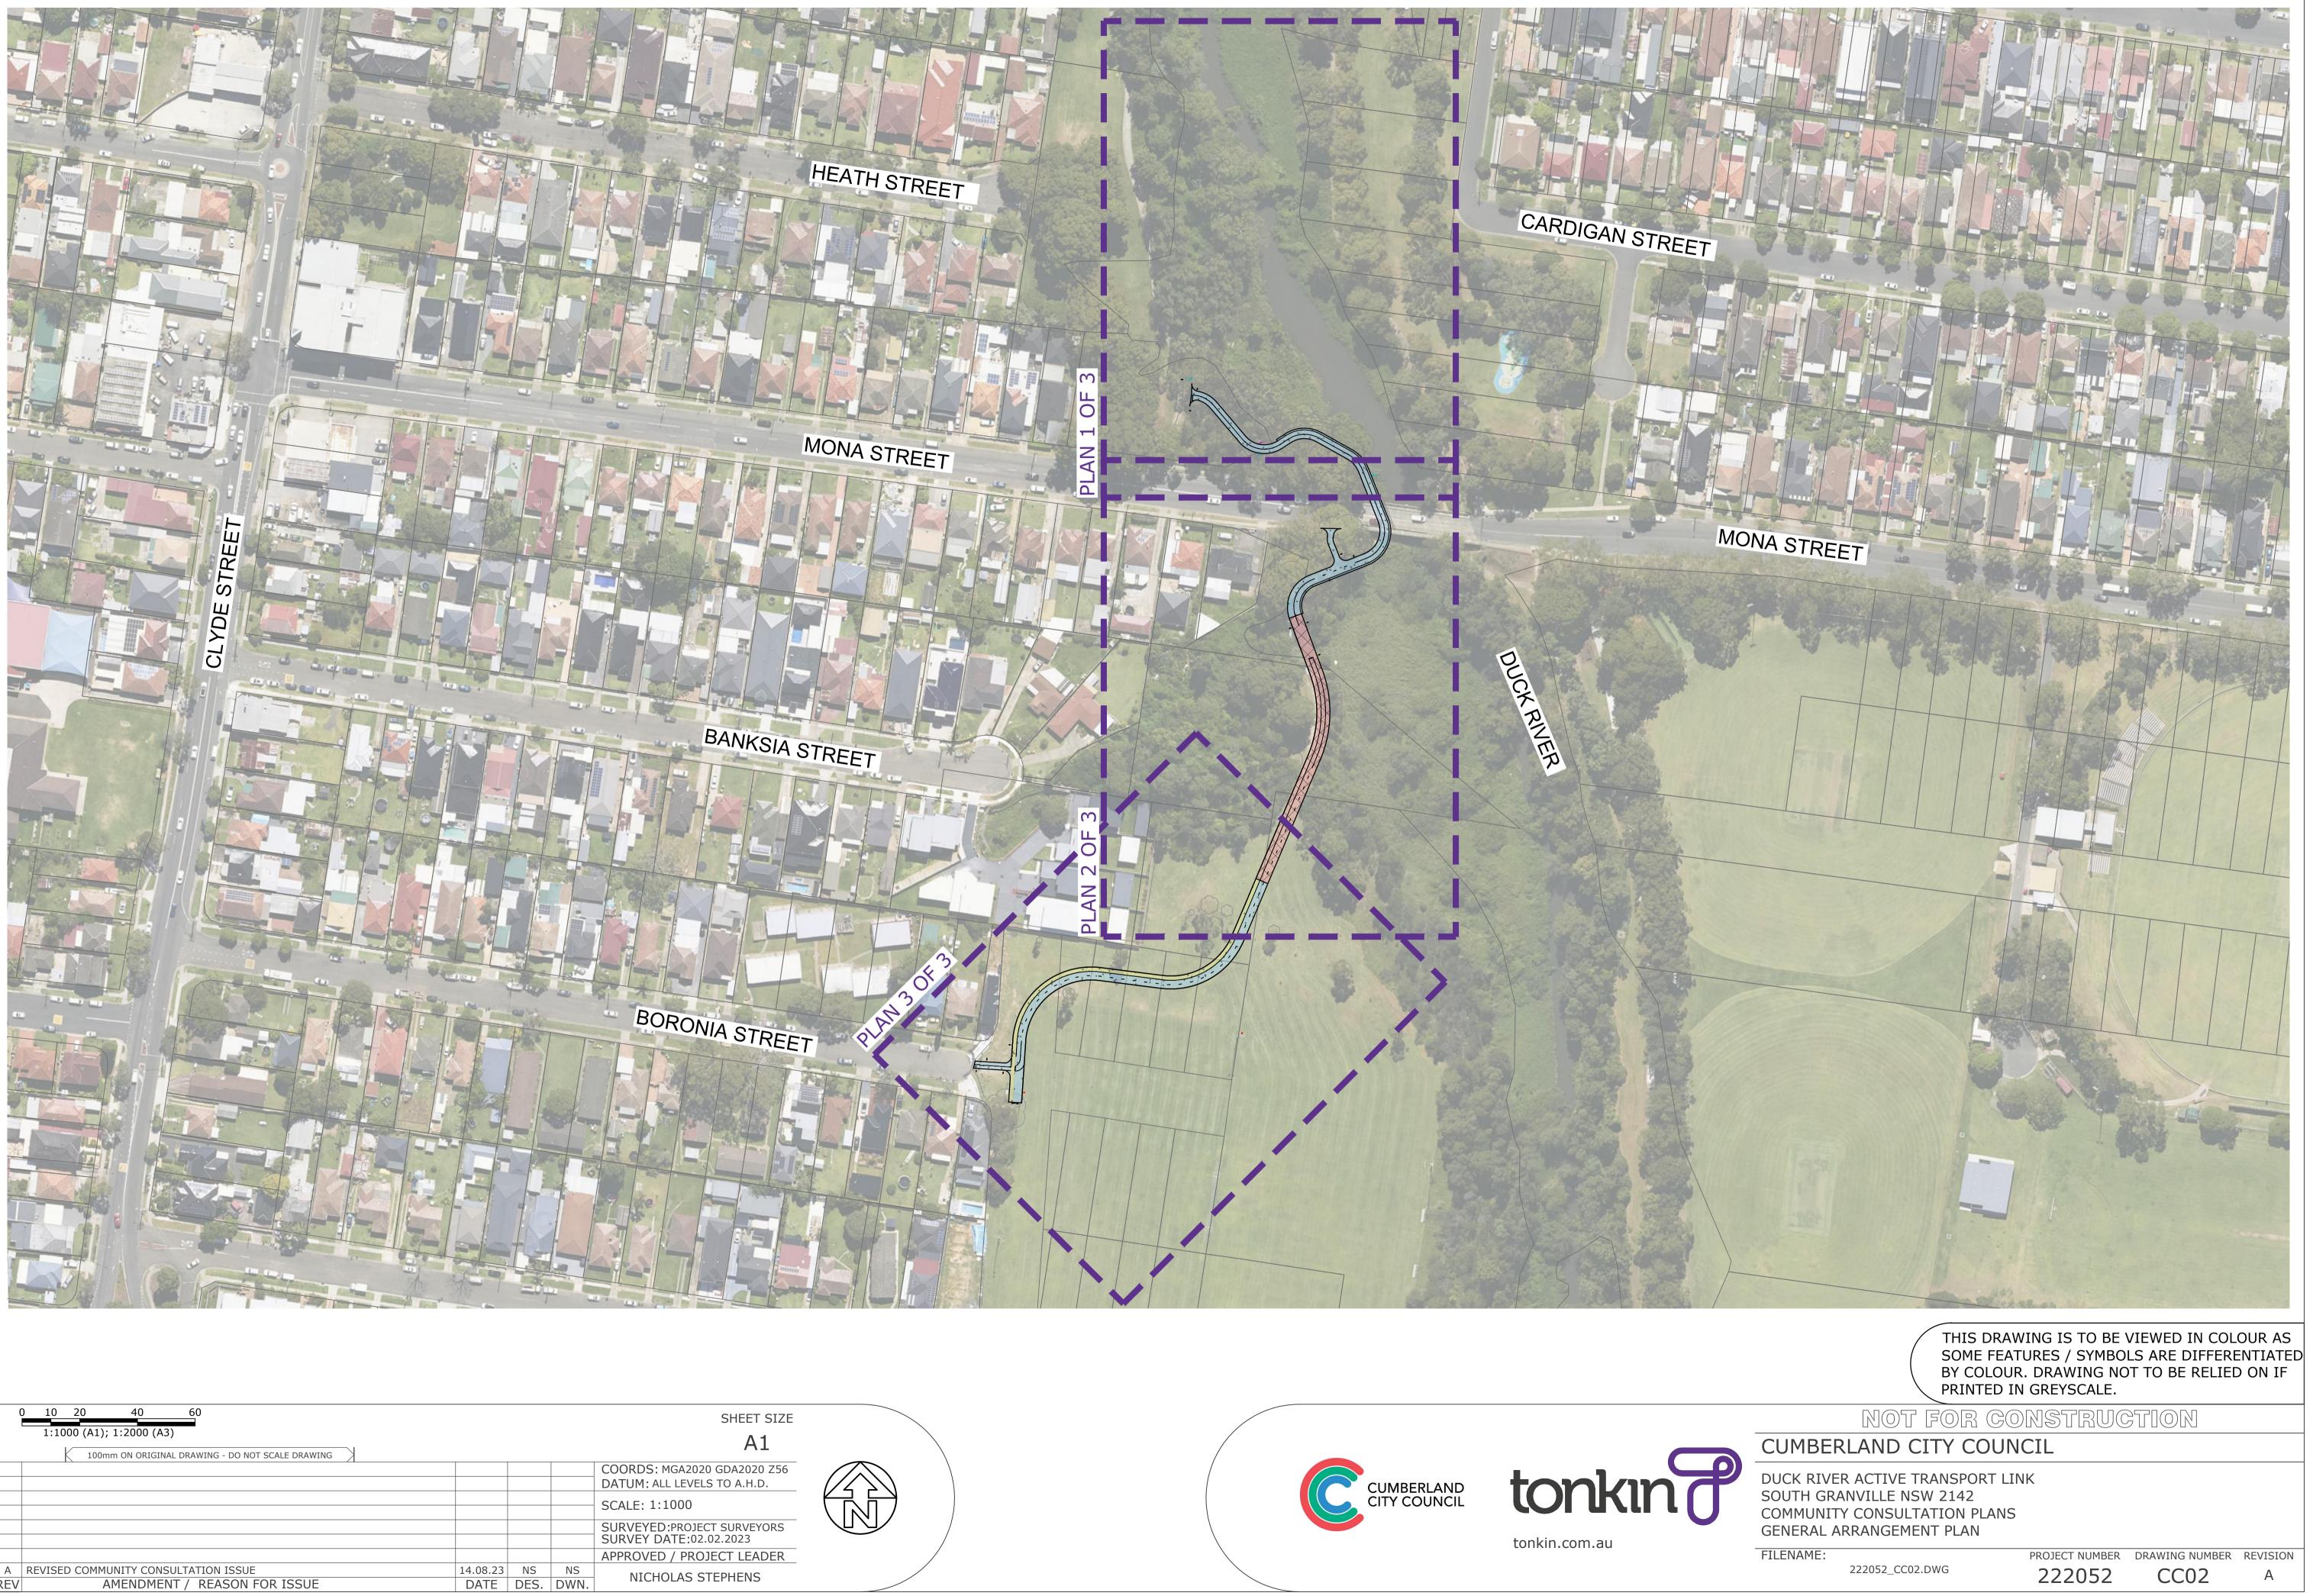

DRAWING SCHEDULE

|     |                                      |          |      |      | SHEET SIZE                  |
|-----|--------------------------------------|----------|------|------|-----------------------------|
|     | 1:1000 (A1); 1:2000 (A3)             |          |      |      | A1                          |
|     |                                      |          |      |      | COORDS: MGA2020 GDA2020 Z56 |
|     |                                      |          |      |      | DATUM: ALL LEVELS TO A.H.D. |
|     |                                      |          |      |      | SCALE: 1:1000               |
|     |                                      |          |      |      | SCALE: 1.1000               |
|     |                                      |          |      |      | SURVEYED:PROJECT SURVEYORS  |
|     |                                      |          |      |      | SURVEY DATE:02.02.2023      |
|     |                                      |          |      |      | APPROVED / PROJECT LEADER   |
| Α   | REVISED COMMUNITY CONSULTATION ISSUE | 14.08.23 | NS   | NS   |                             |
| REV | AMENDMENT / REASON FOR ISSUE         | DATE     | DES. | DWN. | NICHOLAS STEPHENS           |
| © T | ONKIN CONSULTING                     |          |      |      |                             |