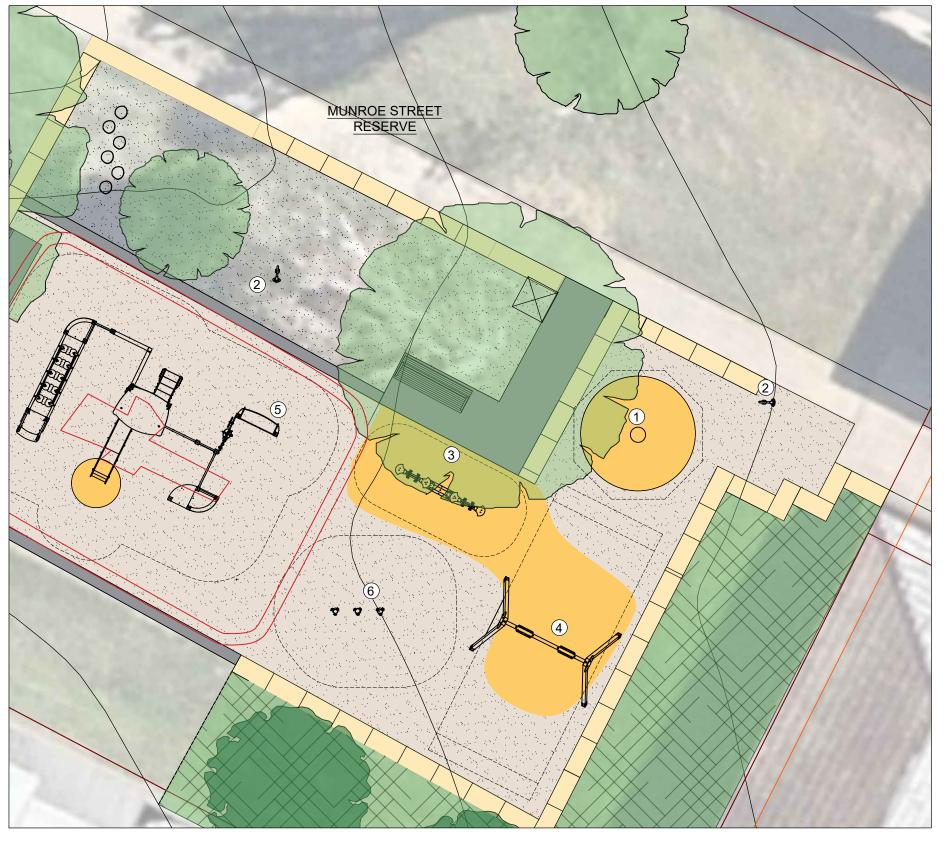

- 1. ROTATING SPINNER
- 2. TALK TUBES
- 3. SPRINGER SEE SAW
- 4. SWINGS
- 5. MULTI UNIT WITH SLIDE
- 6. CLIMBING POLES

16 Memorial Avenue (PO Box 42) MERRYLANDS NSW 2160 T 02 9840 9840 | F 02 9840 9734

DX 25408 MERRYLANDS TTY 02 9840 9988

ABN 22 798 563 329

PROJECT : PLAYSPACE UPGRADE

MUNRO STREET RESERVE , GREYSTANES

PRELIMINARY EQUIPMENT PLAN

SURVEYED: N/A

CHECKED: AM

FILE: PK000303

SCALE: AS SHOWN @ A3

DRAWING N

CCC-DWG-002