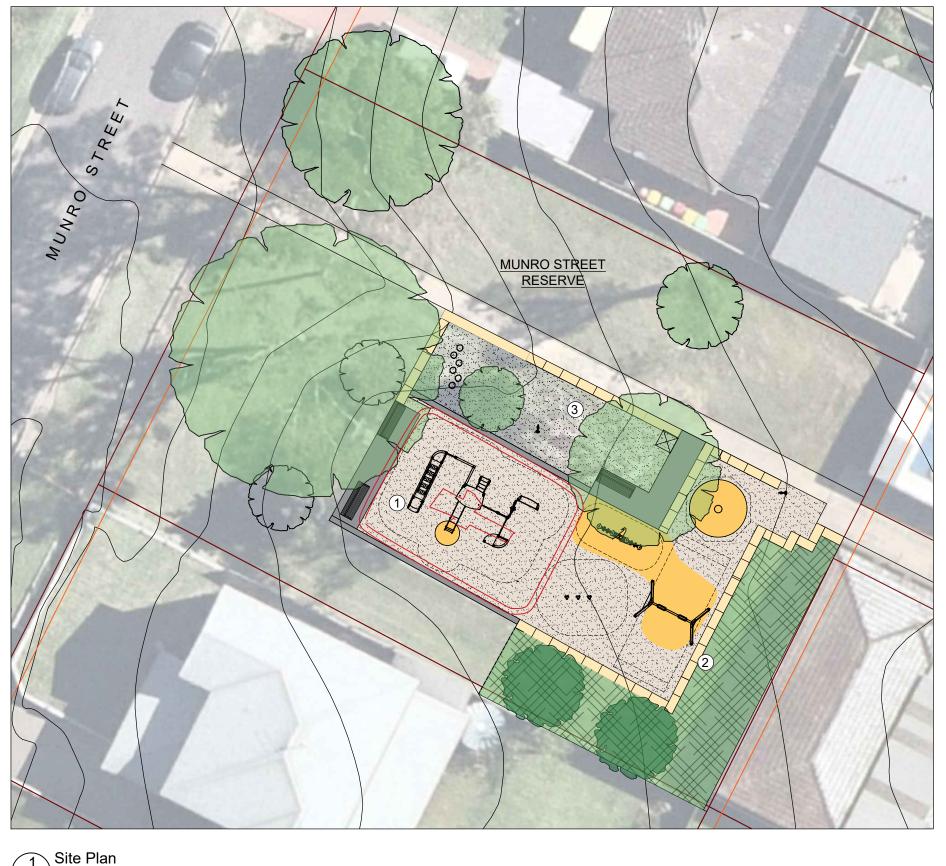

- PROPOSED PLAYSPACE
- 2. PROPOSED LOW NATIVE PLANTING BUFFER
- 3. PROPOSED NATURE PLAY AREA

Location Plan
NTS

Scale 1:200

16 Memorial Avenue (PO Box 42) MERRYLANDS NSW 2160 T 02 9840 9840 | F 02 9840 9734

DX 25408 MERRYLANDS TTY 02 9840 9988

ABN 22 798 563 329

PROJECT : PLAYSPACE UPGRADE
MUNRO STREET RESERVE , GREYSTANES

**PRELIMINARY CONCEPT PLAN** 

SURVEYED: N/A CHECKED: AM FILE: SCALE: AS SHOWN @ A3 DRAWING N
DESIGNED: RL APPROVED: LW DATE: JUNE 2023 SHEET: 1/2 CCC-DWG-001