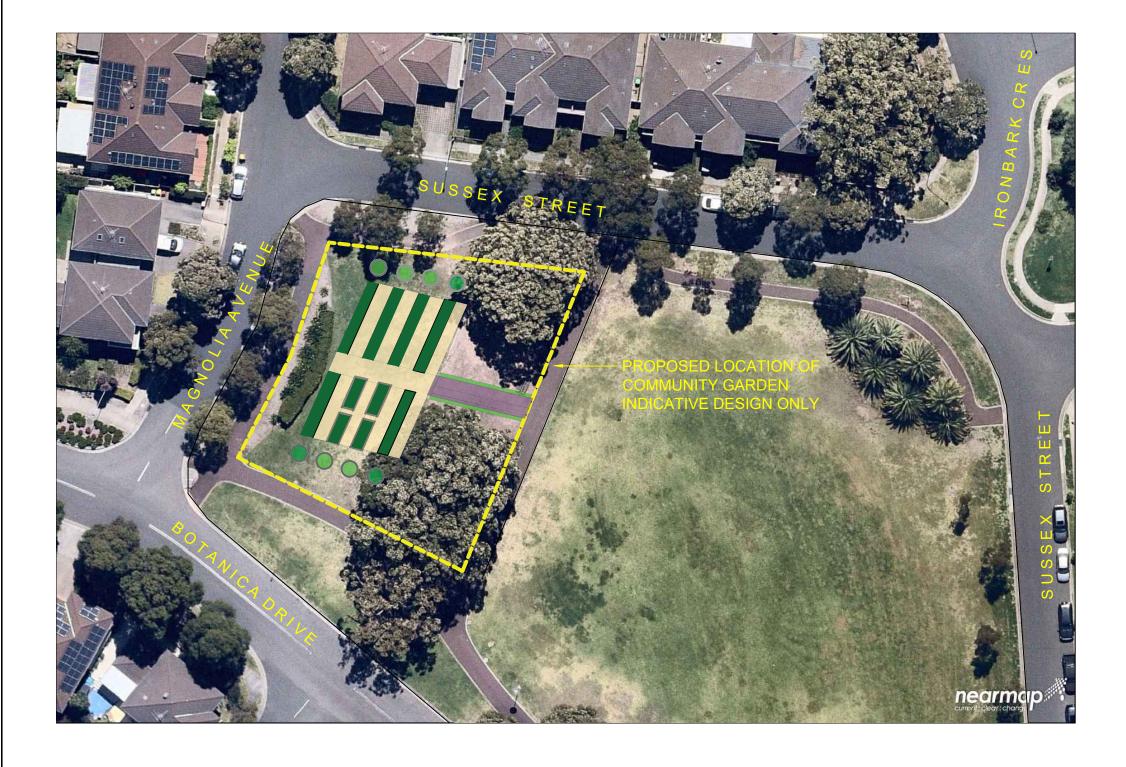

Example of potential raised planter beds

Context Plan- Central Park, Lidcombe

Proposed Site Plan - Garden subject to further planning and design Scale 1:500

16 Memorial Avenue (PO Box 42) MERRYLANDS NSW 2160 T 02 9840 9840 | F 02 9840 9734