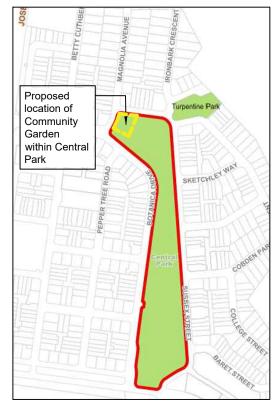

Example of potential raised planter beds

Context Plan- Central Park, Lidcombe

Proposed Site Plan - Garden subject to further planning and design Scale 1:500

16 Memorial Avenue (PO Box 42) MERRYLANDS NSW 2160 T 02 9840 9840 | F 02 9840 9734