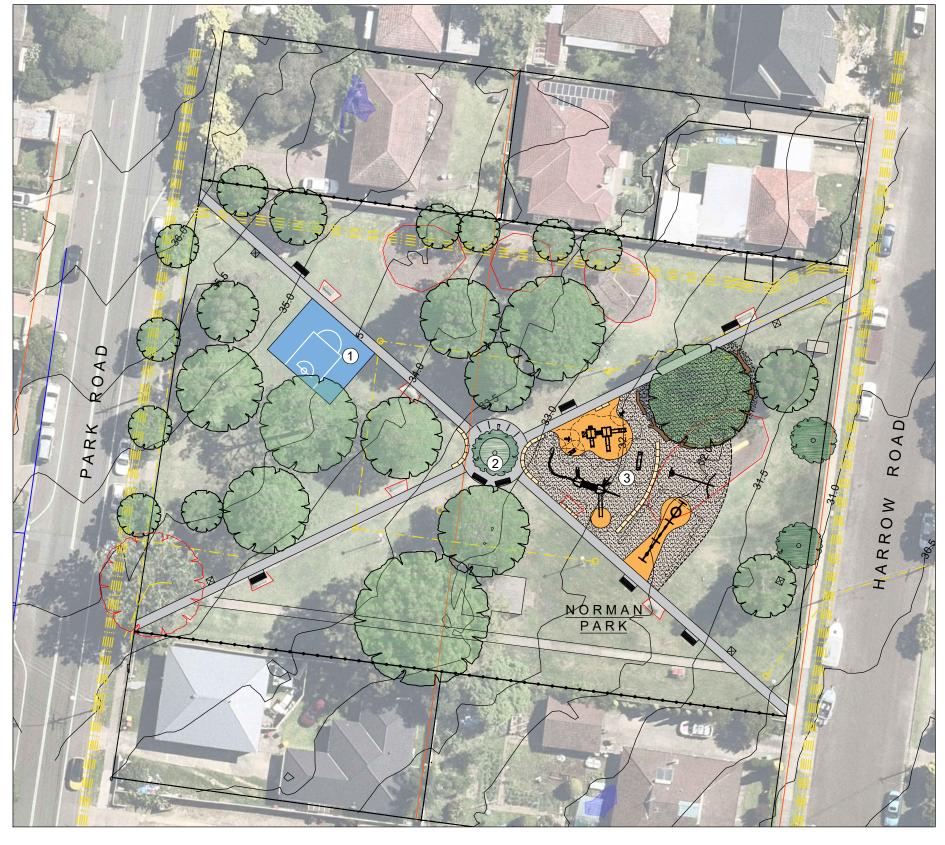

## LEGEND

- 1. PROPOSED LOCATION OF POTENTIAL BASKETBALL SHOOTING HOOP
- 2. PROPOSED FEATURE TREE PLANTING AND SEATING AREA WITH UPGRADED FOOTPATHS, NEW BUBBLER AND BICYCLE HOOPS
- 3. PROPOSED PLAYSPACE

Location Plan NTS

Site Plan
Scale 1:500

16 Memorial Avenue (PO Box 42) MERRYLANDS NSW 2160 T 02 9840 9840 | F 02 9840 9734

DX 25408 MERRYLANDS TTY 02 9840 9988

ABN 22 798 563 329

PROJECT: NORMAN PARK PLAYSPACE UPGRADE

PRELIMINARY CONCEPT PLAN

SURVEYED: N/A

CHECKED: RL

FILE: PK000303

SCALE: AS SHOWN @ A3

DRAWING N

CCC-DWG-001

16 Memorial Avenue (PO Box 42) MERRYLANDS NSW 2160 T 02 9840 9840 | F 02 9840 9734