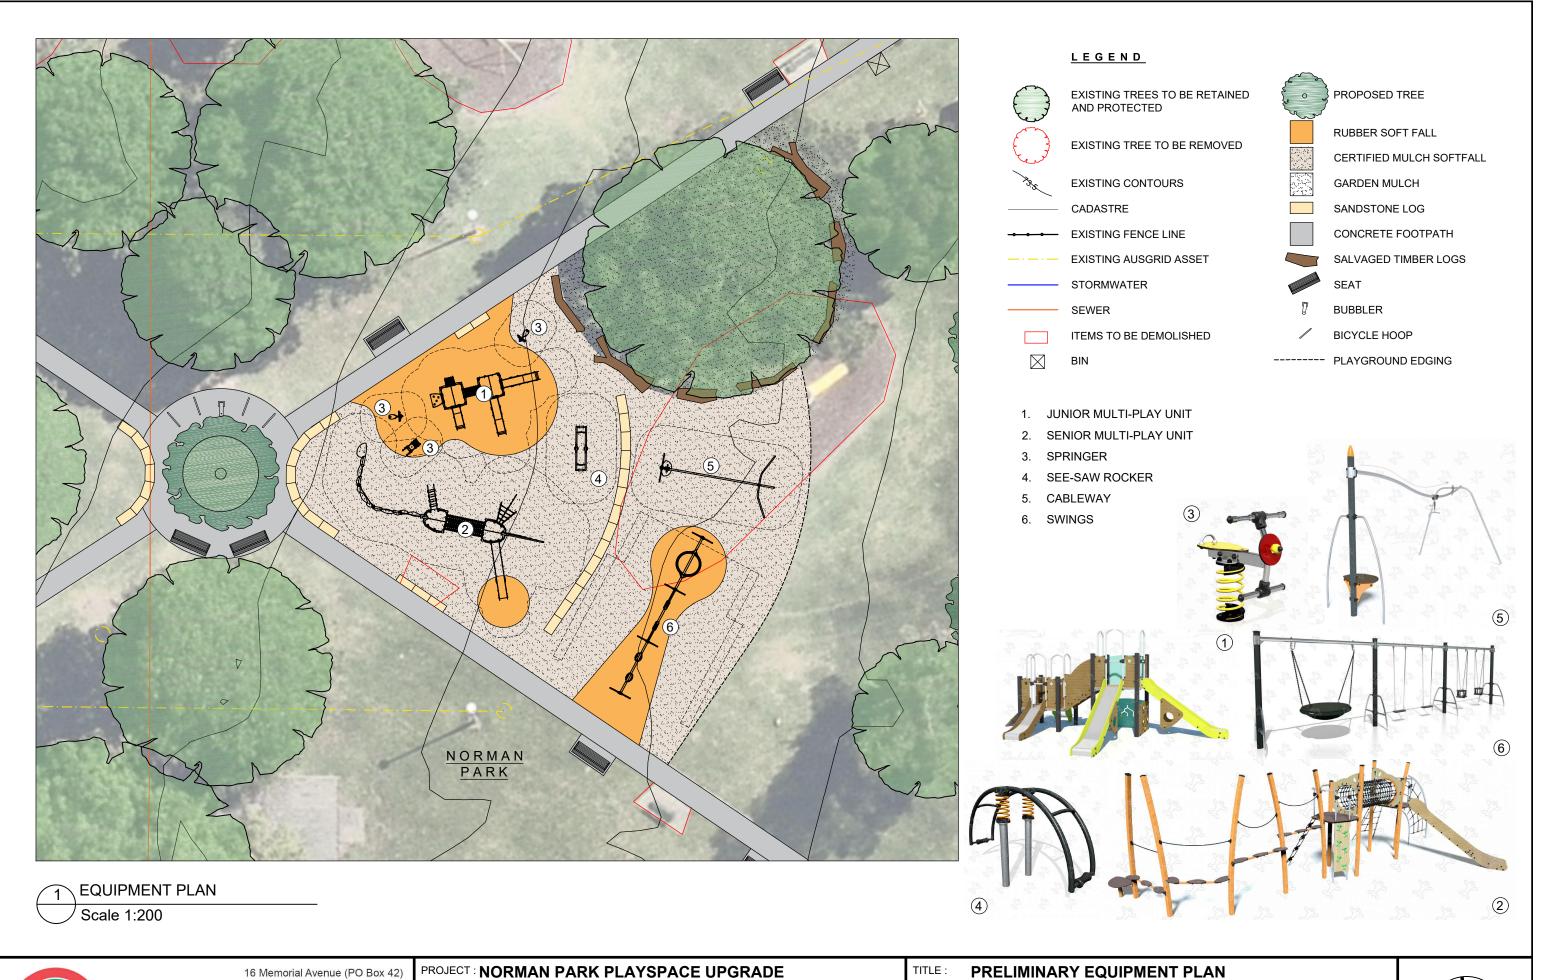

DX 25408 MERRYLANDS TTY 02 9840 9988

ABN 22 798 563 329

| PROJECT : NORMAN PARK PLAYSPACE UPGRADE | TITLE : | PREI |
|-----------------------------------------|---------|------|
|                                         |         |      |

CHECKED: RL FILE: PK000303 AS SHOWN @ A3 DRAWING N SURVEYED: N/A SCALE: CCC-DWG-002 DESIGNED: AM APPROVED: LW DATE: April 2023 SHEET: 2/2