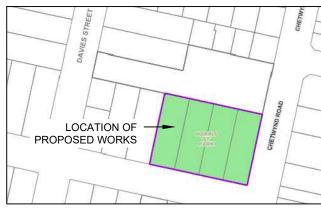

EXISTING LAWN

PROPOSED LOW NATIVE PLANTING
EXISTING CONTOURS - 0.5m

Location Plan
Not to scale

16 Memorial Avenue (PO Box 42) MERRYLANDS NSW 2160 T 02 9840 9840 | F 02 9840 9734

DX 25408 MERRYLANDS TTY 02 9840 9988