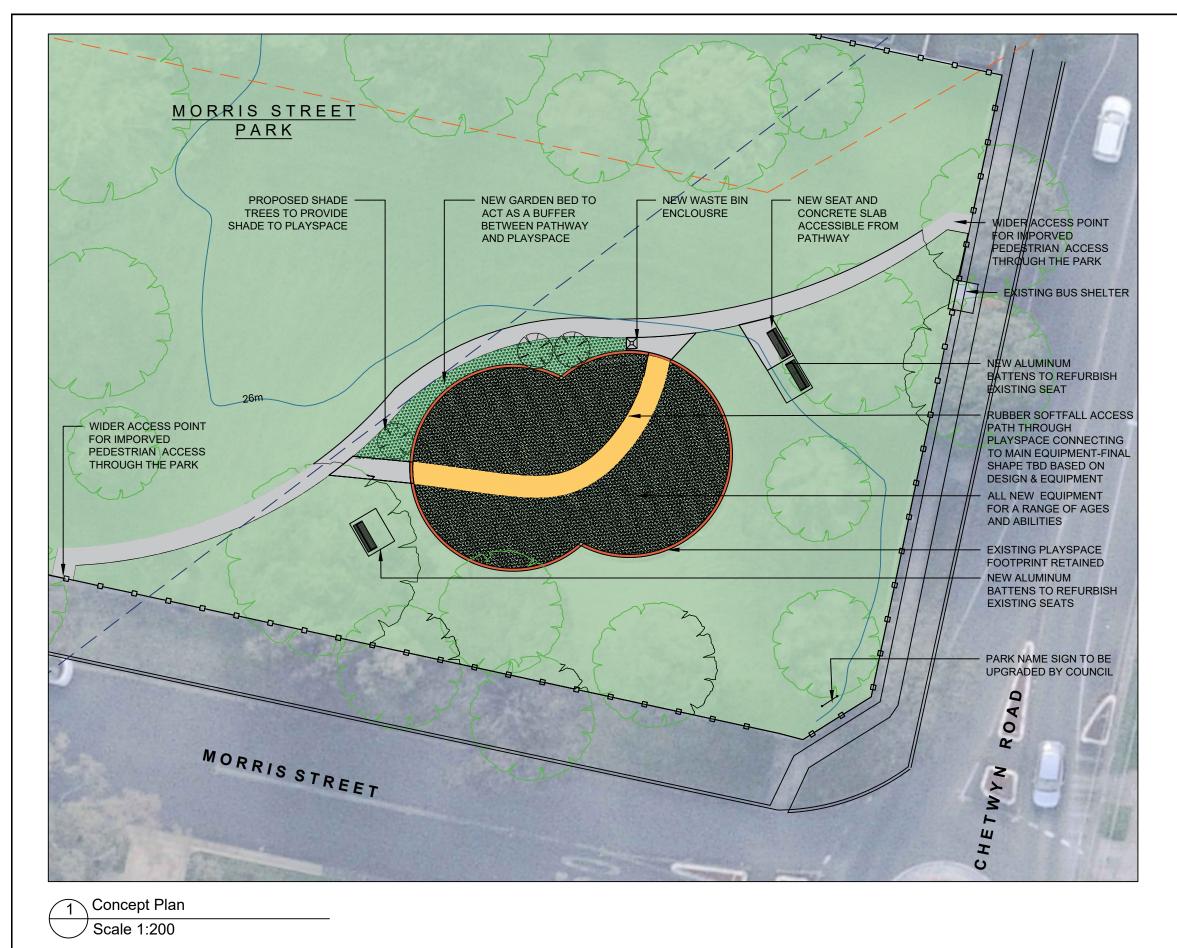

EXISTING TREES TO BE RETAINED
AND PROTECTED

PROPOSED SHADE TREES

EXISTING SEWER LINE

EXISTING STORMWATER PIPE

PROPOSED CONCRETE PATH & LANDING

EXISTING BRICK PLAYGROUND EDGE

SUGGESTED RUBBER SOFTFALL PATH

EXISTING CERTIFIED MULCH SOFTFALL

EXISTING LAWN

PROPOSED LOW NATIVE PLANTING
EXISTING CONTOURS - 0.5m

Location Plan
Not to scale

16 Memorial Avenue (PO Box 42) MERRYLANDS NSW 2160 T 02 9840 9840 | F 02 9840 9734

DX 25408 MERRYLANDS TTY 02 9840 9988

ABN 22 798 563 329

PROJECT : PLAYSPACE UPGRADE PROGRAM 1

TITLE : MORRIS STREET PARK, MERRYLANDS
LANDSCAPE CONCEPT PLAN

SURVEYED: N.A CHECKED: A.M FILE: PK000286 SCALE: AS SHOWN @ A3 DRAWING N
DESIGNED: R.L APPROVED: A.M DATE: JULY 2022 SHEET: 1/1