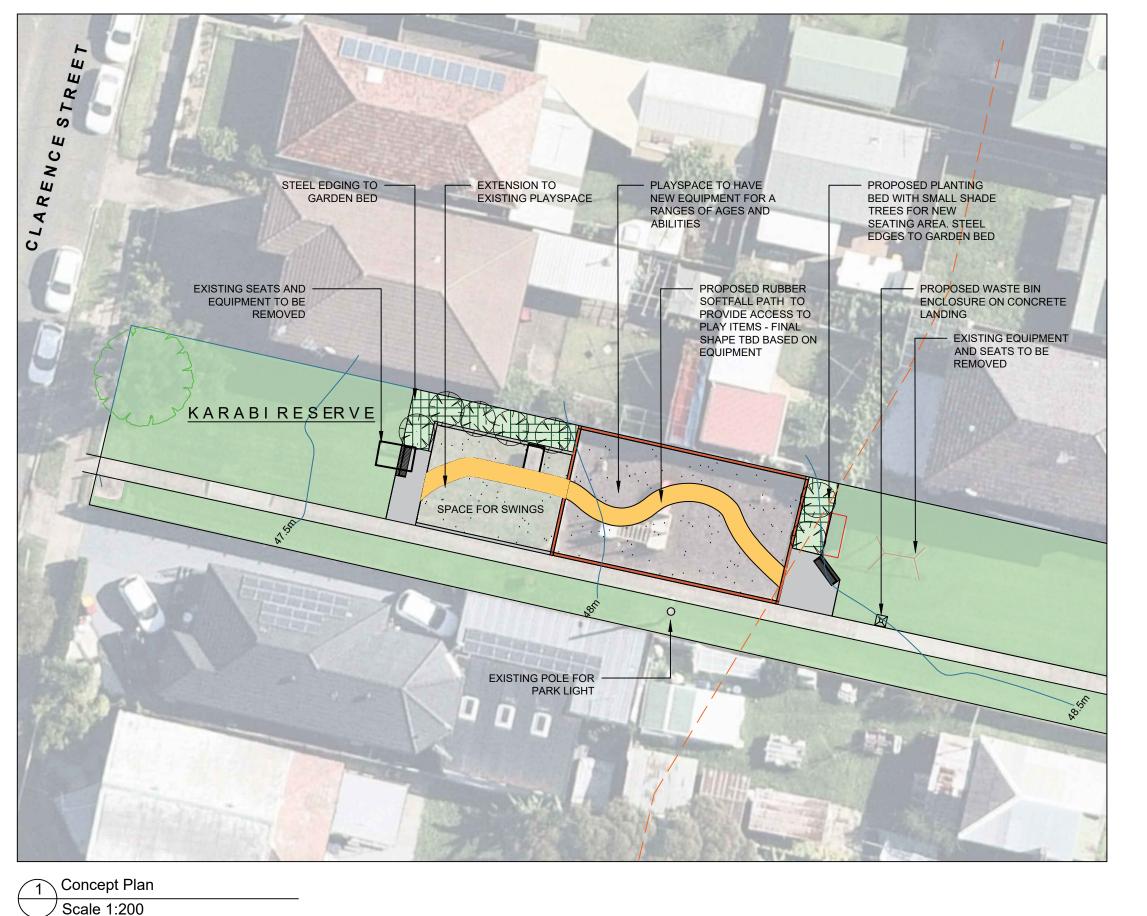

Location Plan
Not to scale

16 Memorial Avenue (PO Box 42) MERRYLANDS NSW 2160 T 02 9840 9840 | F 02 9840 9734

DX 25408 MERRYLANDS TTY 02 9840 9988

ABN 22 798 563 329

PROJECT : PLAYSPACE UPGRADE PROGRAM 1

KARABI RESERVE PLAYSPACE, MERRYLANDS LANDSCAPE CONCEPT PLAN