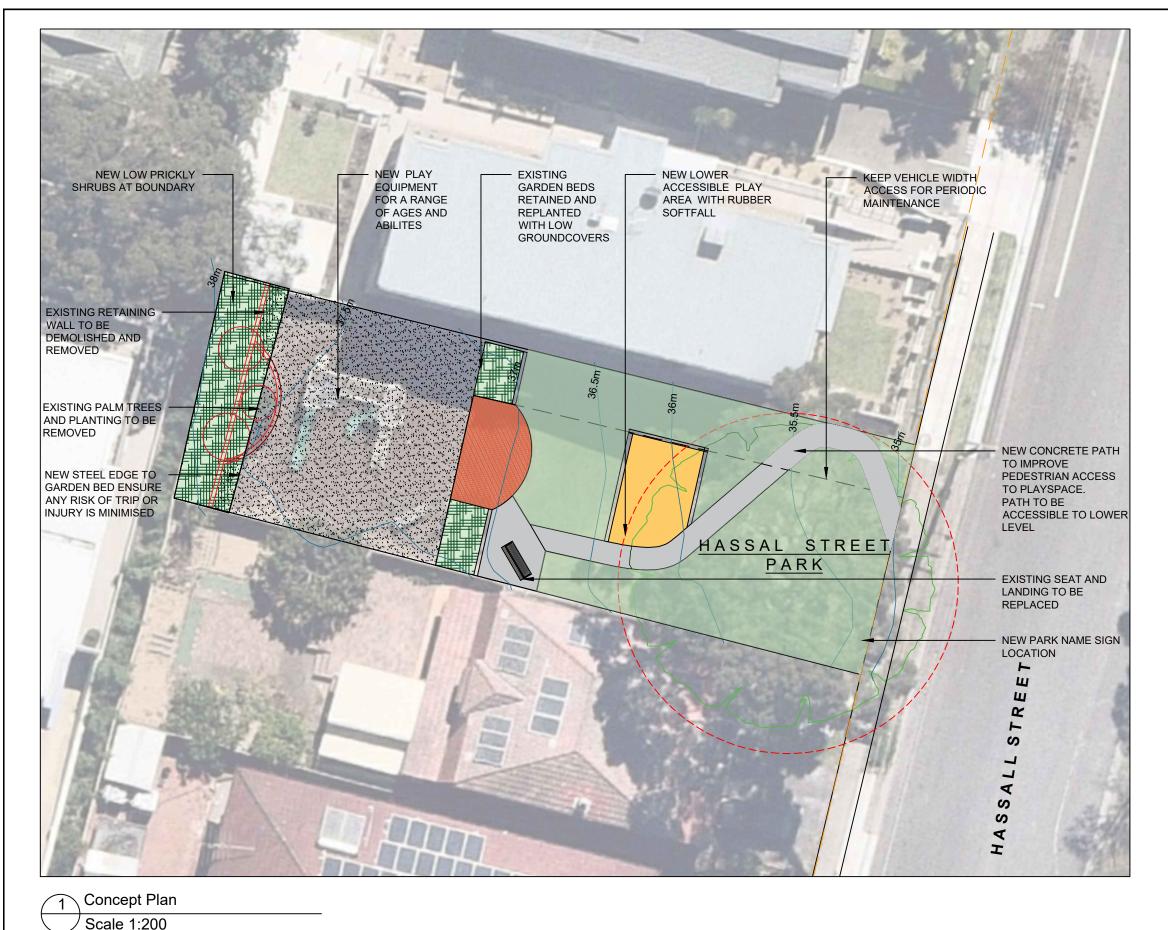

EXISTING TREES TO BE RETAINED
AND PROTECTED

EXISTING EDGE FOR REMOVAL

EXISTING SEWER PIPE

EXISTING BRICK PAVING & EDGING

EXISTING CERTIFIED MULCH SOFTFALL

PROPOSED RUBBER SOFTFALL AREA

PROPOSED CONCRETE PATH

EXISTING TURF

PROPOSED PLANTING BEDS

TREE PROTECTION ZONE

EXISTING CONTOURS - 0.5m

Location Plan
Not to scale

16 Memorial Avenue (PO Box 42) MERRYLANDS NSW 2160 T 02 9840 9840 | F 02 9840 9734

SURVEYED: N.A

HASSALL STREET PARK, WESTMEAD LANDSCAPE CONCEPT PLAN

1 / 1

LANDSCAFE CONCEPT FLAN

SHEET:

PK000194

**JULY 2022** 

SCALE: AS SHOWN @ A3 DRAWING No

CCC-LA-DWG-005