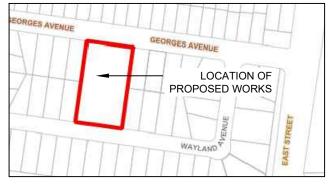

**Location Plan** Not to scale

16 Memorial Avenue (PO Box 42) MERRYLANDS NSW 2160 T 02 9840 9840 | F 02 9840 9734

DX 25408 MERRYLANDS TTY 02 9840 9988

ABN 22 798 563 329

PROJECT: PLAYSPACE UPGRADE PROGRAM 1