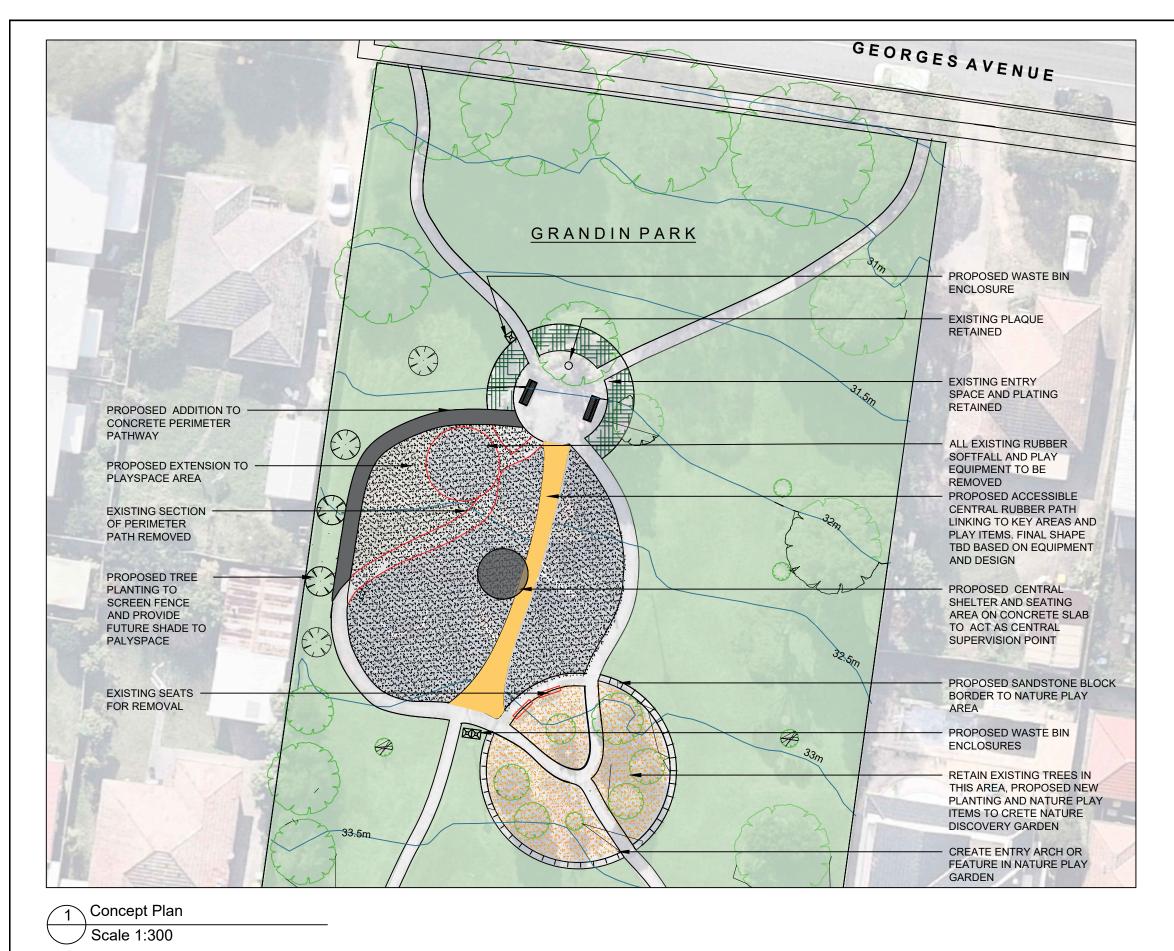

LEGEND EXISTING TREES TO BE RETAINED AND PROTECTED PROPOSED SHADE TREES FOR DEMOLITION EXISTING CONCRETE PATH & EDGE PROPOSED CONCRETE PATH & EDGE SUGGESTED RUBBER SOFTFALL PATH PROPOSED CERTIFIED MULCH SOFTFAL EXISTING GROUND COVERS PROPOSED NATURE PLAY SENSORY GARDEN EXISTING CONTOURS - 0.5m

**GRANDIN PARK, LIDCOMBE** LANDSCAPE CONCEPT PLAN

| SURVEYED: N.A | CHECKED: A.M   | FILE:  | PK000164  | SCALE: | AS SHOWN @ A3 | DRAWING No CCC-LA-DWG-004 |
|---------------|----------------|--------|-----------|--------|---------------|---------------------------|
| DESIGNED: R.L | APPROVED : A.M | DATE : | JULY 2022 | SHEET: | 1/1           |                           |