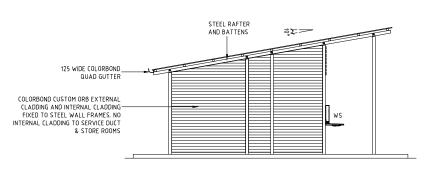

Site Plan Scale 1:200

Building Plan\* Scale 1:100

NOTE: Building plan and elevations are indicative only, based on a reference design from Landmark Products Pty Ltd.

- **EXISTING TENNIS COURTS**
- **EXISTING CARPARK**

NTS

Building Elevation - Side\*

Building Elevation - Front\* Scale 1:100

16 Memorial Avenue (PO Box 42) MERRYLANDS NSW 2160 T 02 9840 9840 | F 02 9840 9734