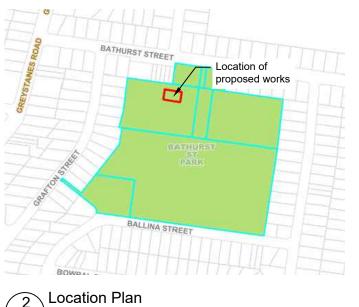

DX 25408 MERRYLANDS TTY 02 9840 9988

ABN 22 798 563 329

PROJECT: BATHURST STREET PARK **TENNIS AND NETBALL AMENITIES UPGRADE**  PRELIMINARY PLAN FOR **COMMUNITY ENGAGEMENT** 

SCALE: SURVEYED: N/A CHECKED: HB FILE: PK000034 AS SHOWN @ A3 DESIGNED: AM APPROVED: LW April 2023 SHEET: 1 / 1