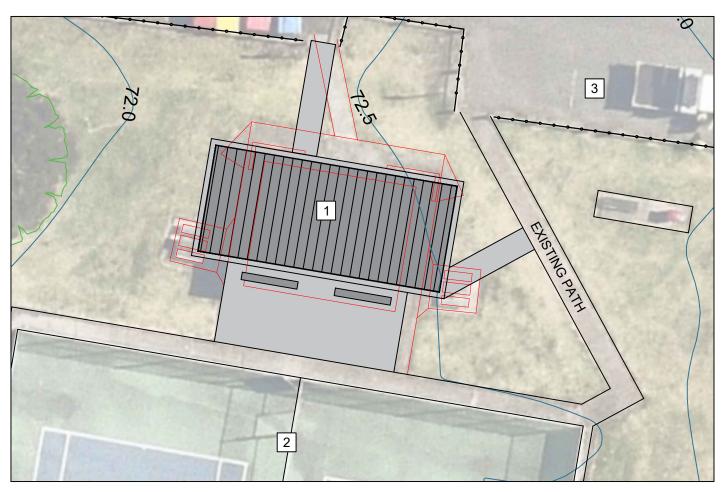

Site Plan Scale 1:200

Building Plan\* Scale 1:100

NOTE: Building plan and elevations are indicative only, based on a reference design from Landmark Products Pty Ltd.

## LEGEND

**EXISTING TREES TO BE RETAINED** AND PROTECTED

**EXISTING CONTOURS** 

CADASTRE

**OVERHEAD POWER LINE** 

ITEMS TO BE DEMOLISHED

PROPOSED CONCRETE PATH

PROPOSED BUILDING

- **EXISTING TENNIS COURTS**
- **EXISTING CARPARK**

NTS

Building Elevation - Side\*

Building Elevation - Front\* Scale 1:100

16 Memorial Avenue (PO Box 42) MERRYLANDS NSW 2160 T 02 9840 9840 | F 02 9840 9734

DX 25408 MERRYLANDS TTY 02 9840 9988

ABN 22 798 563 329

PROJECT: BATHURST STREET PARK **TENNIS AND NETBALL AMENITIES UPGRADE**  PRELIMINARY PLAN FOR **COMMUNITY ENGAGEMENT** 

SCALE: SURVEYED: N/A CHECKED: HB FILE: PK000034 AS SHOWN @ A3 DESIGNED: AM APPROVED: LW April 2023 SHEET: 1 / 1