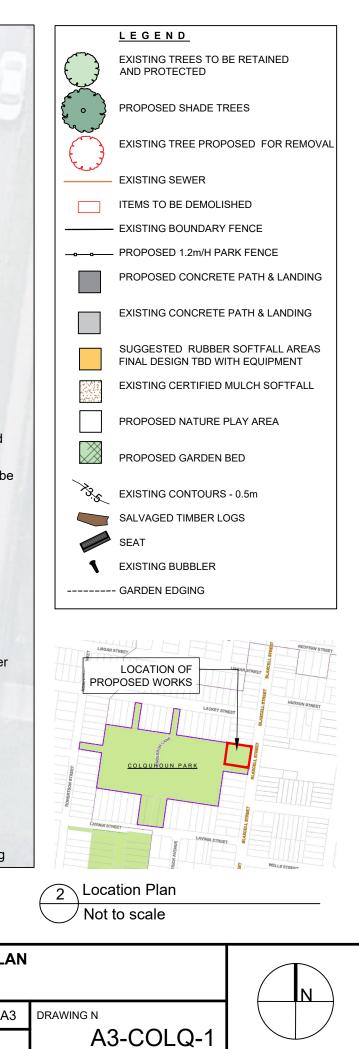

## **Concept Plan** 1

Scale 1:250

| CUMBERLAND<br>CITY COUNCIL | 16 Memorial Avenue (PO Box 42)<br>MERRYLANDS NSW 2160<br>T 02 9840 9840   F 02 9840 9734 | PROJECT : COLQUHOUN PARK PLAYSPACE UPGRADE,<br>SOUTH GRANVILLE |                |           | TITLE : LAN | E: LANDSCAPE CONCEPT PLA |               |  |
|----------------------------|------------------------------------------------------------------------------------------|----------------------------------------------------------------|----------------|-----------|-------------|--------------------------|---------------|--|
|                            | DX 25408 MERRYLANDS<br>TTY 02 9840 9988                                                  | SURVEYED : N.A                                                 | CHECKED: A.M   | FILE : PK | -26         | SCALE :                  | AS SHOWN @ A3 |  |
|                            | ABN 22 798 563 329                                                                       | DESIGNED : R.L                                                 | APPROVED : A.M | DATE: MA  | ARCH 2023   | SHEET :                  | 1 / 1         |  |