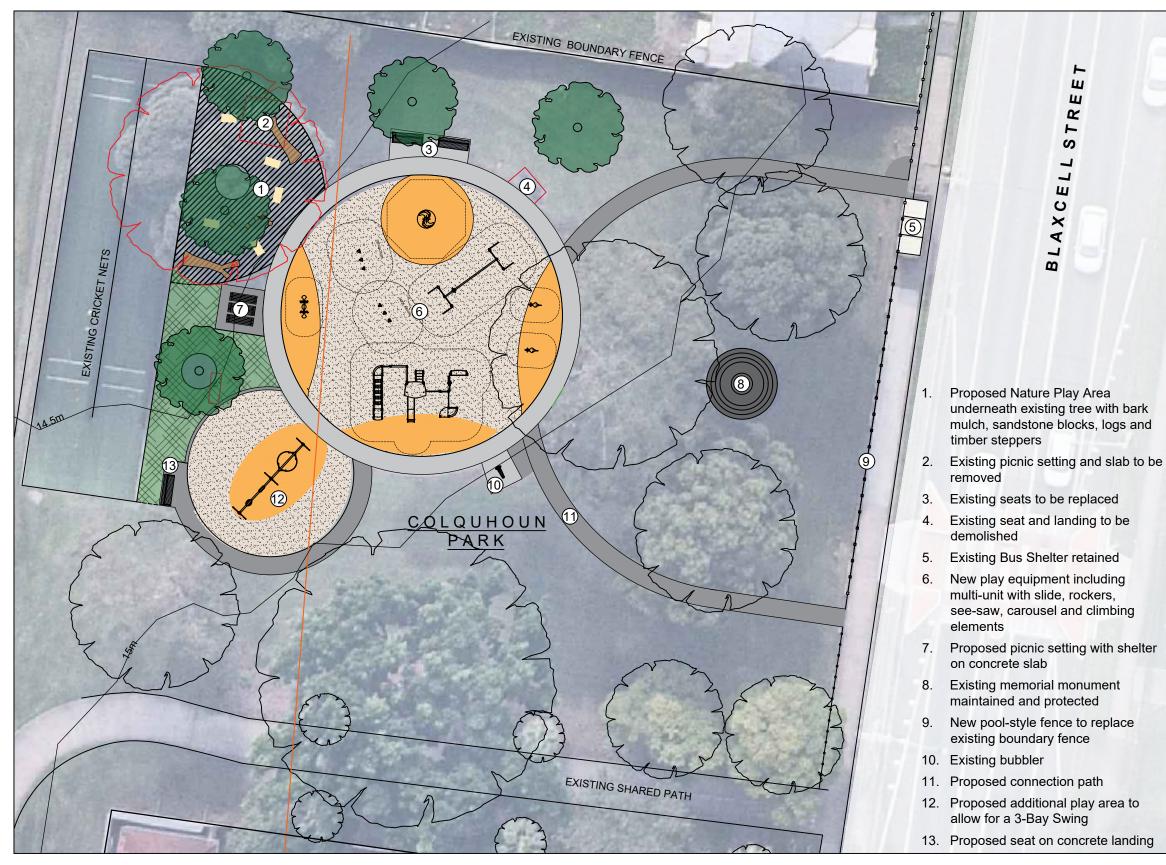

## **Concept Plan** 1

Scale 1:250

| CUMBERLAND<br>CITY COUNCIL | 16 Memorial Avenue (PO Box 42)<br>MERRYLANDS NSW 2160<br>T 02 9840 9840   F 02 9840 9734 | PROJECT : COLQUHOUN PARK PLAYSPACE UPGRADE,<br>SOUTH GRANVILLE |                |           | TITLE : LAN | E: LANDSCAPE CONCEPT PLA |               |  |
|----------------------------|------------------------------------------------------------------------------------------|----------------------------------------------------------------|----------------|-----------|-------------|--------------------------|---------------|--|
|                            | DX 25408 MERRYLANDS<br>TTY 02 9840 9988                                                  | SURVEYED : N.A                                                 | CHECKED: A.M   | FILE : PK | -26         | SCALE :                  | AS SHOWN @ A3 |  |
|                            | ABN 22 798 563 329                                                                       | DESIGNED : R.L                                                 | APPROVED : A.M | DATE: MA  | ARCH 2023   | SHEET :                  | 1 / 1         |  |