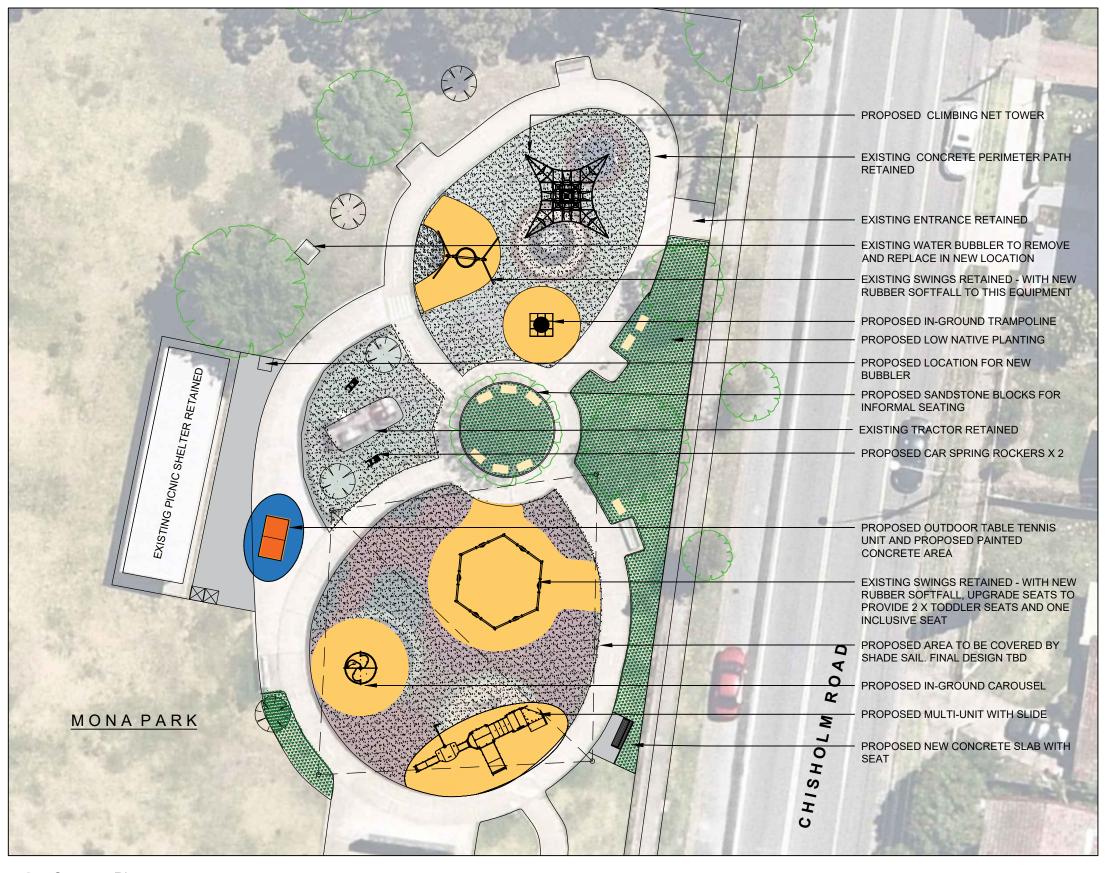

EXISTING TREES TO BE RETAINED AND PROTECTED

PROPOSED SHADE TREES

PROPOSED CONCRETE PATH & LANDING

EXISTING FOOTPATHS & LANDINGS

PROPOSED RUBBER SOFTFALL AREA

PROPOSED CERTIFIED MULCH SOFTFALL

PROPOSED LOW NATIVE PLANTING

LEGEND

2 Location Plan
Not to scale

1 Concept Plan Scale 1:250

CUMBERLAND CITY COUNCIL 16 Memorial Avenue (PO Box 42) MERRYLANDS NSW 2160 T 02 9840 9840 | F 02 9840 9734

DX 25408 MERRYLANDS TTY 02 9840 9988

ABN 22 798 563 329

| PROJECT : HAROLD MOON PLAYSPACE UPGRADE |
|-----------------------------------------|
| MONA PARK, AUBURN                       |

LANDSCAPE CONCEPT PLAN

SURVEYED: N.A CHECKED: A.M FILE: SCALE: AS SHOWN @ A3 DRAWING N
DESIGNED: R.L APPROVED: A.M DATE: FEB 2023 SHEET: 1/1 CCC-LA-DWG-001