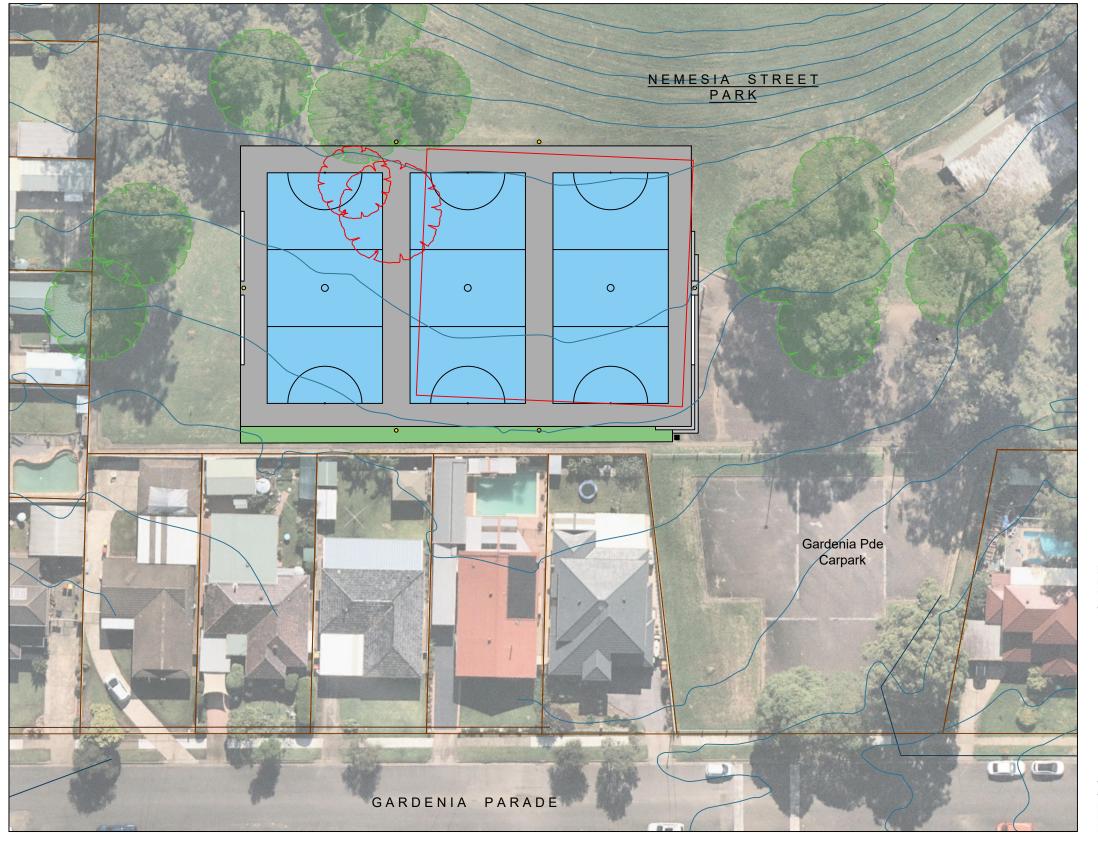

## LEGEND

EXISTING TREES TO BE RETAINED AND PROTECTED

EXISTING TREES IDENTIFIED FOR REMOVAL

PROPERTY BOUNDARY

EXISTING CONTOURS

PROPOSED NETBALL COURTS

PROPOSED GARDEN BED - NATIVE GRASSES AND GROUND COVERS

INDICATIVE PROPOSED LIGHT POLES

Location

EXISTING COURTS TO BE REMOVED

Plan - Netball Courts

√ Scale 1:500

PROJECT: NEMESIA ST PARK NETBALL COURTS

TITLE: CONCEPT PLAN FOR COMMUNITY ENGAGEMENT

16 Memorial Avenue (PO Box 42) MERRYLANDS NSW 2160 T 02 9840 9840 | F 02 9840 9734