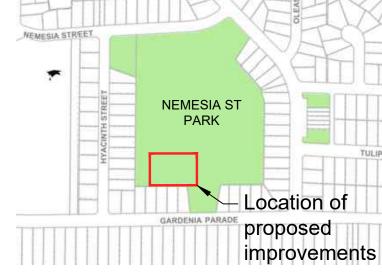

INDICATIVE PROPOSED LIGHT POLES

Location

EXISTING COURTS TO BE REMOVED

Plan - Netball Courts

√ Scale 1:500

PROJECT: NEMESIA ST PARK NETBALL COURTS

TITLE: CONCEPT PLAN FOR COMMUNITY ENGAGEMENT

16 Memorial Avenue (PO Box 42) MERRYLANDS NSW 2160 T 02 9840 9840 | F 02 9840 9734