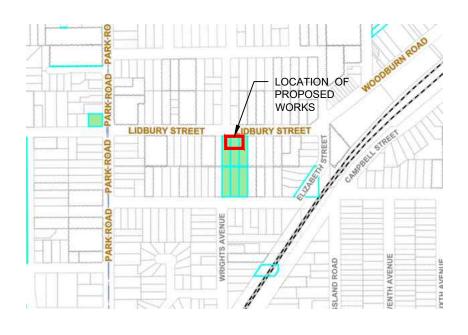

Location Plan

NTS

1 Concept Plan

Scale 1:250

**NOTE:** SHADE STRUCTURE AND BALL SCREEN SHOWN INDICATIVELY ONLY, ARE SUBJECT TO FINAL DESIGN AND MAY DIFFER IN APPEARANCE.

4 BALL SCREEN REFERENCE IMAGE
NTS

16 Memorial Avenue (PO Box 42) MERRYLANDS NSW 2160 T 02 9840 9840 | F 02 9840 9734