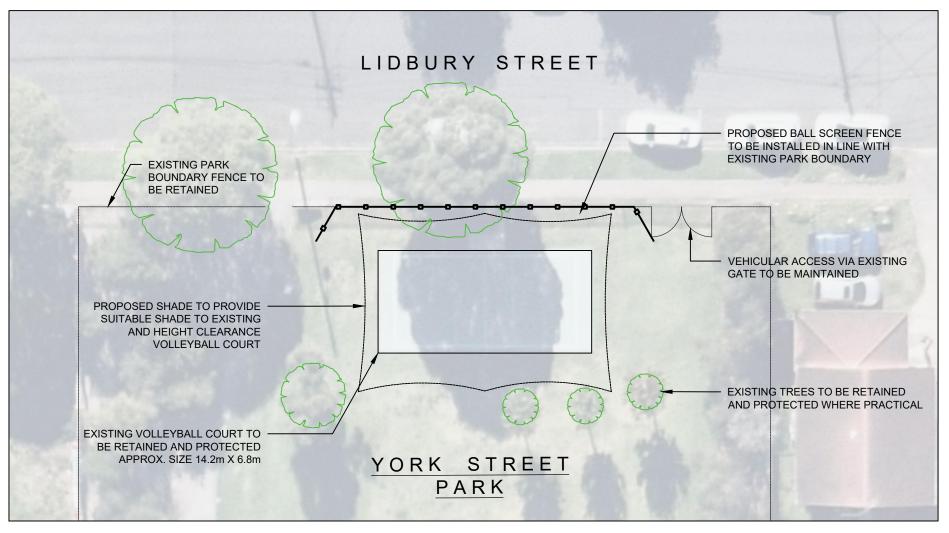

Location Plan

NTS

1 Concept Plan

Scale 1:250

**NOTE:** SHADE STRUCTURE AND BALL SCREEN SHOWN INDICATIVELY ONLY, ARE SUBJECT TO FINAL DESIGN AND MAY DIFFER IN APPEARANCE.

4 BALL SCREEN REFERENCE IMAGE
NTS

16 Memorial Avenue (PO Box 42) MERRYLANDS NSW 2160 T 02 9840 9840 | F 02 9840 9734